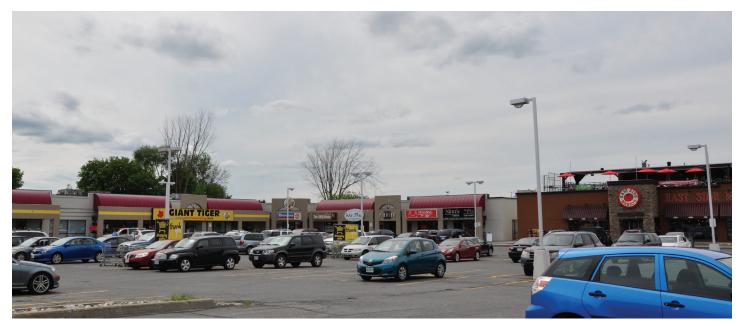

#### PROPERTY DESCRIPTION

Join National Bank, Giant Tigerand East Side Marios at Stafford Plaza.

#### **LOCATION**

This retail plaza located within the core of Bell's Corners retail corridor at the corner of Robertson Road and Stafford Road. Anchored by National Bank, Giant Tiger and East Side Marios, this plaza has visibility to Robertson Road. The property is easily access by public transit and has ample parking on site.