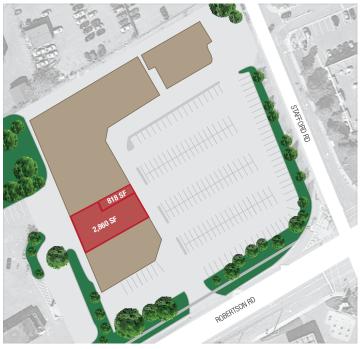

### RETAIL Unit 2 - 2,860 SF to 3,660SF

- Rental Rates: \$18.00 PSF (est 2024)
- Operating Cost: \$15.56 PSF (est 2024)
- Visibility to highly trafficked corner of Robertson Road and Stafford Road
- 12 ft ceiling height
- Storefront signage available
- Ample parking on site
- Available Immediately

#### **LOCATION**

This retail plaza located within the core of Bell's Corners retail corridor at the corner of Robertson Road and Stafford Road. Anchored by National Bank, Giant Tiger and East Side Marios, this plaza has visibility to Robertson Road. The property is easily access by public transit and has ample parking on site.