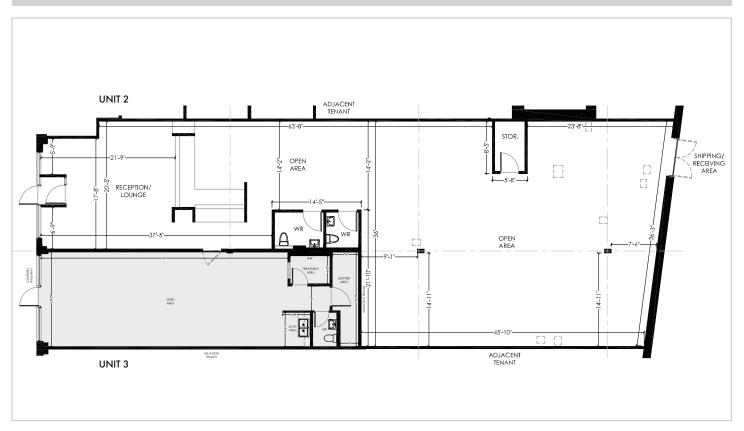

### RETAIL Unit 2 - 2,860 SF to 3,660SF

- Rental Rates: \$18.00 PSF (est 2024)
- Operating Cost: \$15.56 PSF (est 2024)
- Visibility to highly trafficked corner of Robertson Road and Stafford Road
- 12 ft ceiling height
- Storefront signage available
- Ample parking on site
- Available Immediately