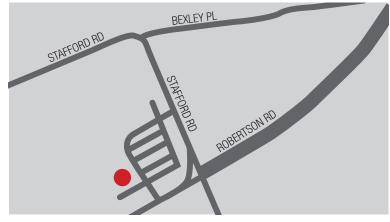

#### **LOCATION**

This retail plaza located within the core of Bell's Corners retail corridor at the corner of Robertson Road and Stafford Road. Anchored by National Bank, Giant Tiger and East Side Marios, this plaza has visibility to Robertson Road. The property is easily access by public transit and has ample parking on site.