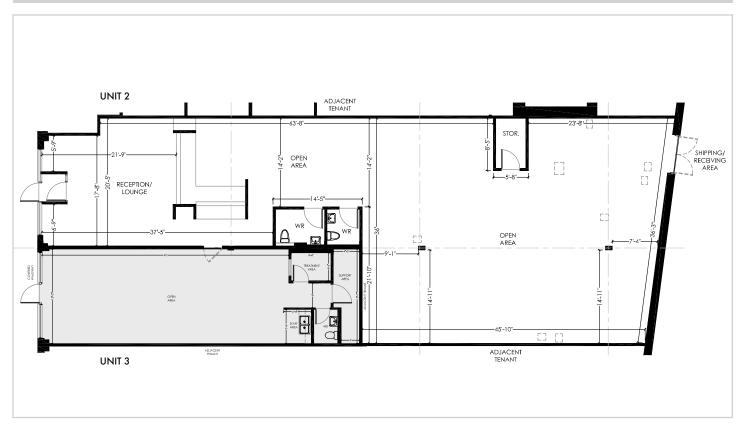

### RETAIL Unit 2 - 2,860 SF to 3,660SF available

Rental Rates: \$18.00 PSFOperating Cost: \$13.67 PSF

- Visibility to highly trafficked corner of Robertson Road and Stafford Road
- 12 ft ceiling height
- Storefront signage available
- Ample parking on site
- Available Immediately