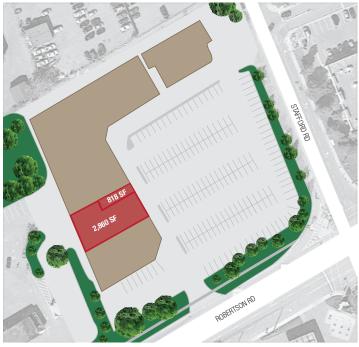

### RETAIL Unit 2 - 2,860 SF to 3,660SF available

Rental Rates: \$18.00 PSFOperating Cost: \$13.67 PSF

- Visibility to highly trafficked corner of Robertson Road and Stafford Road
- 12 ft ceiling height
- Storefront signage available
- Ample parking on site
- Available Immediately

#### **LOCATION**

This retail plaza located within the core of Bell's Corners retail corridor at the corner of Robertson Road and Stafford Road. Anchored by National Bank, Giant Tiger and East Side Marios, this plaza has visibility to Robertson Road. The property is easily access by public transit and has ample parking on site.