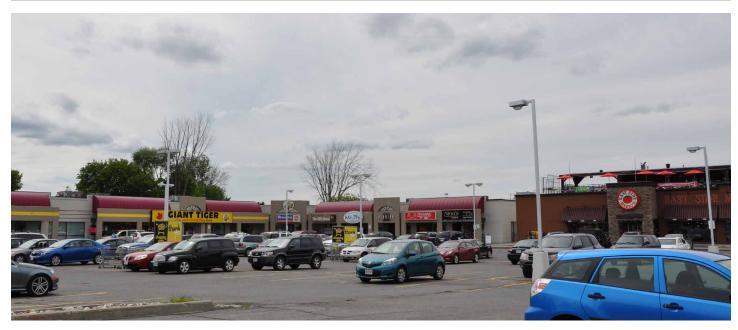

#### PROPERTY DESCRIPTION

Join National Bank, Giant Tigerand East Side Marios at Stafford Plaza.

#### **LOCATION**

This retail plaza located within the core of Bell's Corners retail corridor at the corner of Robertson Road and Stafford Road. Anchored by National Bank, Giant Tiger and East Side Marios, this plaza has visibility to Robertson Road. The property is easily access by public transit and has ample parking on site.