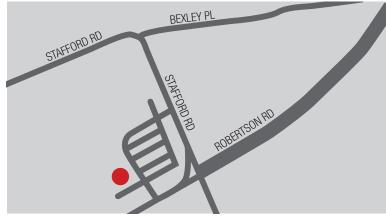

#### **LOCATION**

This retail plaza located within the core of Bell's Corners retail corridor at the corner of Robertson Road and Stafford Road. Anchored by National Bank, Giant Tiger and East Side Marios, this plaza has visibility to Robertson Road. The property is easily access by public transit and has ample parking on site.