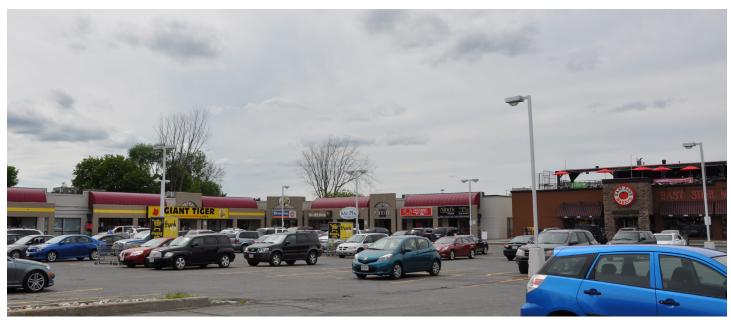

#### PROPERTY DESCRIPTION

Join National Bank, Giant Tiger, UPS and East Side Marios at Stafford Plaza.

#### **LOCATION**

This retail plaza is located within the core of the Bells Corners retail corridor at the corner of Robertson Road and Stafford Road. Anchored by National Bank, Giant Tiger and East Side Marios, this plaza has visibility to Robertson Road. The property is easily access by public transit and has ample parking on site.