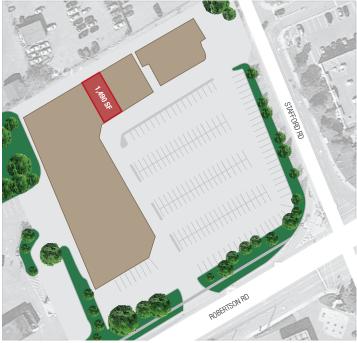

### RETAIL Unit 6 - 1,490 SF

- Base rent: \$25 per SF
- Additional rent \$13.08 per SF (est. 2020) (includes waste and water)
- Visibility to highly trafficked corner of Robertson Road and Stafford Road
- 12 ft ceiling height
- Pylon signage available
- Ample parking on site
- Available immediately

#### **LOCATION**

This retail plaza is located within the core of the Bells Corners retail corridor at the corner of Robertson Road and Stafford Road. Anchored by National Bank, Giant Tiger and East Side Marios, this plaza has visibility to Robertson Road. The property is easily access by public transit and has ample parking on site.