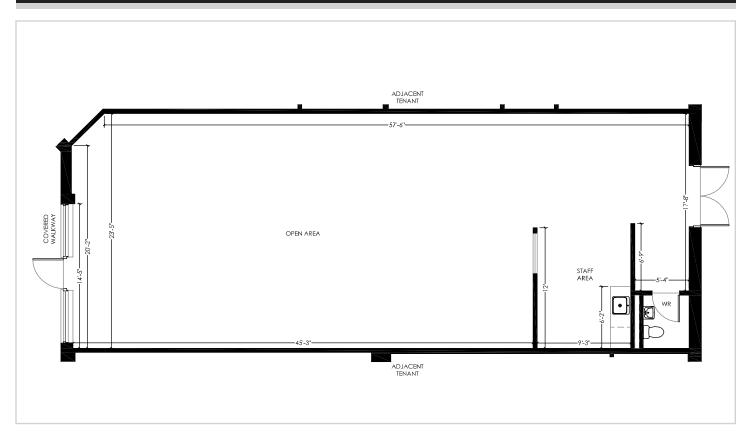

### RETAIL Unit 6 - 1,490 SF

- Base rent: \$25 per SF
- Additional rent \$13.08 per SF (est. 2020) (includes waste and water)
- Visibility to highly trafficked corner of Robertson Road and Stafford Road
- 12 ft ceiling height
- Pylon signage available
- Ample parking on site
- Available immediately