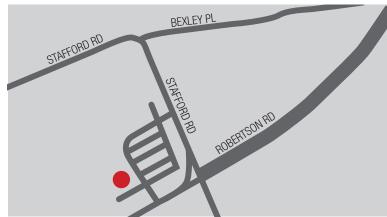

#### **LOCATION**

This retail plaza is located within the core of the Bells Corners retail corridor at the corner of Robertson Road and Stafford Road. Anchored by National Bank, Giant Tiger and East Side Marios, this plaza has visibility to Robertson Road. The property is easily access by public transit and has ample parking on site.