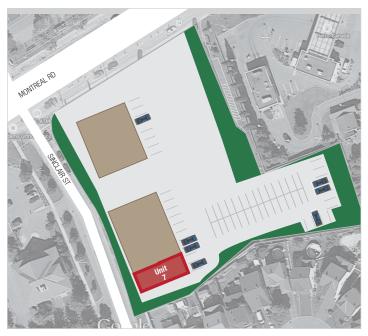

### SINCLAIR PLAZA 2164 MONTREAL ROAD UNIT 7

#### RETAIL Unit 7 - 1,919 SF

- · Rental Rate: \$24 PSF
- Operating Costs: \$18.25 PSF (est 2024)
  Inclusive of waste and water
- Formerly occupied by grocery and bakery use
- · Potential for drive-through window
- Pylon and storefront signage available
- · Available January 1, 2025
- Ample Parking