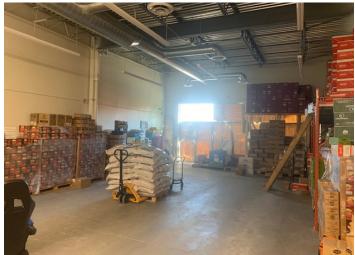

#### RETAIL Unit 7 - 1,919 SF

- · Rental Rate: \$24 PSF
- Operating Costs: \$18.25 PSF (est 2024)
  Inclusive of waste and water
- Formerly occupied by grocery and bakery use
- · Potential for drive-through window
- Pylon and storefront signage available
- · Available January 1, 2025
- Ample Parking