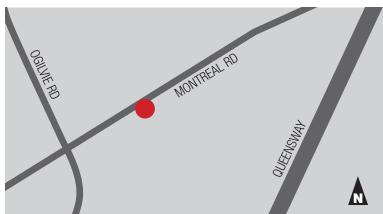

#### **LOCATION**

Sinclair Plaza, built in 2010, is located in Ottawa's east end on the south side of Montreal Road between Ogilvie Road and Highway 174. This busy corridor, just blocks from Canotek Industrial Park, is easily accessed through public transportation. The site is surrounded by dense residential and retail uses.