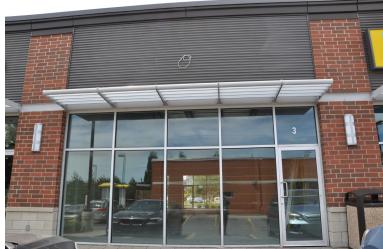

#### RETAIL Unit 7 - 1,919 SF

- · Rental Rate: \$24 PSF
- Operating Costs: \$18.25 PSF (est 2024)
  Inclusive of waste and water
- Formerly occupied by grocery and bakery use
- · Potential for drive-through window
- Pylon and storefront signage available
- · Available January 1, 2025
- Ample Parking