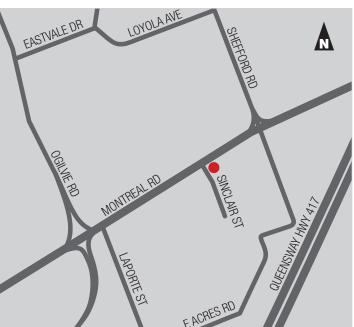

#### **LOCATION**

Sinclair Plaza, built in 2010, is located in Ottawa's east end on the south side of Montreal Road between Ogilvie Road and Highway 174. This busy corridor, just blocks from Canotek Industrial Park, is easily accessed through public transportation. The site is surrounded by dense residential and retail uses.