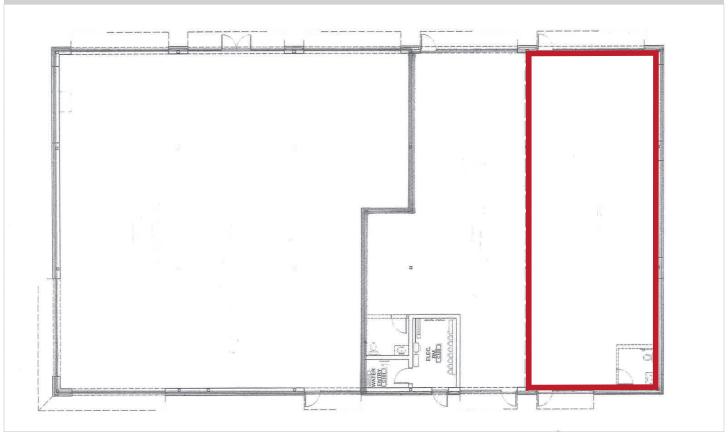

#### RETAIL Unit 7 - 1,919 SF

- · Rental Rate: \$24 PSF
- Operating Costs: \$18.25 PSF (est 2024)
  Inclusive of waste and water
- Formerly occupied by grocery and bakery use
- · Potential for drive-through window
- Pylon and storefront signage available
- · Available January 1, 2025
- Ample Parking