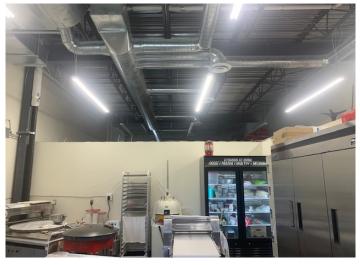

#### RETAIL Unit 7 - 1,919 SF

- · Rental Rate: \$24 PSF
- Operating Costs: \$18.25 PSF (est 2024)
  Inclusive of waste and water
- Formerly occupied by grocery and bakery use
- · Potential for drive-through window
- Pylon and storefront signage available
- · Available January 1, 2025
- Ample Parking