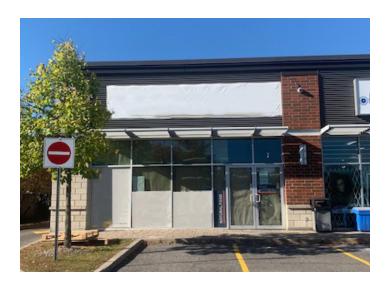

#### RETAIL Unit 7 - 1,919 SF

- · Rental Rate: \$24 PSF
- Operating Costs: \$18.25 PSF (est 2024)
  Inclusive of waste and water
- Formerly occupied by grocery and bakery use
- · Potential for drive-through window
- Pylon and storefront signage available
- · Available January 1, 2025
- Ample Parking