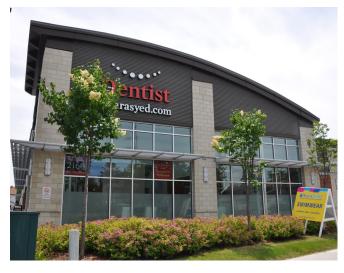

#### PROPERTY DESCRIPTION

Join us at Sinclair Plaza. With a ceiling height of 16 feet and highly visible signage opportunities, this site is ideal for a variety of retail service and medical uses.

#### **LOCATION**

Sinclair Plaza, built in 2010, is located in Ottawa's east end on the south side of Montreal Road between Ogilvie Road and Highway 174. This busy corridor, just blocks from Canotek Industrial Park, is easily accessed through public transportation. The site is surrounded by dense residential and retail uses.