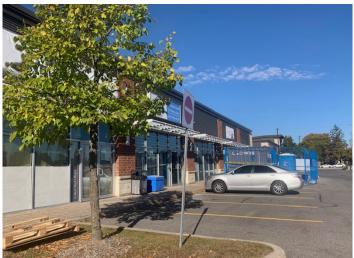

#### PROPERTY DESCRIPTION

Join us at Sinclair Plaza. With a ceiling height of 16 feet and highly visible signage opportunities, this site is ideal for a variety of retail service and medical uses.

#### **LOCATION**

Sinclair Plaza, built in 2010, is located in Ottawa's east end on the south side of Montreal Road between Ogilvie Road and Highway 174. This busy corridor, just blocks from Canotek Industrial Park, is easily accessed through public transportation. The site is surrounded by dense residential and retail uses.