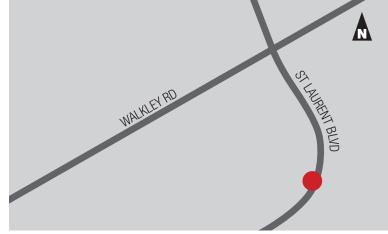

## LOCATION

2270 St. Laurent Boulevard is located within the Ottawa Business Park on the west side of St. Laurent Boulevard, just south of Walkley Road. The Park is surrounded by a plethora of amenities and has easy access to Highway 417. It is directly on a major public transportation route.