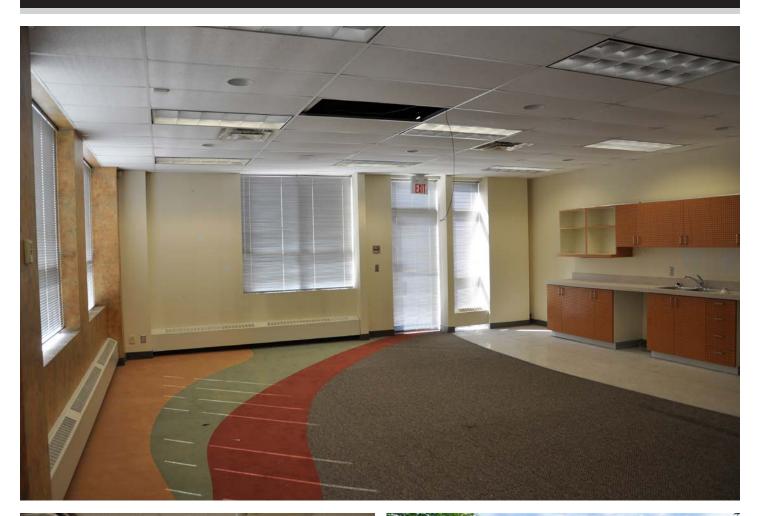

### PROPERTY DESCRIPTION

Situated in a campus style setting, 2270 St. Laurent provides ample surface parking. The ground floor unit features an in-suite kitchenette and is accessed through a private entrance.

#### OFFICE - 2270 St. Laurent Unit 101 – 2,458 SF

- Rental Rate: \$11 PSF
- Operating Costs: \$14.21 PSF (2019)
- Open concept office space
- In-suite kitchenette
- Private entrance
- Ample parking on site
- Available immediately