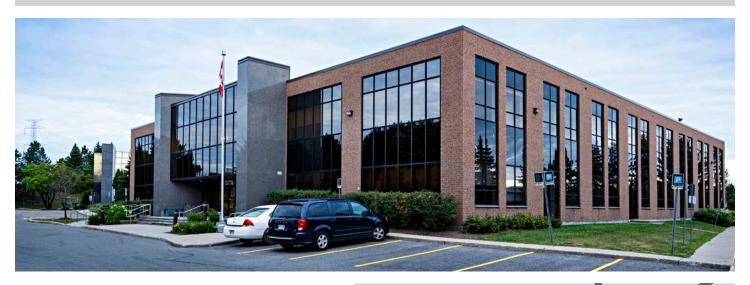

# 2270 ST. LAURENT UNIT 101 OFFICE

### PROPERTY DESCRIPTION

Situated in a campus style setting, 2270 St. Laurent provides ample surface parking. The ground floor unit features an in-suite kitchenette and is accessed through a private entrance.