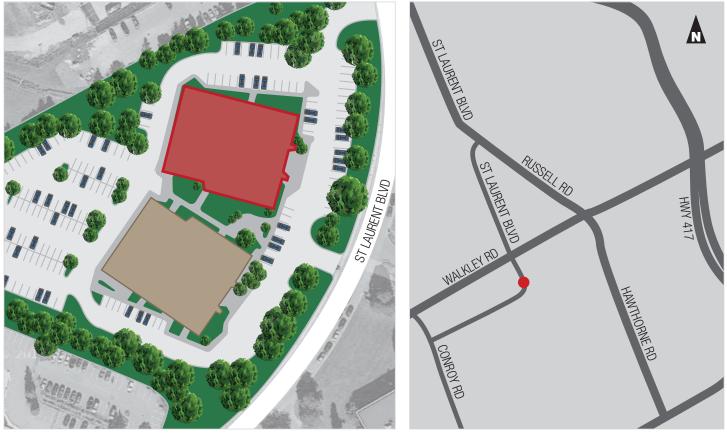

## LOCATION

2270 St. Laurent Boulevard is located within the Ottawa Business Park on the west side of St. Laurent Boulevard, just south of Walkley Road. The Park is surrounded by a plethora of amenities and has easy access to Highway 417. It is directly on a major public transportation route.