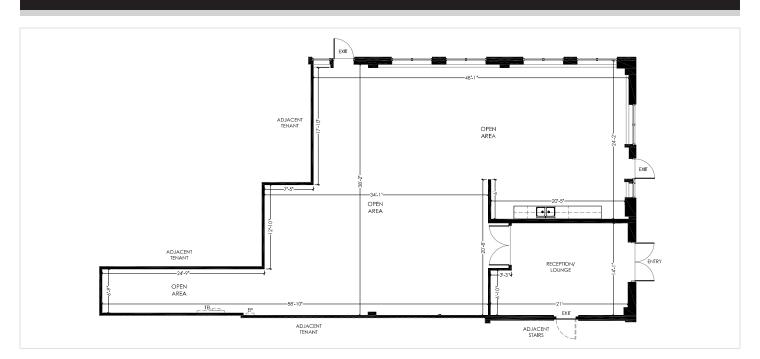

#### OFFICE - 2270 St. Laurent Unit 101 – 2,458 SF

- Rental Rate: \$11 PSF
- Operating Costs: \$14.21 PSF (2019)
- Open concept office space
- In-suite kitchenette
- Private entrance
- Ample parking on site
- Available immediately