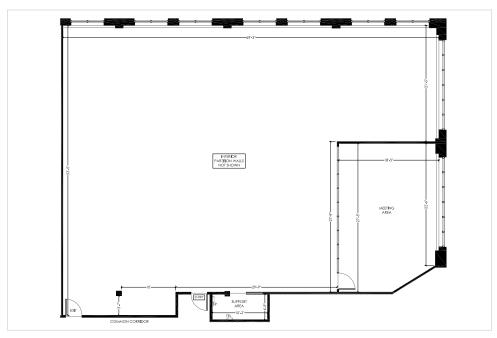

## OFFICE - 2270 St. Laurent Unit 201 - 4,056 SF

- Rental Rate: \$11 PSF
- Operating Costs: \$14.21 PSF (2019)
- Open concept office space
- In-suite kitchenette
- Private entrance
- Ample parking on site
- Available immediately