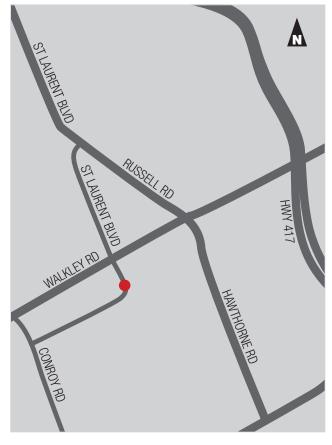

## **LOCATION**

2270 St. Laurent Boulevard is located within the Ottawa Business Park on the west side of St. Laurent Boulevard, just south of Walkley Road. The Park is surrounded by a plethora of amenities and has easy access to Highway 417. It is directly on a major public transportation route.