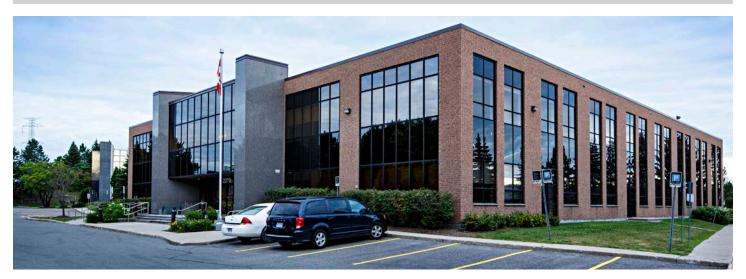

## PROPERTY DESCRIPTION

Situated in a campus style setting, 2270 St. Laurent provides ample surface parking. The ground floor unit features an in-suite kitchenette and is accessed through a private entrance.

## OFFICE - 2270 St. Laurent Unit 201 - 4,056 SF

- Rental Rate: \$11 PSF
- Operating Costs: \$14.21 PSF (2019)
- Open concept office space
- In-suite kitchenette
- Private entrance
- Ample parking on site
- Available immediately