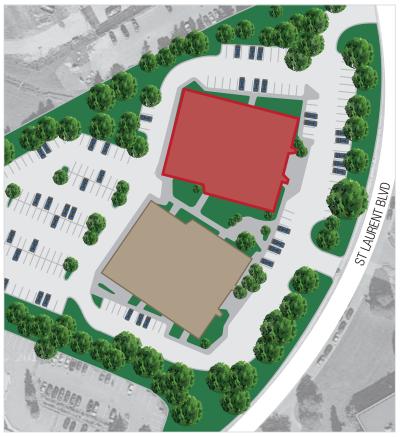

## PROPERTY DESCRIPTION

Situated in a campus style setting, 2270 St. Laurent provides ample surface parking. The ground floor unit features an in-suite kitchenette and is accessed through a private entrance.

## **LOCATION**

2270 St. Laurent Boulevard is located within the Ottawa Business Park on the west side of St. Laurent Boulevard, just south of Walkley Road. The Park is surrounded by a plethora of amenities and has easy access to Highway 417. It is directly on a major public transportation route.