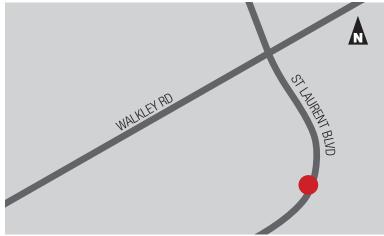

## **LOCATION**

2270 St. Laurent Boulevard is located within the Ottawa Business Park on the west side of St. Laurent Boulevard, just south of Walkley Road. The Park is surrounded by a plethora of amenities and has easy access to Highway 417. It is directly on a major public transportation route.