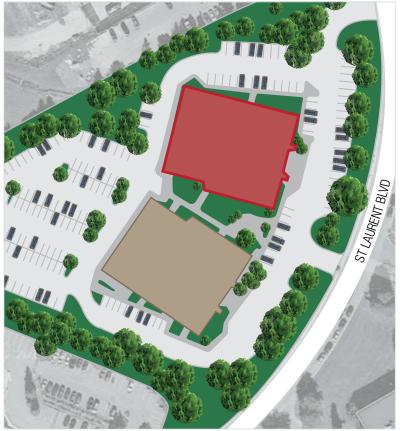

## PROPERTY DESCRIPTION

Situated in a campus style setting, 2270 St. Laurent provides ample surface parking. The ground floor unit features an in-suite kitchenette and is accessed through a private entrance.

## **LOCATION**

2270 St. Laurent Boulevard is located within the Ottawa Business Park on the west side of St. Laurent Boulevard, just south of Walkley Road. The Park is surrounded by a plethora of amenities and has easy access to Highway 417. It is directly on a major public transportation route.