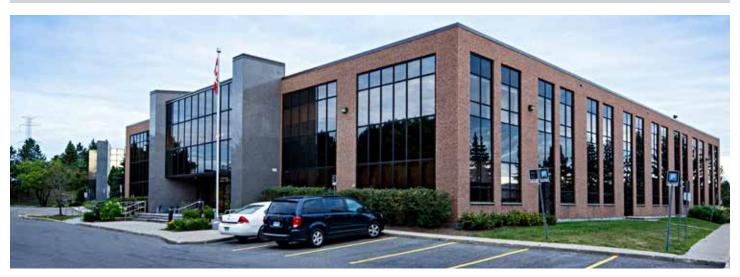

## PROPERTY DESCRIPTION

Situated in a campus style setting, 2270 St. Laurent provides ample surface parking. The ground floor unit features an in-suite kitchenette and is accessed through a private entrance.

## OFFICE - 2270 St. Laurent

• 4,056 SF

• Rental Rate: \$11 PSF

• Operating Costs: \$13.10 PSF (2020)

- Open concept office space
- In-suite kitchenette
- Private entrance
- Ample parking on site
- Contiguous with Suite 202
- Available immediately