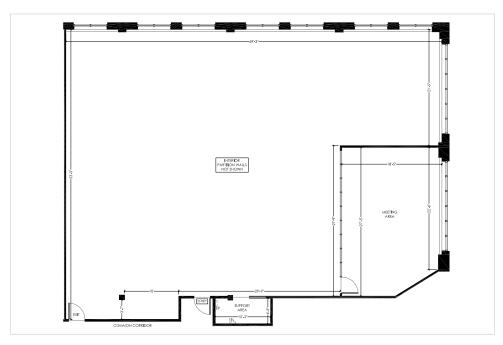

## OFFICE - 2270 St. Laurent

• 4,056 SF

• Rental Rate: \$11 PSF

• Operating Costs: \$13.10 PSF (2020)

- Open concept office space
- In-suite kitchenette
- Private entrance
- Ample parking on site
- Contiguous with Suite 202
- Available immediately