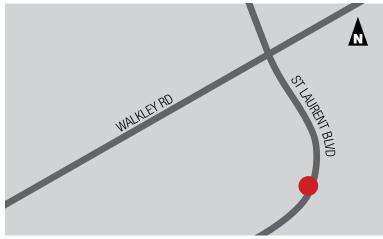

## **LOCATION**

2270 St. Laurent Boulevard is located within the Ottawa Business Park on the west side of St. Laurent Boulevard, just south of Walkley Road. The Park is surrounded by a plethora of amenities and has easy access to Highway 417. It is directly on a major public transportation route.