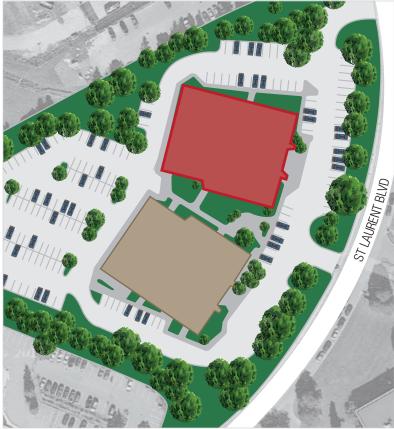

### PROPERTY DESCRIPTION

Situated in a campus style setting, 2270 St. Laurent provides ample surface parking. The ground floor unit features an in-suite kitchenette and is accessed through a private entrance.

#### **LOCATION**

2270 St. Laurent Boulevard is located within the Ottawa Business Park on the west side of St. Laurent Boulevard, just south of Walkley Road. The Park is surrounded by a plethora of amenities and has easy access to Highway 417. It is directly on a major public transportation route.