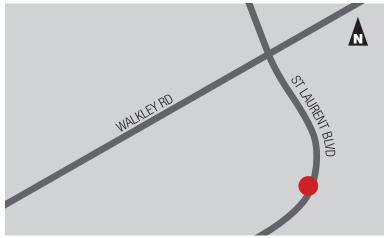

#### **LOCATION**

2270 St. Laurent Boulevard is located within the Ottawa Business Park on the west side of St. Laurent Boulevard, just south of Walkley Road. The Park is surrounded by a plethora of amenities and has easy access to Highway 417. It is directly on a major public transportation route.