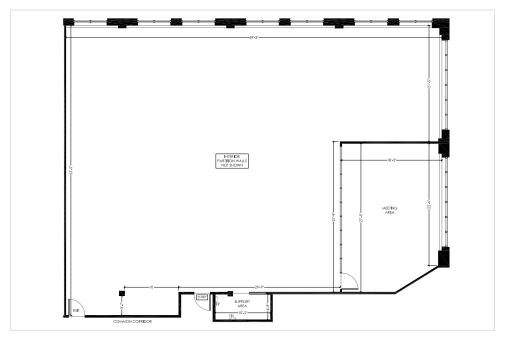

## OFFICE - 2270 St. Laurent Unit 201 – 4,056 SF

- Rental Rate: \$11 PSF
- Operating Costs: \$14.21 PSF (2019)
- Open concept office space
- In-suite kitchenette
- Private entrance
- Ample parking on site
- Available immediately