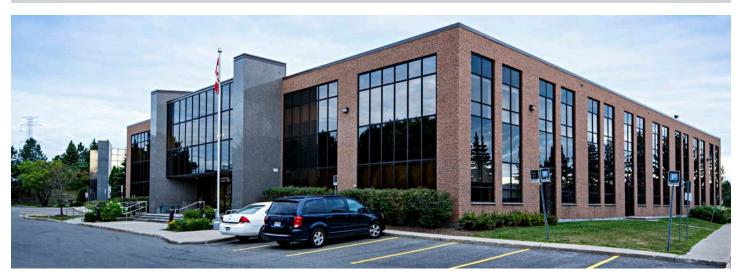

### PROPERTY DESCRIPTION

Situated in a campus style setting, 2270 St. Laurent provides ample surface parking. The ground floor unit features an in-suite kitchenette and is accessed through a private entrance.

## OFFICE - 2270 St. Laurent Unit 201 – 4,056 SF

- Rental Rate: \$11 PSF
- Operating Costs: \$14.21 PSF (2019)
- Open concept office space
- In-suite kitchenette
- Private entrance
- Ample parking on site
- Available immediately