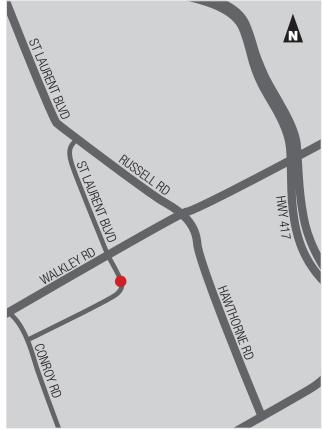

#### **LOCATION**

2270 St. Laurent Boulevard is located within the Ottawa Business Park on the west side of St. Laurent Boulevard, just south of Walkley Road. The Park is surrounded by a plethora of amenities and has easy access to Highway 417. It is directly on a major public transportation route.