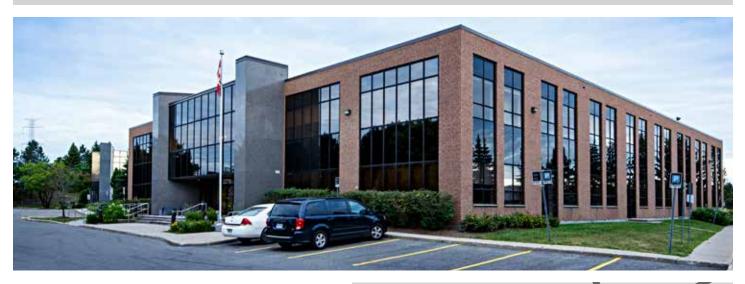

#### PROPERTY DESCRIPTION

Situated in a campus style setting, 2270 St. Laurent provides ample surface parking. The ground floor unit features an in-suite kitchenette and is accessed through a private entrance.

#### LOCATION

2270 St. Laurent Boulevard is located within the Ottawa Business Park on the west side of St. Laurent Boulevard, just south of Walkley Road. The Park is surrounded by a plethora of amenities and has easy access to Highway 417. It is directly on a major public transportation route.