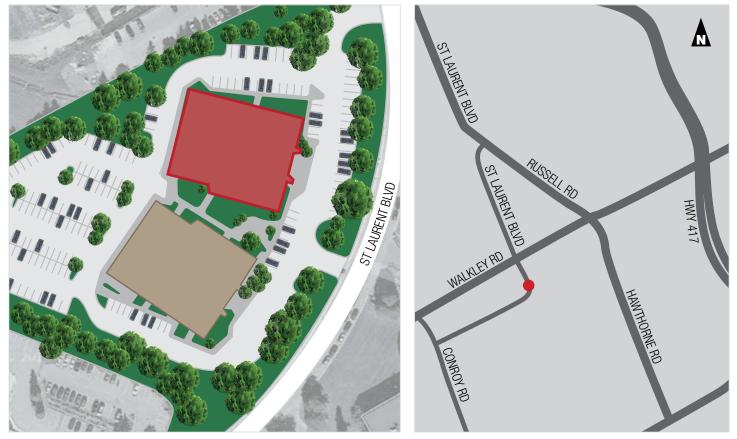

#### LOCATION

2270 St. Laurent Boulevard is located within the Ottawa Business Park on the west side of St. Laurent Boulevard, just south of Walkley Road. The Park is surrounded by a plethora of amenities and has easy access to Highway 417. It is directly on a major public transportation route.