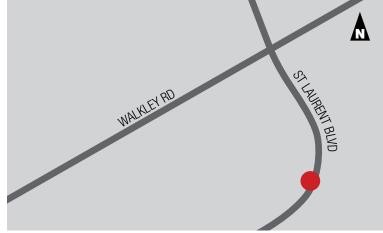

#### LOCATION

2270 St. Laurent Boulevard is located within the Ottawa Business Park on the west side of St. Laurent Boulevard, just south of Walkley Road. The Park is surrounded by a plethora of amenities and has easy access to Highway 417. It is directly on a major public transportation route.