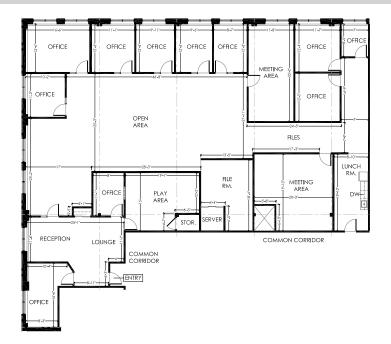

#### OFFICE - 2270 St. Laurent

- 5,842 SF
- Rental Rate: \$11 PSF
- Operating Costs: \$13.10 PSF (2020)
- Built out offices
- Former medical office
- In-suite kitchenette
- Ample parking on site
- Contiguous with Suite 201
- Available immediatley