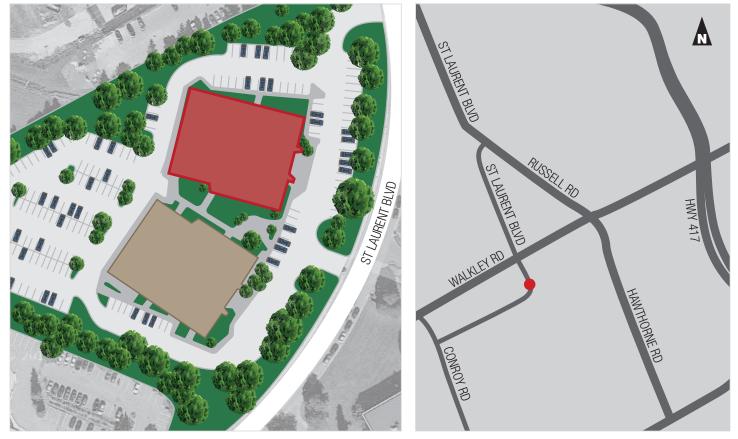

#### PROPERTY DESCRIPTION

Situated in a campus style setting, 2270 St. Laurent provides ample surface parking. The ground floor unit features an in-suite kitchenette and is accessed through a private entrance.

#### LOCATION

2270 St. Laurent Boulevard is located within the Ottawa Business Park on the west side of St. Laurent Boulevard, just south of Walkley Road. The Park is surrounded by a plethora of amenities and has easy access to Highway 417. It is directly on a major public transportation route.