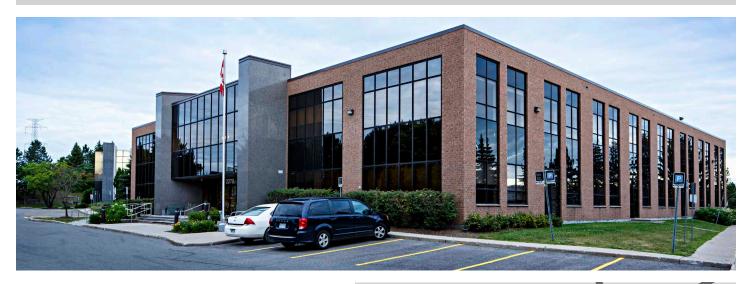

#### PROPERTY DESCRIPTION

Situated in a campus style setting, 2270 St. Laurent provides ample surface parking. The ground floor unit features an in-suite kitchenette and is accessed through a private entrance.

#### LOCATION

2270 St. Laurent Boulevard is located within the Ottawa Business Park on the west side of St. Laurent Boulevard, just south of Walkley Road. The Park is surrounded by a plethora of amenities and has easy access to Highway 417. It is directly on a major public transportation route.