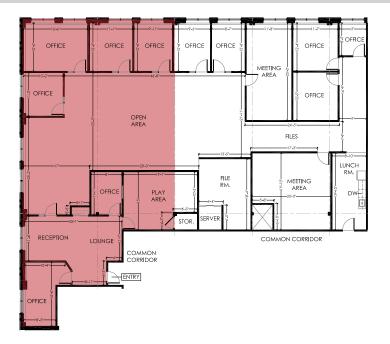

#### OFFICE - 2270 St. Laurent

- 2,900 SF
- Rental Rate: \$11 PSF
- Operating Costs: \$12.48 PSF
- Ample parking on site
- Available immediatley