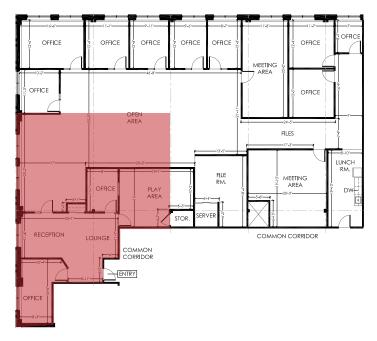

#### PROPERTY DESCRIPTION

Situated in a campus style setting, 2270 St. Laurent provides ample surface parking. The ground floor unit features an in-suite kitchenette and is accessed through a private entrance.

#### OFFICE - 2270 St. Laurent

• 1,810 SF

• Rental Rate: \$11 PSF

• Additional Rent: \$13.65 PSF (2023 estimate)

• Ample parking on site

Available immediately