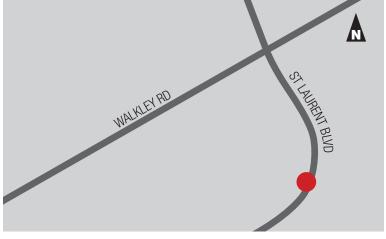

### **LOCATION**

2270 St. Laurent Boulevard is located within the Ottawa Business Park on the west side of St. Laurent Boulevard, just south of Walkley Road. The Park is surrounded by a plethora of amenities and has easy access to Highway 417. It is directly on a major public transportation route.