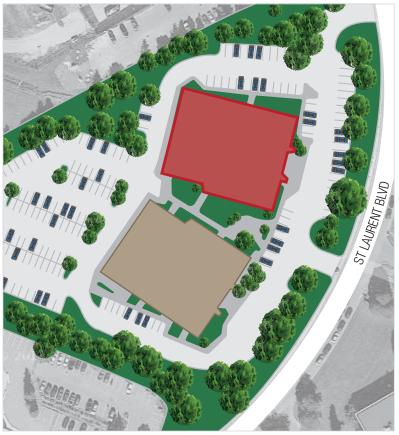

### **LOCATION**

2270 St. Laurent Boulevard is located within the Ottawa Business Park on the west side of St. Laurent Boulevard, just south of Walkley Road. The Park is surrounded by a plethora of amenities and has easy access to Highway 417. It is directly on a major public transportation route.