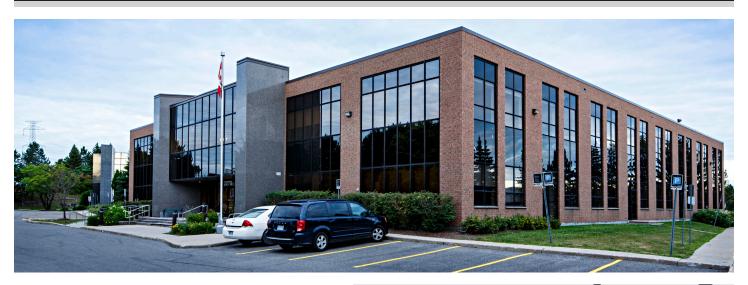

#### PROPERTY DESCRIPTION

Situated in a campus style setting, 2270 St. Laurent provides ample surface parking. The ground floor unit features an in-suite kitchenette and is accessed through a private entrance.

#### OFFICE - 2270 St. Laurent

• 1,810 SF

• Rental Rate: \$11 PSF

• Additional Rent: \$13.65 PSF (2023 estimate)

• Ample parking on site

Available immediately