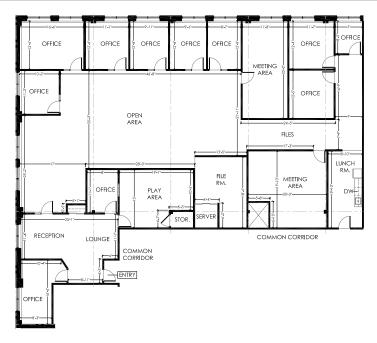

## OFFICE - 2270 St. Laurent Unit 202 – 5,842 SF

- Rental Rate: \$11 PSF
- Operating Costs: \$13.10 PSF (2020)
- Built out offices
- Former medical office
- In-suite kitchenette
- Ample parking on site
- Available December 1, 2019