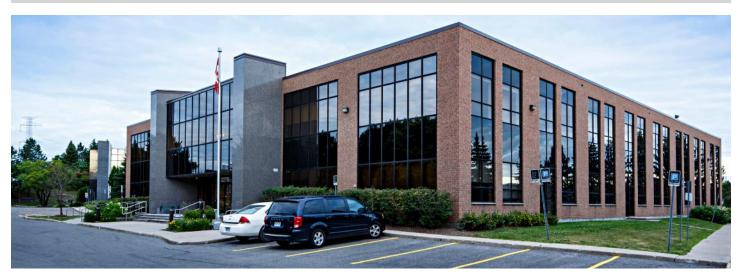

### PROPERTY DESCRIPTION

Situated in a campus style setting, 2270 St. Laurent provides ample surface parking. The ground floor unit features an in-suite kitchenette and is accessed through a private entrance.

## OFFICE - 2270 St. Laurent Unit 202 – 5,842 SF

- Rental Rate: \$11 PSF
- Operating Costs: \$13.10 PSF (2020)
- Built out offices
- Former medical office
- In-suite kitchenette
- Ample parking on site
- Available December 1, 2019