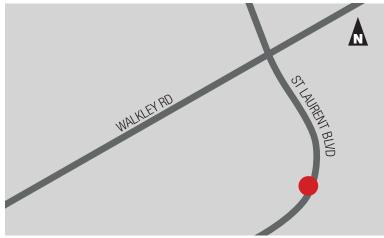

#### **LOCATION**

2270 St. Laurent Boulevard is located within the Ottawa Business Park on the west side of St. Laurent Boulevard, just south of Walkley Road. The Park is surrounded by a plethora of amenities and has easy access to Highway 417. It is directly on a major public transportation route.