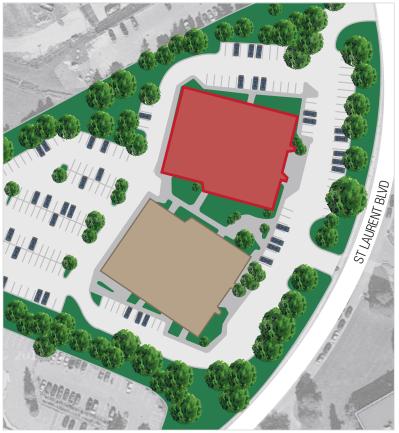

### PROPERTY DESCRIPTION

Situated in a campus style setting, 2270 St. Laurent provides ample surface parking. The ground floor unit features an in-suite kitchenette and is accessed through a private entrance.

#### **LOCATION**

2270 St. Laurent Boulevard is located within the Ottawa Business Park on the west side of St. Laurent Boulevard, just south of Walkley Road. The Park is surrounded by a plethora of amenities and has easy access to Highway 417. It is directly on a major public transportation route.