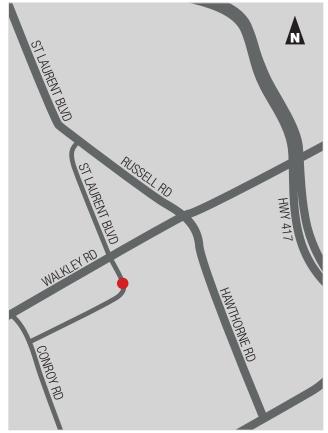

#### **LOCATION**

2270 St. Laurent Boulevard is located within the Ottawa Business Park on the west side of St. Laurent Boulevard, just south of Walkley Road. The Park is surrounded by a plethora of amenities and has easy access to Highway 417. It is directly on a major public transportation route.