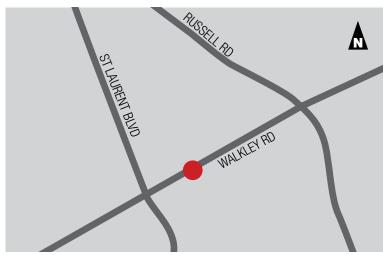

#### **LOCATION**

Just off of the Walkley exit on the 417, this building allows for easy and direct west and eastbound access to the 417 Highway. The building is located on the Southside of Walkley road between Russell Road and St. Laurent Boulevard.