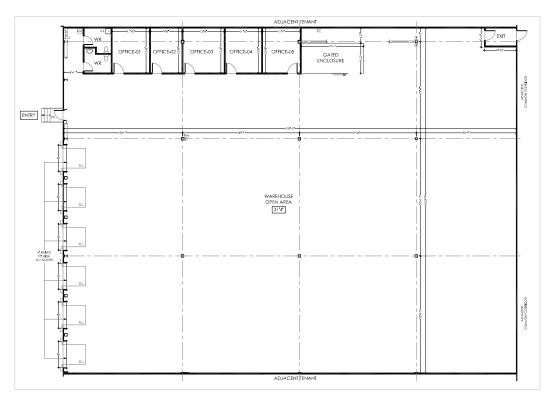

### WAREHOUSE Unit 210 - 15,025 SF

• Base rent: \$12 PSF

• Additional rent: \$4.54 PSF (2020)

- Open concept warehouse
- 6 dock doors
- Ceiling height of 32 ft.
- Available November, 2020