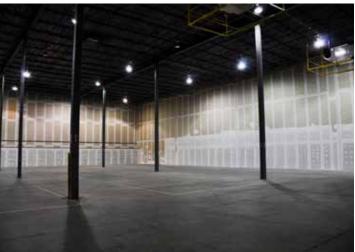

### WAREHOUSE Unit 210 - 15,025 SF

• Base rent: \$12 PSF

• Additional rent: \$4.54 PSF (2020)

- Open concept warehouse
- 6 dock doors
- Ceiling height of 32 ft.
- Available November, 2020