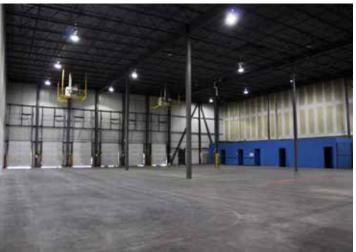

### WAREHOUSE Unit 210 - 15,025 SF

• Base rent: \$12 PSF

• Additional rent: \$4.54 PSF (2020)

- Open concept warehouse
- 6 dock doors
- Ceiling height of 32 ft.
- Available November, 2020