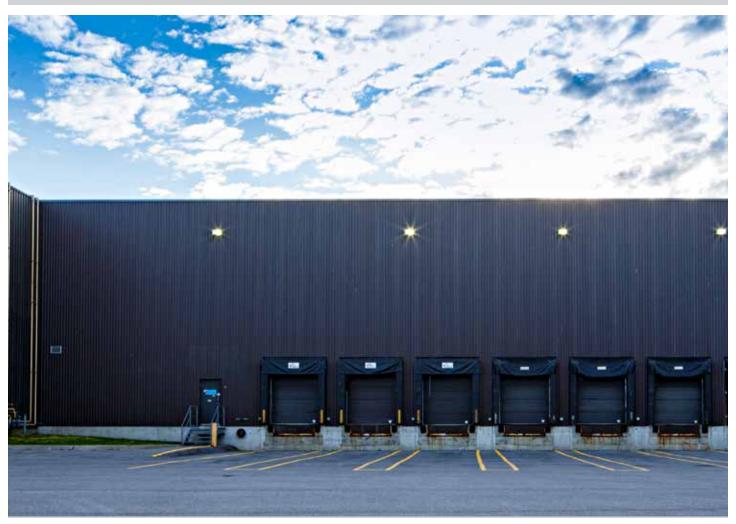

### PROPERTY DESCRIPTION

Situated on 20 acres of land in a campus style setting, 2370 Walkley is an ideal distribution centre with large docking areas and a 32-foot clear ceiling.

### WAREHOUSE Unit 210 - 15,025 SF

• Base rent: \$12 PSF

• Additional rent: \$4.54 PSF (2020)

- Open concept warehouse
- 6 dock doors
- Ceiling height of 32 ft.
- Available November, 2020