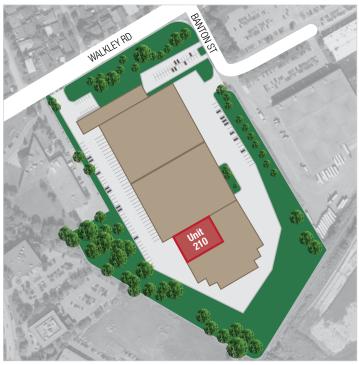

### PROPERTY DESCRIPTION

Situated on 20 acres of land in a campus style setting, 2370 Walkley is an ideal distribution centre with large docking areas and a 32-foot clear ceiling.

#### **LOCATION**

Just off of the Walkley exit on the 417, this building allows for easy and direct west and eastbound access to the 417 Highway. The building is located on the Southside of Walkley road between Russell Road and St. Laurent Boulevard.