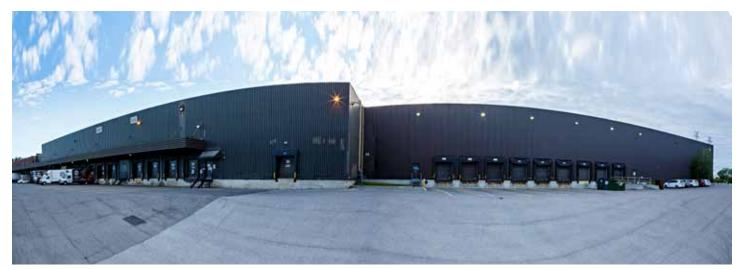

### PROPERTY DESCRIPTION

Situated on 20 acres of land in a campus style setting, 2370 Walkley is an ideal distribution centre with large docking areas and a 32-foot clear ceiling.

### WAREHOUSE Unit 210 - 15,025 SF

• Base rent: \$12 PSF

• Additional rent: \$4.54 PSF (2020)

- Open concept warehouse
- 6 dock doors
- Ceiling height of 32 ft.
- Available November, 2020