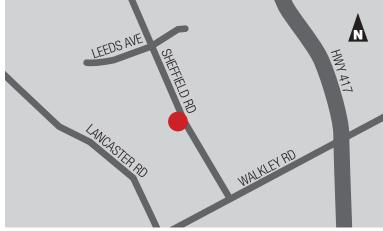

#### **LOCATION**

2764 Sheffield Road is located within Sheffield Industrial Park, which is bound by Innes Road to the north, Highway 417 to the east, Walkley Road to the south and Russel Road and St. Laurent Boulevard to the west.