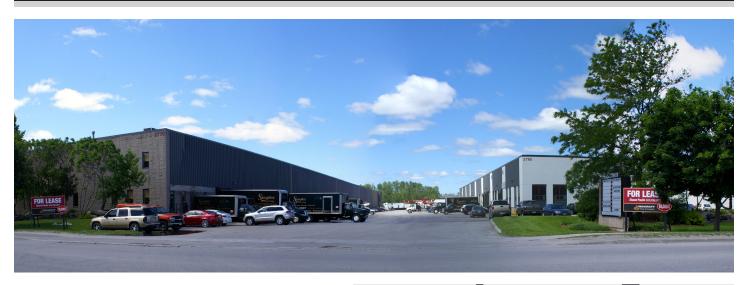

# 2764B SHEFFIELD ROAD WAREHOUSE

#### PROPERTY DESCRIPTION

The premises consist of two improved singlestorey multi-tenant industrial warehouse buildings totalling 160,000 SF.