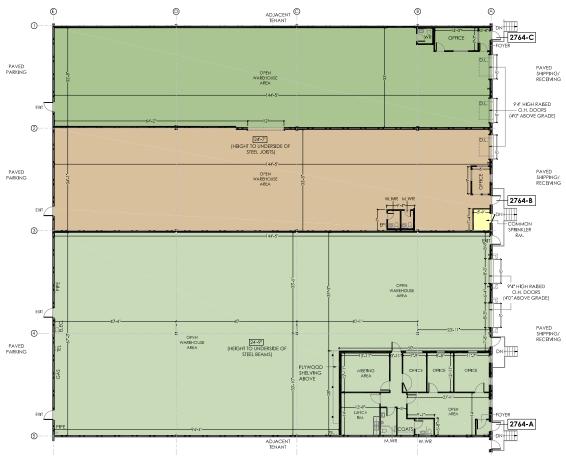

### WAREHOUSE SPACE 2764 Unit B

• 4,947 SF

• Rental Rate: \$10 PSF

• Operating Costs: \$4.86 PSF (2019)

- Open bay warehouse space
- 1 dock door
- 24' ceiling height
- Available September 1, 2019