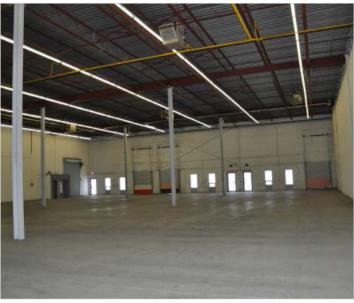

### WAREHOUSE SPACE 2764 Unit B

• 4,947 SF

• Rental Rate: \$10 PSF

• Operating Costs: \$4.86 PSF (2019)

- Open bay warehouse space
- 1 dock door
- 24' ceiling height
- Available September 1, 2019