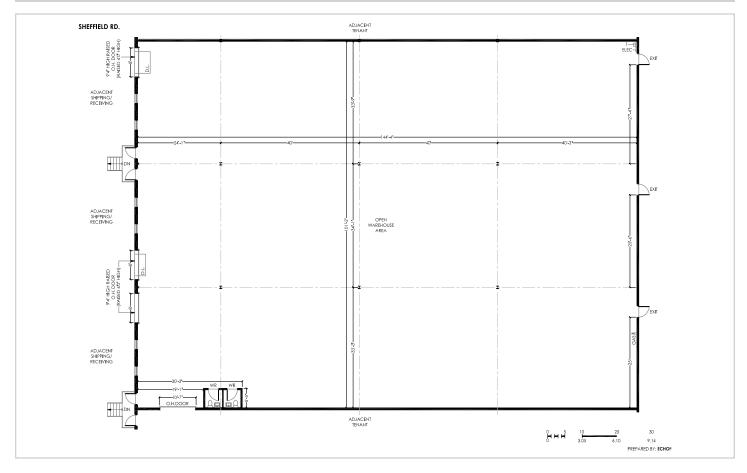

## WAREHOUSE SPACE 2766 Unit B 14,841 SF

- Demisable to 4,947 SF or 9,894 SF
- Rental Rate: \$9 PSF
- Operating Costs: \$4.86 PSF (2019)
- 3 dock doors
- Car and truck parking
- Open warehouse space
- 24 ft ceiling height
- Pylon signage available
- Available August, 2019