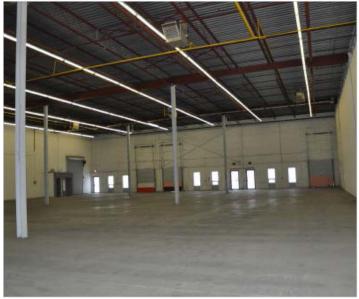

## WAREHOUSE SPACE 2766 Unit B 14,841 SF

- Demisable to 4,947 SF or 9,894 SF
- Rental Rate: \$9 PSF
- Operating Costs: \$4.86 PSF (2019)
- 3 dock doors
- Car and truck parking
- Open warehouse space
- 24 ft ceiling height
- Pylon signage available
- Available August, 2019