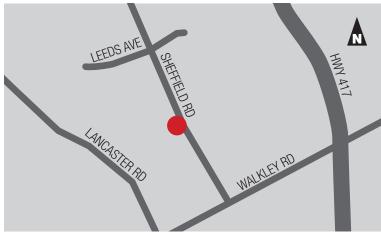

#### **LOCATION**

2766 Sheffield Road is located within Sheffield Industrial Park, which is bound by Innes Road to the north, Highway 417 to the east, Walkley Road to the south and Russel Road and St. Laurent Boulevard to the west.