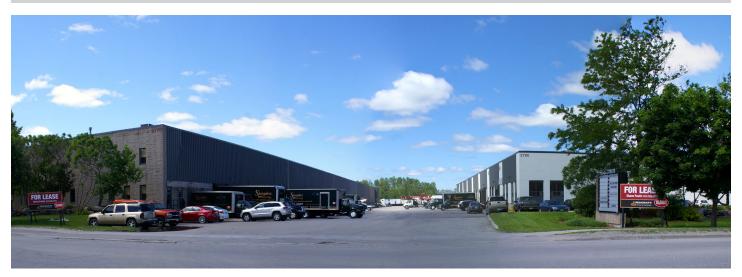

### 2766B SHEFFIELD ROAD

WAREHOUSE / RETAIL

### PROPERTY DESCRIPTION

The premises consist of two improved singlestorey multi-tenant industrial warehouse buildings totalling 160,000 SF.

#### **LOCATION**

2766 Sheffield Road is located within Sheffield Industrial Park, which is bound by Innes Road to the north, Highway 417 to the east, Walkley Road to the south and Russel Road and St. Laurent Boulevard to the west.