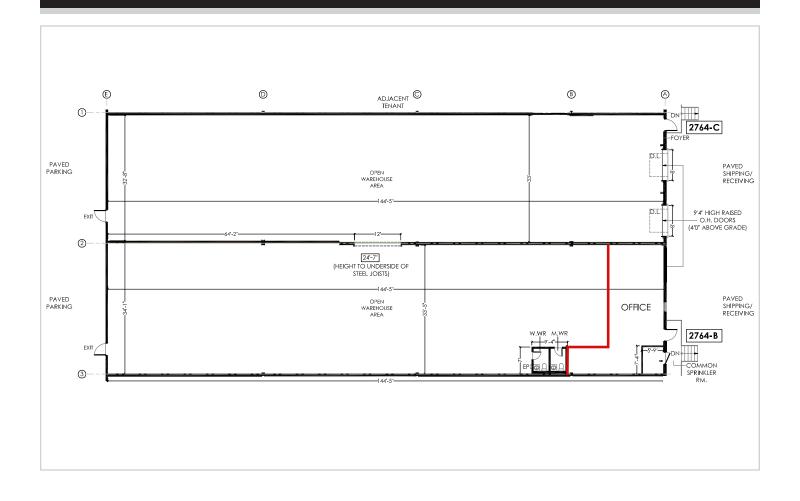

# WAREHOUSE SPACE 2768A Sheffield Road

- Demisable to 9,894 SF
- Rental Rate: \$9.50 PSF
- Operating Costs: \$4.86 PSF (2019)
- 2 dock doors with ability to reinstate an additional 2 dock doors
- Open warehouse space
- 24 ft ceiling height
- Pylon signage available
- Available with 60 days notice