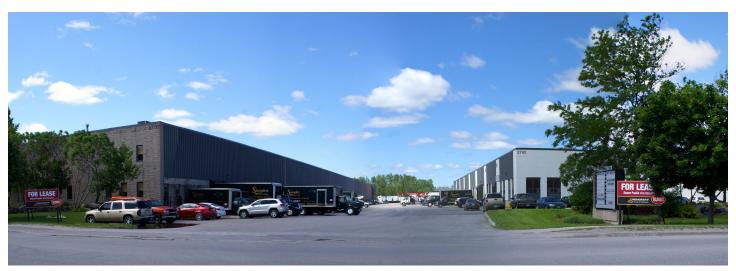

### PROPERTY DESCRIPTION

The premises consist of two improved singlestorey multi-tenant industrial warehouse buildings totalling 160,000 SF.

#### **LOCATION**

2768A Sheffield Road is located within Sheffield Industrial Park, which is bound by Innes Road to the north, Highway 417 to the east, Walkley Road to the south and Russel Road and St. Laurent Boulevard to the west.