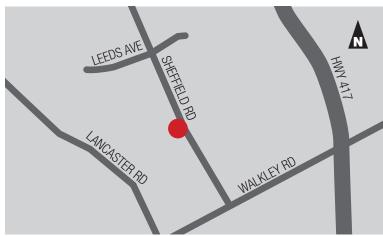

#### **LOCATION**

2768A Sheffield Road is located within Sheffield Industrial Park, which is bound by Innes Road to the north, Highway 417 to the east, Walkley Road to the south and Russel Road and St. Laurent Boulevard to the west.