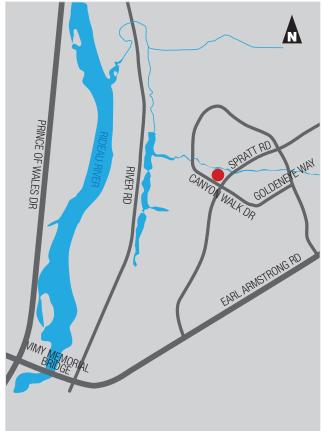

#### **LOCATION**

Located in the growing community of Riverside South, Canyon Walk Plaza has excellent visibility to Spratt Road and Canyon Walk Drive. The neighbourhood center's tenants include Mac's convenient store, a pharmacy, Riverside South Animal Hospital, physiotherapy clinic and an orthodontistry practice.