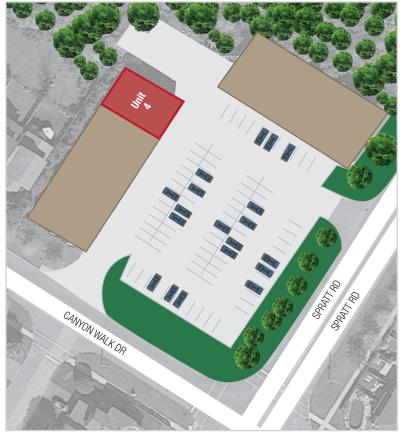

### RETAIL Unit 4 - 1,296 SF

- 1,296 SF
- Rental Rate: \$22 PSF
- Operating Costs: \$15.89 PSF (2019)
- Space configuration perfect for office or medical use
- 16 foot ceiling height
- Storefront and Pylon Signage available
- Ample parking on site
- Available Immediately

#### **LOCATION**

Located in the growing community of Riverside South, Canyon Walk Plaza has excellent visibility to Spratt Road and Canyon Walk Drive. The neighbourhood center's tenants include Mac's convenient store, a pharmacy, Riverside South Animal Hospital, physiotherapy clinic and an orthodontistry practice.