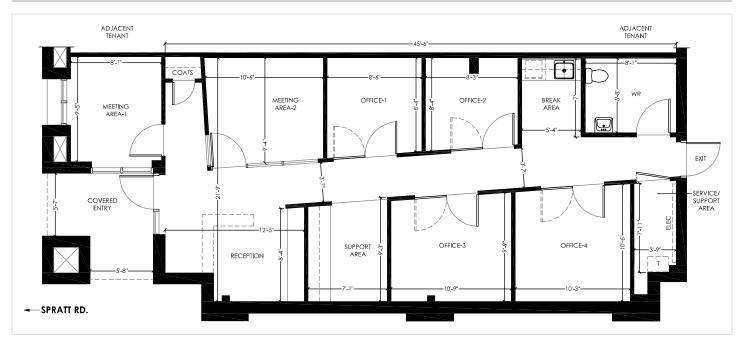

### PROPERTY DESCRIPTION

This unit is improved with a reception area, meeting rooms, four offices, washroom, and a kitchenette. Please inquire within for more information.

### RETAIL Unit 4 - 1,296 SF

- 1,296 SF
- Rental Rate: \$22 PSF
- Operating Costs: \$15.89 PSF (2019)
- Space configuration perfect for office or medical use
- 16 foot ceiling height
- Storefront and Pylon Signage available
- Ample parking on site
- Available Immediately