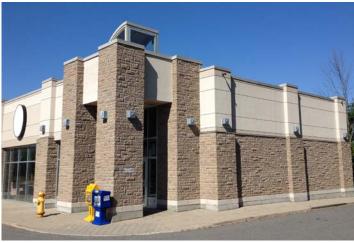

### RETAIL Unit 4 - 1,296 SF

- 1,296 SF
- Rental Rate: \$22 PSF
- Operating Costs: \$15.89 PSF (2019)
- Space configuration perfect for office or medical use
- 16 foot ceiling height
- Storefront and Pylon Signage available
- Ample parking on site
- Available Immediately

#### **LOCATION**

Located in the growing community of Riverside South, Canyon Walk Plaza has excellent visibility to Spratt Road and Canyon Walk Drive. The neighbourhood center's tenants include Mac's convenient store, a pharmacy, Riverside South Animal Hospital, physiotherapy clinic and an orthodontistry practice.