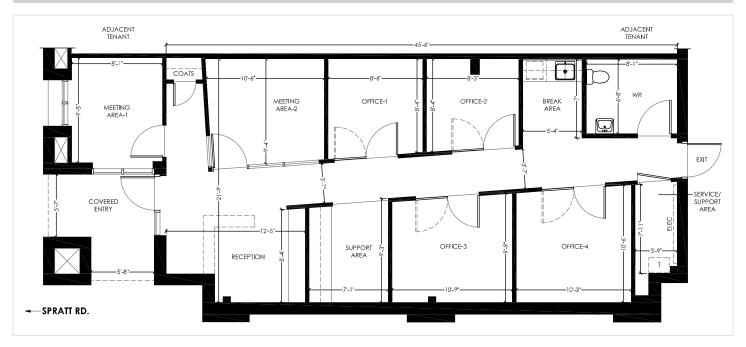

### PROPERTY DESCRIPTION

This unit is improved with a reception area, meeting rooms, four offices, washroom, and a kitchenette. Please inquire within for more information.

### RETAIL Unit 4 - 1,296 SF

- 1,296 SF
- Rental Rate: \$22 PSF
- Operating Costs: \$15.89 PSF (2019)
- Space configuration perfect for office or medical use
- 16 foot ceiling height
- Storefront and Pylon Signage available
- Ample parking on site
- Available Immediately