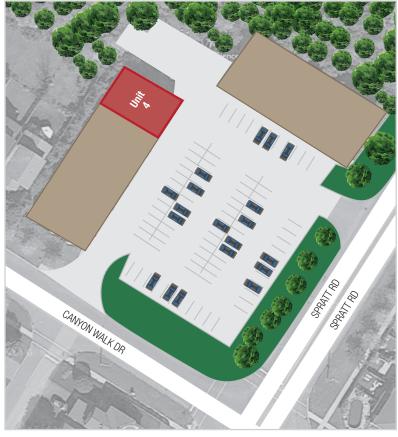

### RETAIL Unit 4 - 1,296 SF

- 1,296 SF
- Rental Rate: \$22 PSF
- Operating Costs: \$15.89 PSF (2019)
- Space configuration perfect for office or medical use
- 16 foot ceiling height
- Storefront and Pylon Signage available
- Ample parking on site
- Available Immediately

#### **LOCATION**

Located in the growing community of Riverside South, Canyon Walk Plaza has excellent visibility to Spratt Road and Canyon Walk Drive. The neighbourhood center's tenants include Mac's convenient store, a pharmacy, Riverside South Animal Hospital, physiotherapy clinic and an orthodontistry practice.