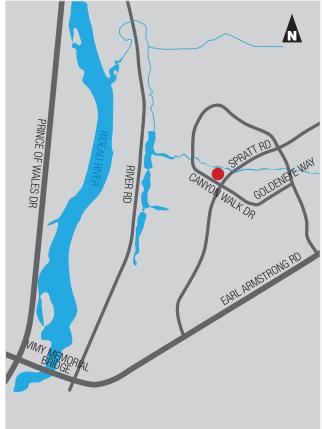

#### **LOCATION**

Located in the growing community of Riverside South, Canyon Walk Plaza has excellent visibility to Spratt Road and Canyon Walk Drive. The neighbourhood center's tenants include Mac's convenient store, a pharmacy, Riverside South Animal Hospital, physiotherapy clinic and an orthodontistry practice.