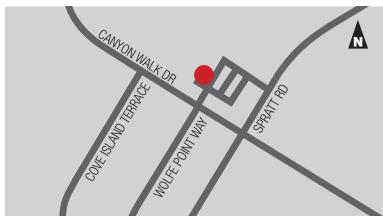

#### **LOCATION**

Located in the growing community of Riverside South, Canyon Walk Plaza has excellent visibility to Spratt Road and Canyon Walk Drive. The neighbourhood center's tenants include Mac's convenient store, a pharmacy, Riverside South Animal Hospital, physiotherapy clinic and an orthodontistry practice.