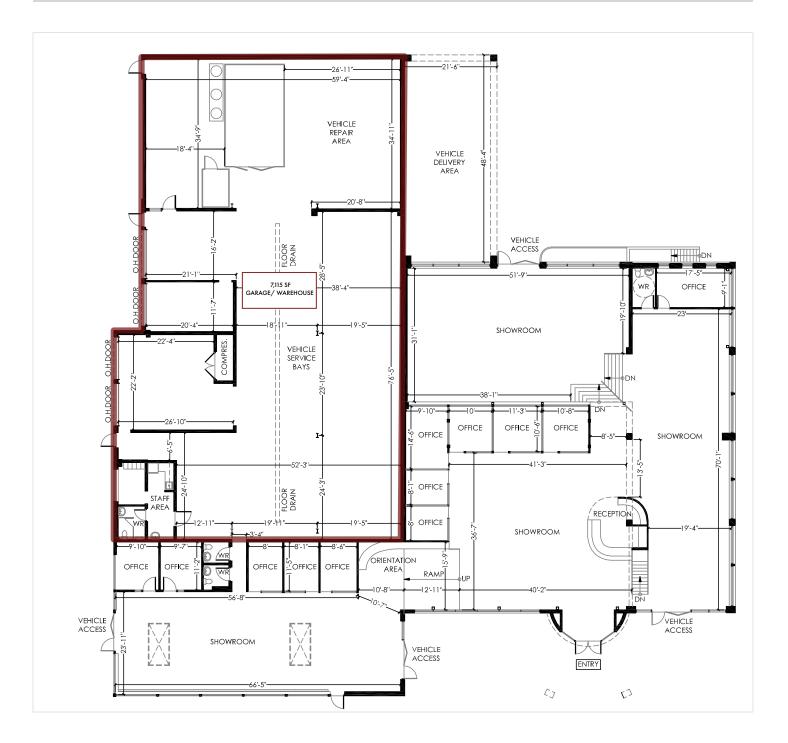

#### GARAGE / WAREHOUSE SPACE

- 7,115 SF
- Gross Rate: \$30 per SF (inclusive of utilities (\*dependant on use))
- 4 drive in doors
- Potential for signage exposure along Carling Avenue
- 15 Parking spots included
- Available April 1, 2022