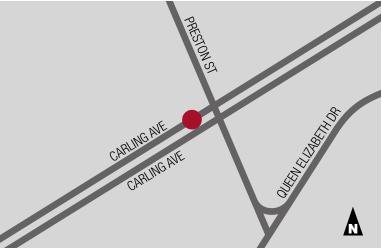

#### LOCATION

835 Carling Avenue is located by the northwest corner of Carling Avenue and Preston Street. The property is highly visible to the busy intersection of Preston and Carling. Major bus routes on both streets along with O-train access directly to the property makes for easy transport to and from the site.