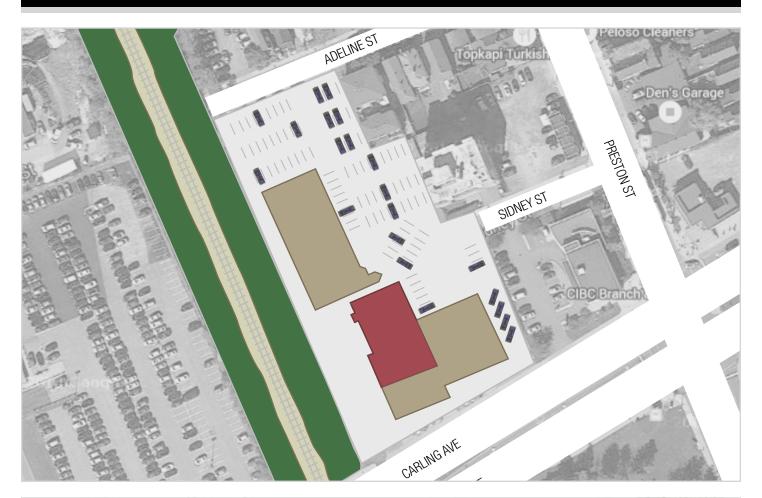

#### LOCATION

835 Carling Avenue is located by the northwest corner of Carling Avenue and Preston Street. The property is highly visible to the busy intersection of Preston and Carling. Major bus routes on both streets along with O-train access directly to the property makes for easy transport to and from the site.