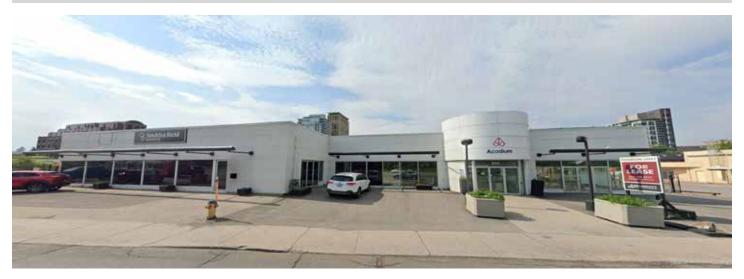

#### 835 CARLING AVENUE GARAGE / WAREHOUSE SPACE

#### GARAGE / WAREHOUSE SPACE

- 7,115 SF
- Gross Rate: \$30 per SF (inclusive of utilities (\*dependant on use))
- 4 drive in doors
- Potential for signage exposure along Carling Avenue
- 15 Parking spots included
- Available April 1, 2022