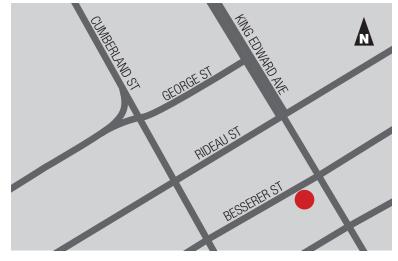

## LOCATION

238 Besserer is in downtown Ottawa, on Besserer Street at King Edward Avenue, just south of Rideau street. Located just steps away from the Rideau centre, Byward Market, Central Business District, and University of Ottawa. The units are easily accessible both to Highway 417 and the bridge to Quebec.