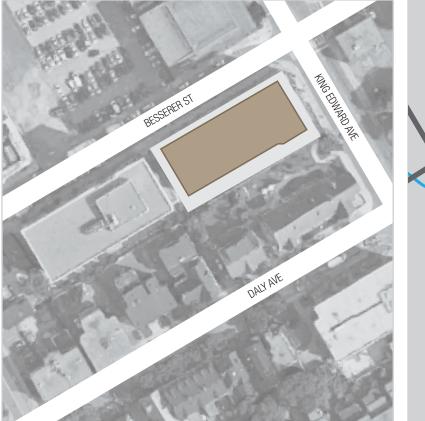

## LOCATION

238 Besserer is in downtown Ottawa, on Besserer Street at King Edward Avenue, just south of Rideau street. Located just steps away from the Rideau centre, Byward Market, Central Business District, and University of Ottawa. The units are easily accessible both to Highway 417 and the bridge to Quebec.