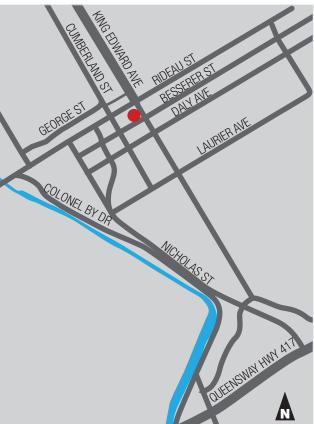

## LOCATION

238 Besserer is in downtown Ottawa, on Besserer Street at King Edward Avenue, just south of Rideau street. Located just steps away from the Rideau centre, Byward Market, Central Business District, and University of Ottawa. The units are easily accessible both to Highway 417 and the bridge to Quebec.