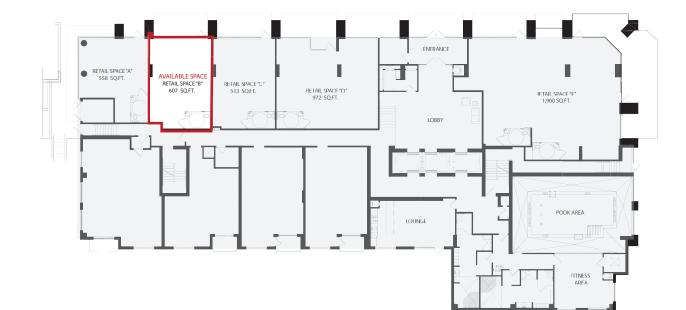

## RETAIL UNIT B - 607 SQ. FT.

- Net Rental Rate: \$29 PSF
- Storefront Signage included with unit
- Available Immediately
- Operating costs: \$17.14 PSF (2019)