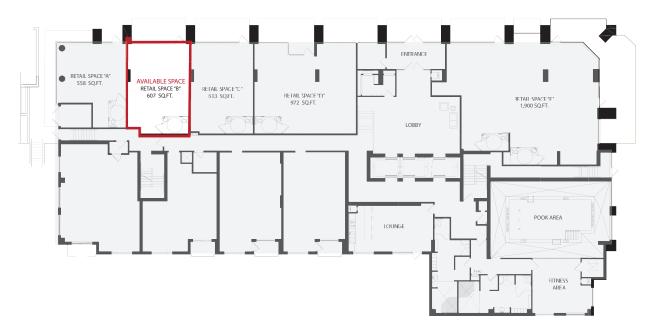

## RETAIL UNIT B - 607 SQ. FT.

- Net Rental Rate: \$29 PSF
- Storefront Signage included with unit
- Available Immediately
- Operating costs: \$15.50 PSF (2020)