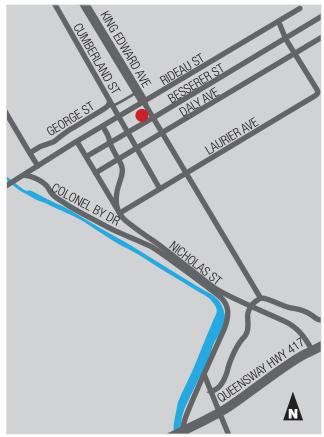

## **LOCATION**

238 Besserer is in downtown Ottawa, on Besserer Street at King Edward Avenue, just south of Rideau street. Located just steps away from the Rideau centre, Byward Market, Central Business District, and University of Ottawa. The units are easily accessible both to Highway 417 and the bridge to Quebec.