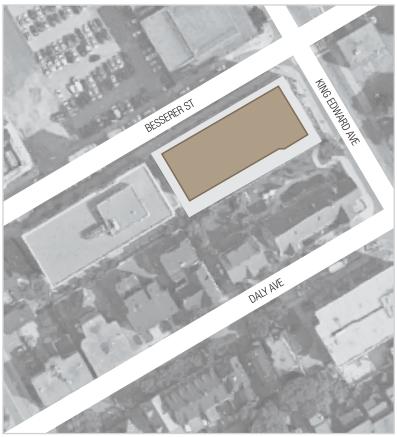

## **LOCATION**

238 Besserer is in downtown Ottawa, on Besserer Street at King Edward Avenue, just south of Rideau street. Located just steps away from the Rideau centre, Byward Market, Central Business District, and University of Ottawa. The units are easily accessible both to Highway 417 and the bridge to Quebec.