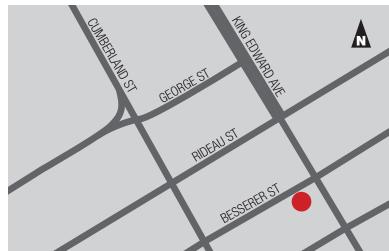

## **LOCATION**

238 Besserer is in downtown Ottawa, on Besserer Street at King Edward Avenue, just south of Rideau street. Located just steps away from the Rideau centre, Byward Market, Central Business District, and University of Ottawa. The units are easily accessible both to Highway 417 and the bridge to Quebec.