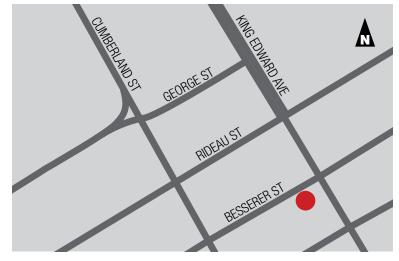

#### LOCATION

238 Besserer is in downtown Ottawa, on Besserer Street at King Edward Avenue, just south of Rideau street. Located just steps away from the Rideau centre, Byward Market, Central Business District, and University of Ottawa. The units are easily accessible both to Highway 417 and the bridge to Quebec.