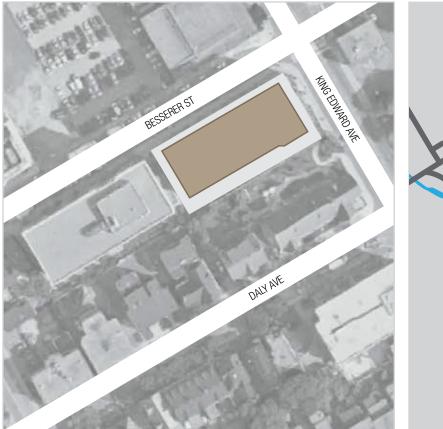

#### LOCATION

238 Besserer is in downtown Ottawa, on Besserer Street at King Edward Avenue, just south of Rideau street. Located just steps away from the Rideau centre, Byward Market, Central Business District, and University of Ottawa. The units are easily accessible both to Highway 417 and the bridge to Quebec.