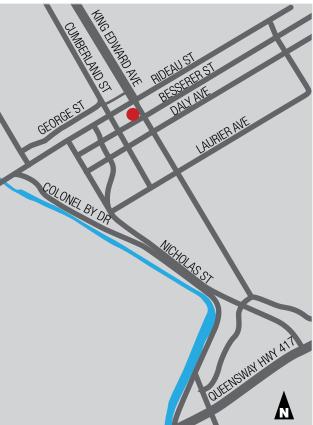

#### LOCATION

238 Besserer is in downtown Ottawa, on Besserer Street at King Edward Avenue, just south of Rideau street. Located just steps away from the Rideau centre, Byward Market, Central Business District, and University of Ottawa. The units are easily accessible both to Highway 417 and the bridge to Quebec.