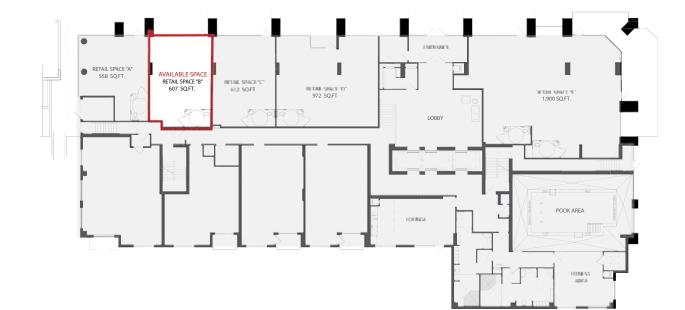

#### RETAIL UNIT B - 607 SQ. FT.

- Net Rental Rate: \$29 PSF
- Storefront Signage included with unit
- Available Immediately
- Operating Costs: \$16.84 PSF (2021)