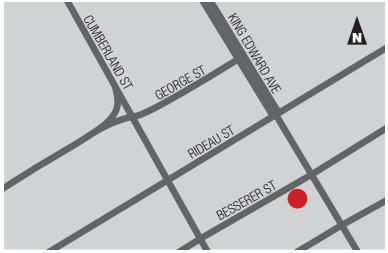

#### **LOCATION**

238 Besserer is in downtown Ottawa, on Besserer Street at King Edward Avenue, just south of Rideau street. Located just steps away from the Rideau centre, Byward Market, Central Business District, and University of Ottawa. The units are easily accessible both to Highway 417 and the bridge to Quebec.