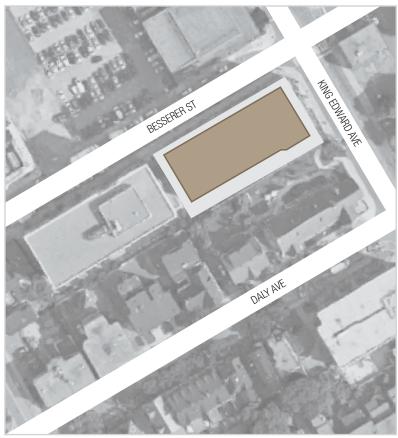

#### **LOCATION**

238 Besserer is in downtown Ottawa, on Besserer Street at King Edward Avenue, just south of Rideau street. Located just steps away from the Rideau centre, Byward Market, Central Business District, and University of Ottawa. The units are easily accessible both to Highway 417 and the bridge to Quebec.