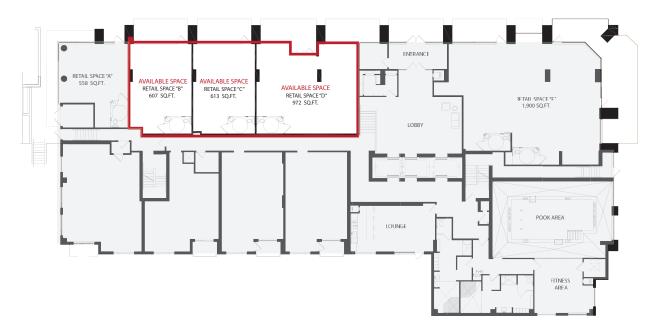

### RETAIL Units ranging in size from 558 – 972 SF

- Net Rental Rate: \$29 PSF
- Storefront Signage included with unit
- Available Immediately
- Operating costs: \$17.14 PSF (2019)