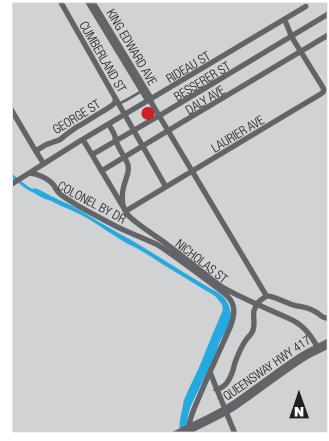

#### **LOCATION**

238 Besserer is in downtown Ottawa, on Besserer Street at King Edward Avenue, just south of Rideau street. Located just steps away from the Rideau centre, Byward Market, Central Business District, and University of Ottawa. The units are easily accessible both to Highway 417 and the bridge to Quebec.