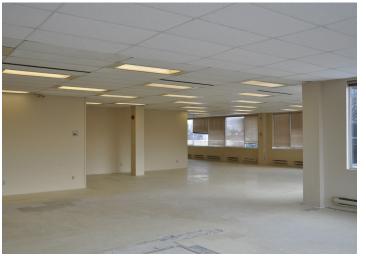

#### PROPERTY DESCRIPTION

The building features small floor plates ideal for professionals, underground parking in addition to ample surface parking. Currently an open space ready for build out, these units can be designed to any tenants needs. The corner units allow for an abundance of natural light.

#### OFFICE Suite 204 - 2,700 SF available

- Rental Rate: \$11 PSF
- Operating Costs: \$19.38 PSF (2021)
- Pylon Signage available
- Underground parking
- Available Immediately