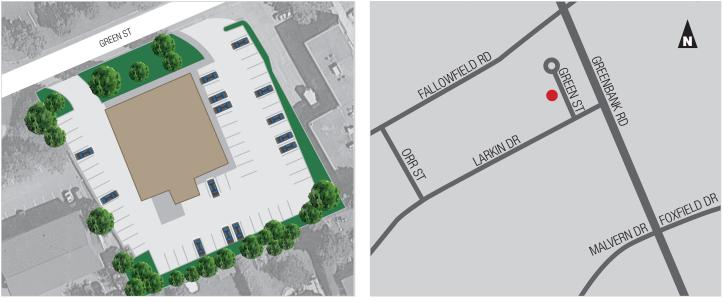

#### PROPERTY DESCRIPTION

The building features small floor plates ideal for professionals, underground parking in addition to ample surface parking. Currently an open space ready for build out, these units can be designed to any tenants needs. The corner units allow for an abundance of natural light.

#### LOCATION

10 Green Street is located off of Larkin Drive, one turn south of Greenbank Road and Fallowfield Road. The building's tenants include variety of medical and office uses.