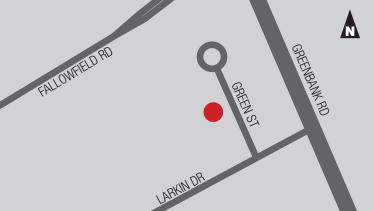

#### LOCATION

10 Green Street is located off of Larkin Drive, one turn south of Greenbank Road and Fallowfield Road. The building's tenants include variety of medical and office uses.