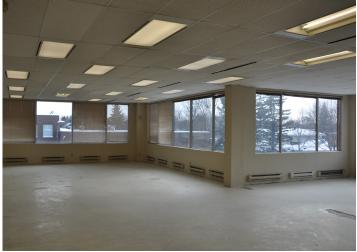

#### PROPERTY DESCRIPTION

The building features small floor plates ideal for professionals, underground parking in addition to ample surface parking. Currently an open space ready for build out, these units can be designed to any tenants needs. The corner units allow for an abundance of natural light.

#### OFFICE Suite 204 - 2,700 SF available

- Rental Rate: \$11 PSF
- Operating Costs: \$19.38 PSF (2021)
- Pylon Signage available
- Underground parking
- Available Immediately