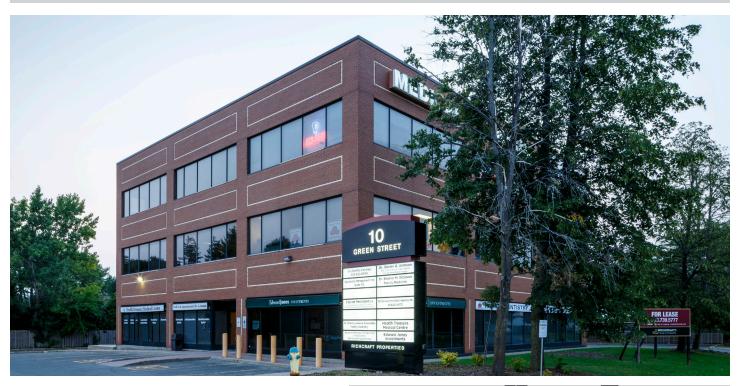

#### PROPERTY DESCRIPTION

The building features small floor plates ideal for professionals, underground parking in addition to ample surface parking. Currently an open space ready for build out, these units can be designed to any tenants needs. The corner units allow for an abundance of natural light.

#### LOCATION

10 Green Street is located off of Larkin Drive, one turn south of Greenbank Road and Fallowfield Road. The building's tenants include variety of medical and office uses.