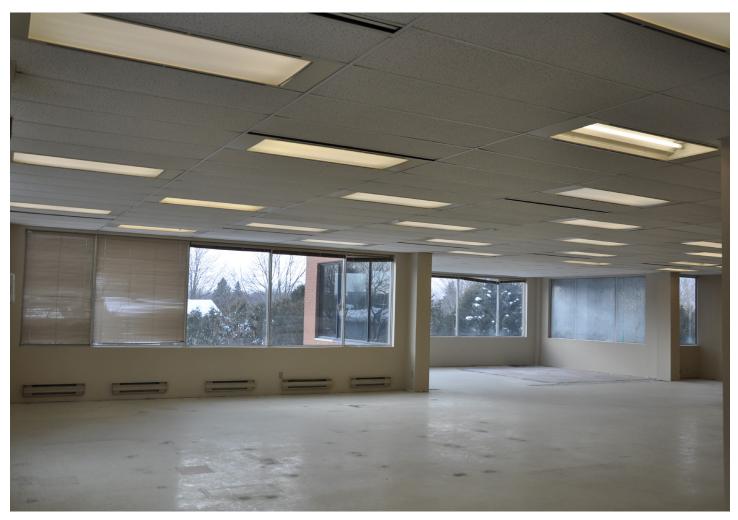

#### PROPERTY DESCRIPTION

The building features small floor plates ideal for professionals, underground parking in addition to ample surface parking. Currently an open space ready for build out, these units can be designed to any tenants needs. The corner units allow for an abundance of natural light.

#### OFFICE Suite 204 - 2,700 SF available

- Rental Rate: \$11 PSF
- Operating Costs: \$19.38 PSF (2021)
- Pylon Signage available
- Underground parking
- Available Immediately