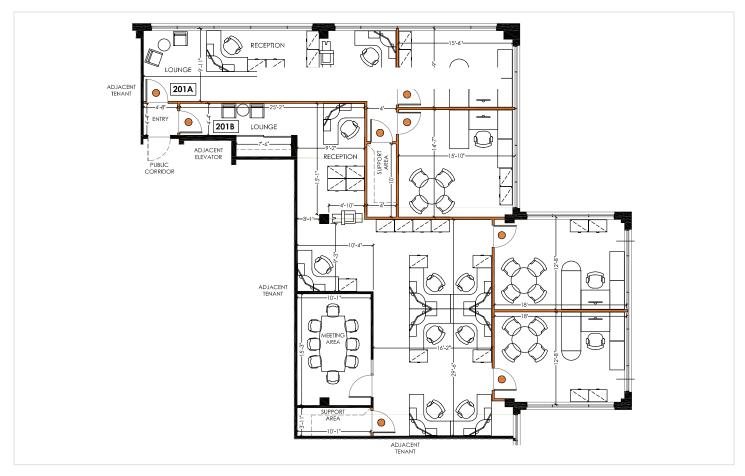

#### OFFICE Suite 204 - 2,700 SF available

- Rental Rate: \$11 PSF
- Operating Costs: \$19.38 PSF (2021)
- Pylon Signage available
- Underground parking
- Available Immediately