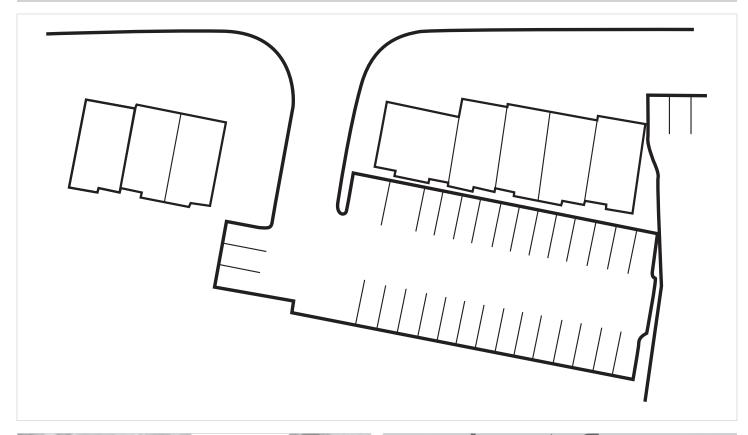

#### RETAIL / OFFICE 635 SF - 1270 SF

- Gross Rental Rate: \$27 PSF
- Sale Price: Inquire within
- Built out office space
- Storefront signage available
- Available Immediately
- Perfect for Professional Suites
- 3 Parking Spaces Per Unit