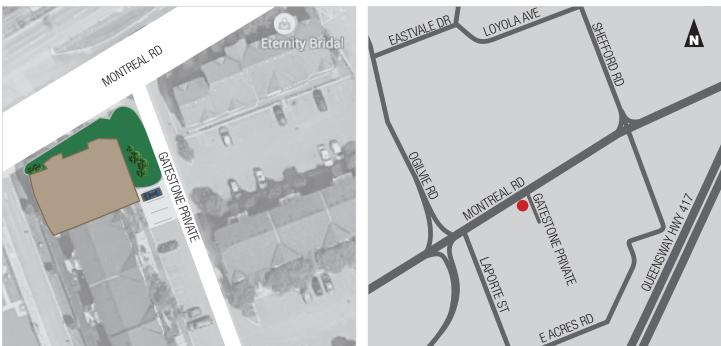

#### LOCATION

Montreal Court is located in Ottawa's east end on Montreal Road just off of Ogilvie Road and the Queensway. The site is on a highly trafficked arterial road and is easily accessed through public transportation.