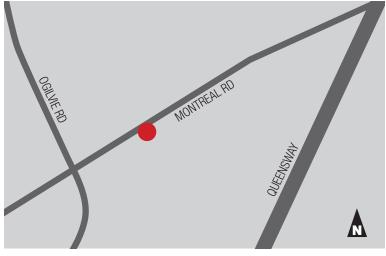

#### LOCATION

Montreal Court is located in Ottawa's east end on Montreal Road just off of Ogilvie Road and the Queensway. The site is on a highly trafficked arterial road and is easily accessed through public transportation.