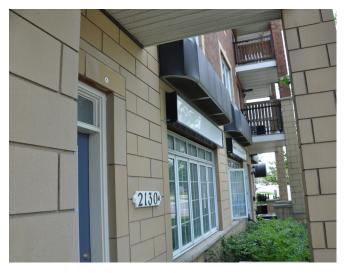

## MONTREAL COURT 2120 MONTREAL ROAD OFFICE / RETAIL

This condominium opportunity offers tenants the ability to own or lease. With signage exposure, parking and easy access, these units are ideal for independent professional practices and retail services.

#### RETAIL / OFFICE 635 SF - 1270 SF

- Gross Rental Rate: \$27 PSF
- Sale Price: Inquire within
- Built out office space
- Storefront signage available
- Available Immediately
- Perfect for Professional Suites
- 3 Parking Spaces Per Unit