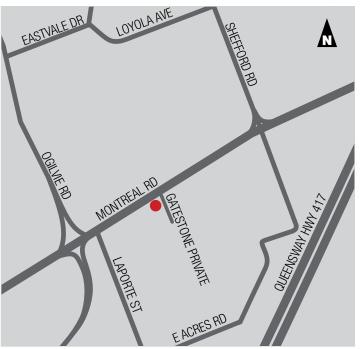

#### **LOCATION**

Montreal Court is located in Ottawa's east end on Montreal Road just off of Ogilvie Road and the Queensway. The site is on a highly trafficked arterial road and is easily accessed through public transportation.