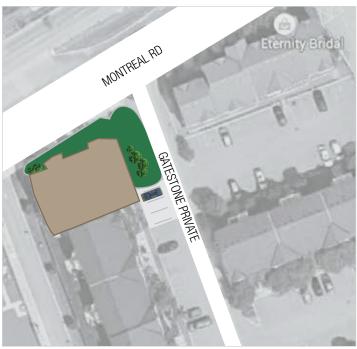

#### **LOCATION**

Montreal Court is located in Ottawa's east end on Montreal Road just off of Ogilvie Road and the Queensway. The site is on a highly trafficked arterial road and is easily accessed through public transportation.