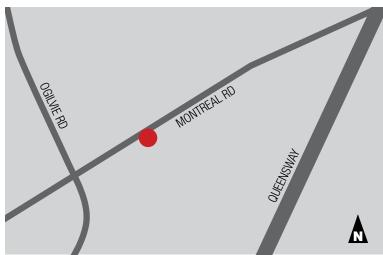

#### **LOCATION**

Montreal Court is located in Ottawa's east end on Montreal Road just off of Ogilvie Road and the Queensway. The site is on a highly trafficked arterial road and is easily accessed through public transportation.