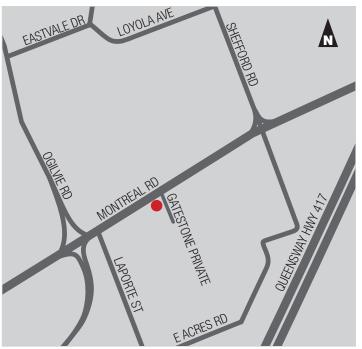

#### **LOCATION**

Montreal Court is located in Ottawa's east end on Montreal Road just off of Ogilvie Road and the Queensway. The site is on a highly trafficked arterial road and is easily accessed through public transportation.