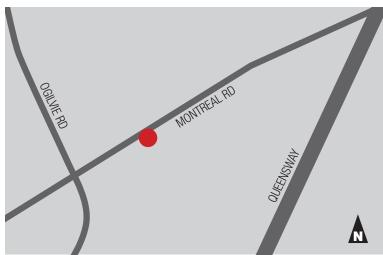

#### **LOCATION**

Montreal Court is located in Ottawa's east end on Montreal Road just off of Ogilvie Road and the Queensway. The site is on a highly trafficked arterial road and is easily accessed through public transportation.