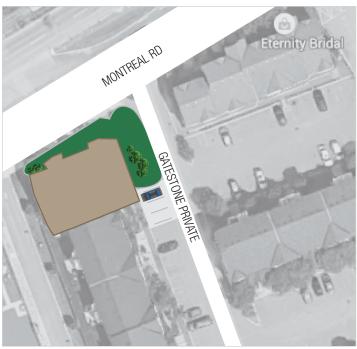

#### **LOCATION**

Montreal Court is located in Ottawa's east end on Montreal Road just off of Ogilvie Road and the Queensway. The site is on a highly trafficked arterial road and is easily accessed through public transportation.