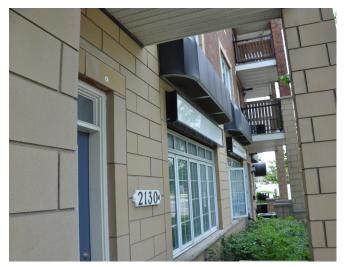

### MONTREAL COURT 2130B MONTREAL ROAD

OFFICE / RETAIL

This condominium opportunity offers tenants the ability to own or lease. With signage exposure, parking and easy access, these units are ideal for independent professional practices and retail services.

# RETAIL / OFFICE 635 SF

• Gross rental rate: \$32 PSF

• Sale price: inquire within

- Built out office space
- Storefront signage available
- Available immediately
- Perfect for professional suites
- 3 parking spaces per suite