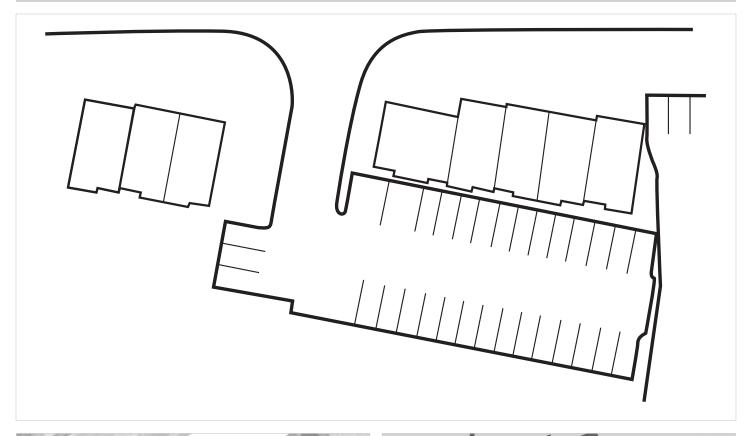

#### RETAIL / OFFICE 635 SF

- Gross rental rate: \$38 PSF
- Built out office space
- Storefront signage available
- Available immediately
- Perfect for professional suites
- 3 parking spaces per suite