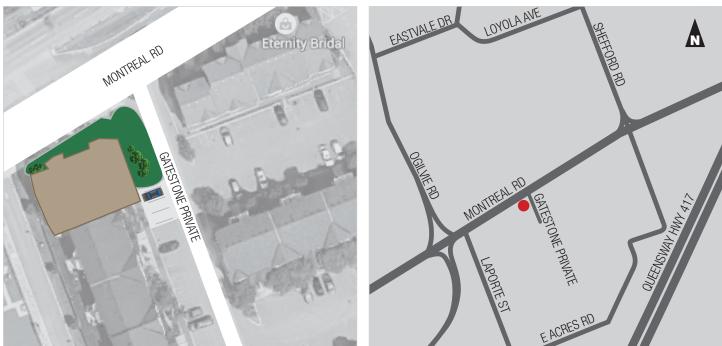

### LOCATION

Montreal Court is located in Ottawa's east end on Montreal Road just off of Ogilvie Road and the Queensway. The site is on a highly trafficked arterial road and is easily accessed through public transportation.