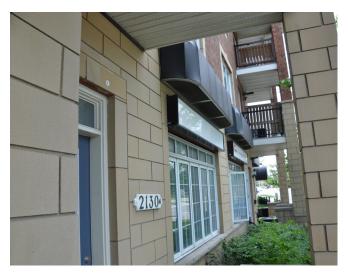

## MONTREAL COURT 2130B MONTREAL ROAD OFFICE / RETAIL

This condominium opportunity offers tenants the ability to own or lease. With signage exposure, parking and easy access, these units are ideal for independent professional practices and retail services.

#### RETAIL / OFFICE 635 SF

- Gross rental rate: \$38 PSF
- Built out office space
- Storefront signage available
- Available immediately
- Perfect for professional suites
- 3 parking spaces per suite