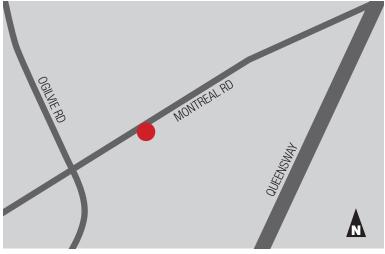

### LOCATION

Montreal Court is located in Ottawa's east end on Montreal Road just off of Ogilvie Road and the Queensway. The site is on a highly trafficked arterial road and is easily accessed through public transportation.