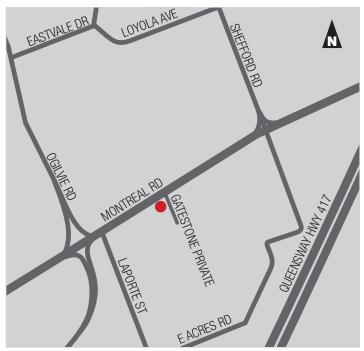

#### **LOCATION**

Montreal Court is located in Ottawa's east end on Montreal Road just off of Ogilvie Road and the Queensway. The site is on a highly trafficked arterial road and is easily accessed through public transportation.