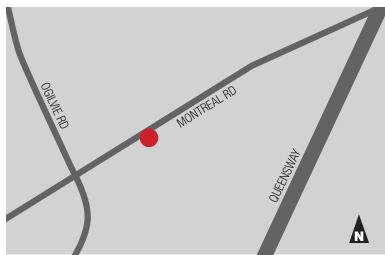

#### **LOCATION**

Montreal Court is located in Ottawa's east end on Montreal Road just off of Ogilvie Road and the Queensway. The site is on a highly trafficked arterial road and is easily accessed through public transportation.