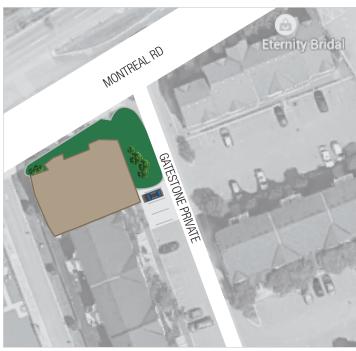

#### **LOCATION**

Montreal Court is located in Ottawa's east end on Montreal Road just off of Ogilvie Road and the Queensway. The site is on a highly trafficked arterial road and is easily accessed through public transportation.