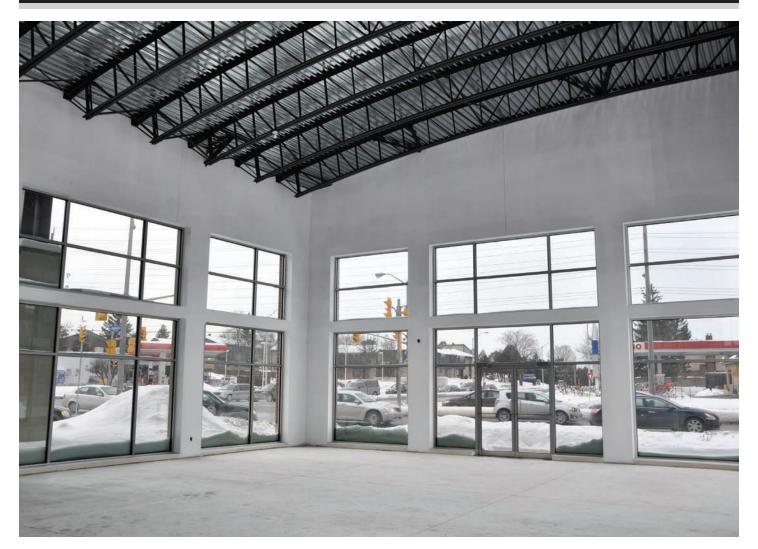

#### PROPERTY DESCRIPTION

This newly built plaza offers tenants the ability to choose the size of square footage desired between 900 SF and 6,000 SF. The prominent location has excellent signage exposure and is ideal for retail service and medical uses.

#### RETAIL Up to 3,102 SF available

- Units ranging from 908 SF to 3,102 SF
- Rental Rate: \$25 PSF
- Operating Costs: \$14.86 PSF (2019)
- Demisable to 900 SF
- 22 ft. ceiling height for end cap units to allow for potential mezzanine
- 14 ft ceiling height through building core
- Pylon and Storefront signage available
- Available Immediately
- 32 Parking Spaces