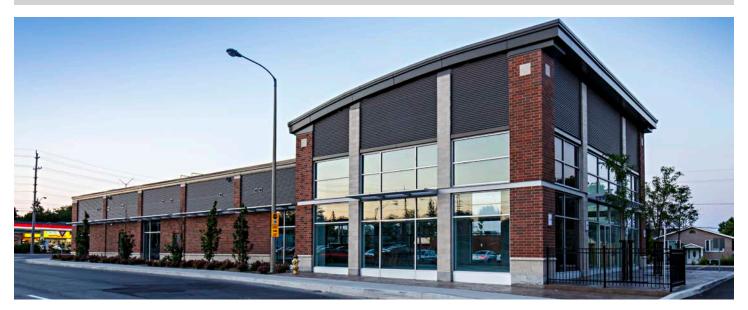

#### PROPERTY DESCRIPTION

This newly built plaza offers tenants the ability to choose the size of square footage desired between 900 SF and 6,000 SF. The prominent location has excellent signage exposure and is ideal for retail service and medical uses.

#### **LOCATION**

Beacon Hill Plaza is located in Ottawa's east end on the southeast corner of Montreal Road and Ogilvie Road. The site is on a highly trafficked arterial road and is easily accessed by public transportation.