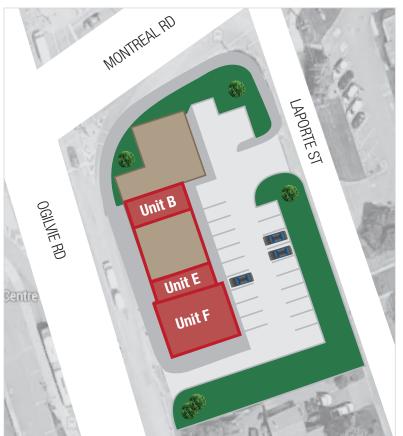

#### RETAIL Up to 3,102 SF available

- Units ranging from 908 SF to 3,102 SF
- Rental Rate: \$25 PSF
- Operating Costs: \$14.86 PSF (2019)
- Demisable to 900 SF
- 22 ft. ceiling height for end cap units to allow for potential mezzanine
- 14 ft ceiling height through building core
- Pylon and Storefront signage available
- Available Immediately
- 32 Parking Spaces

#### **LOCATION**

Beacon Hill Plaza is located in Ottawa's east end on the southeast corner of Montreal Road and Ogilvie Road. The site is on a highly trafficked arterial road and is easily accessed by public transportation.