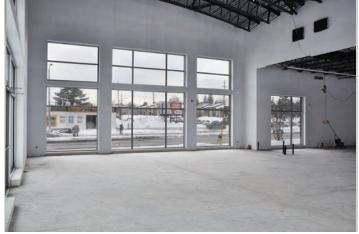

#### PROPERTY DESCRIPTION

This newly built plaza offers tenants the ability to choose the size of square footage desired between 900 SF and 6,000 SF. The prominent location has excellent signage exposure and is ideal for retail service and medical uses.

#### RETAIL Up to 3,102 SF available

- Units ranging from 908 SF to 3,102 SF
- Rental Rate: \$25 PSF
- Operating Costs: \$14.86 PSF (2019)
- Demisable to 900 SF
- 22 ft. ceiling height for end cap units to allow for potential mezzanine
- 14 ft ceiling height through building core
- Pylon and Storefront signage available
- Available Immediately
- 32 Parking Spaces