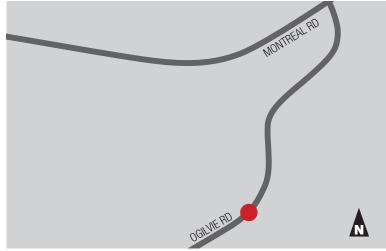

#### **LOCATION**

Beacon Hill Plaza is located in Ottawa's east end on the southeast corner of Montreal Road and Ogilvie Road. The site is on a highly trafficked arterial road and is easily accessed by public transportation.