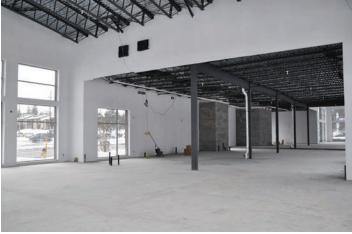

#### PROPERTY DESCRIPTION

This newly built plaza offers tenants the ability to choose the size of square footage desired between 900 SF and 6,000 SF. The prominent location has excellent signage exposure and is ideal for retail service and medical uses.

#### RETAIL Up to 3,102 SF available

- Units ranging from 908 SF to 3,102 SF
- Rental Rate: \$25 PSF
- Operating Costs: \$14.86 PSF (2019)
- Demisable to 900 SF
- 22 ft. ceiling height for end cap units to allow for potential mezzanine
- 14 ft ceiling height through building core
- Pylon and Storefront signage available
- Available Immediately
- 32 Parking Spaces