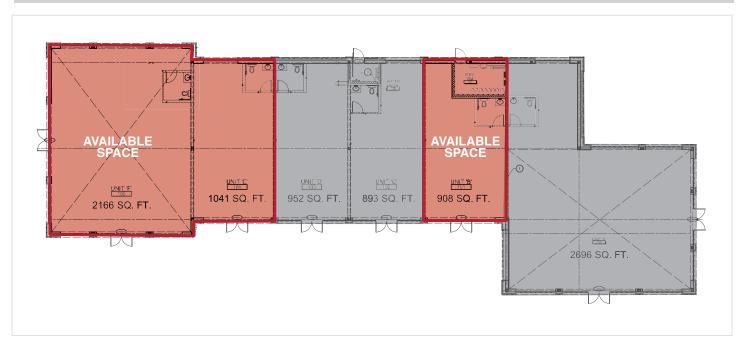

#### RETAIL Up to 3,102 SF available

- Units ranging from 908 SF to 3,102 SF
- Rental Rate: \$25 PSF
- Operating Costs: \$14.86 PSF (2019)
- Demisable to 900 SF
- 22 ft. ceiling height for end cap units to allow for potential mezzanine
- 14 ft ceiling height through building core
- Pylon and Storefront signage available
- Available Immediately
- 32 Parking Spaces