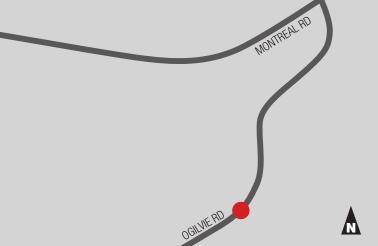

#### LOCATION

Beacon Hill Plaza is located in Ottawa's east end on the southeast corner of Montreal Road and Ogilvie Road. The site is on a highly trafficked arterial road and is easily accessed by public transportation.