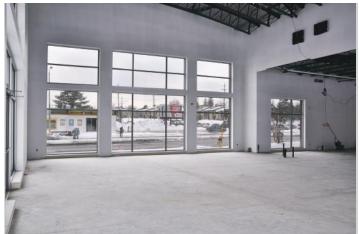

#### PROPERTY DESCRIPTION

This newly built plaza offers tenants the ability to choose the size of square footage desired between 900 SF and 6,000 SF. The prominent location has excellent signage exposure and is ideal for retail service and medical uses.

#### RETAIL Up to 3,102 SF available

- Units ranging from 908 SF to 3,102 SF
- Rental Rate: \$25 PSF
- Operating Costs: \$15.20 PSF (2020)
- Demisable to 900 SF
- 22 ft. ceiling height for end cap units to allow for potential mezzanine
- 14 ft ceiling height through building core
- Pylon and Storefront signage available
- Available Immediately
- 32 Parking Spaces