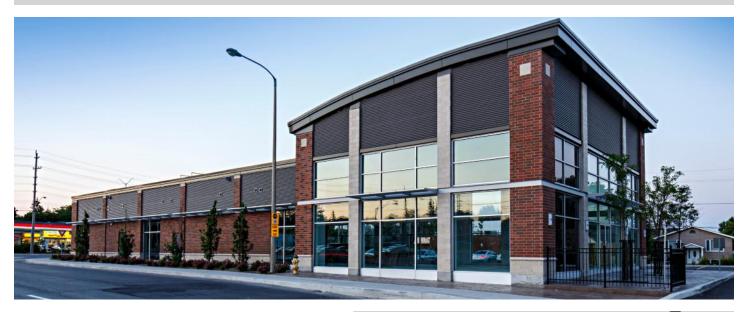

#### PROPERTY DESCRIPTION

This newly built plaza offers tenants the ability to choose the size of square footage desired between 900 SF and 6,000 SF. The prominent location has excellent signage exposure and is ideal for retail service and medical uses.

#### LOCATION

Beacon Hill Plaza is located in Ottawa's east end on the southeast corner of Montreal Road and Ogilvie Road. The site is on a highly trafficked arterial road and is easily accessed by public transportation.