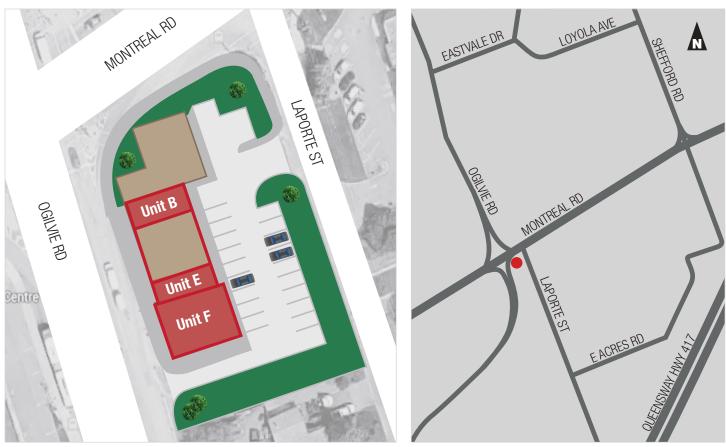

#### LOCATION

Beacon Hill Plaza is located in Ottawa's east end on the southeast corner of Montreal Road and Ogilvie Road. The site is on a highly trafficked arterial road and is easily accessed by public transportation.