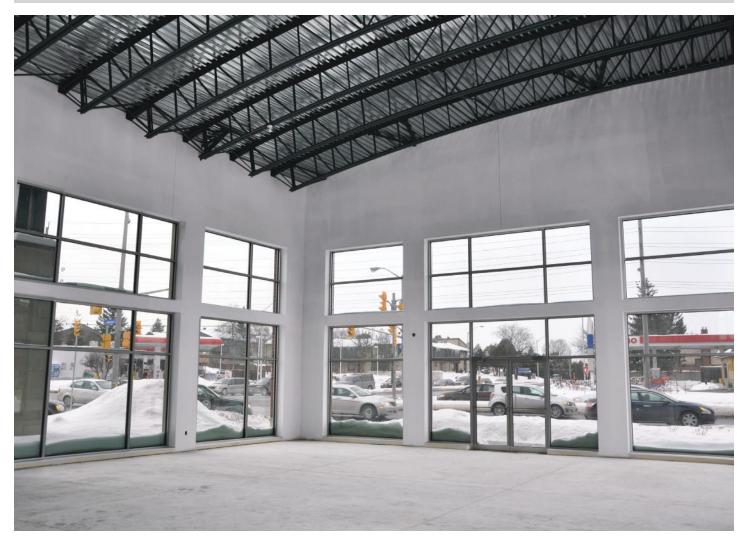

#### PROPERTY DESCRIPTION

This newly built plaza offers tenants the ability to choose the size of square footage desired between 900 SF and 6,000 SF. The prominent location has excellent signage exposure and is ideal for retail service and medical uses.

#### RETAIL Up to 3,102 SF available

- Units ranging from 908 SF to 3,102 SF
- Rental Rate: \$25 PSF
- Operating Costs: \$15.20 PSF (2020)
- Demisable to 900 SF
- 22 ft. ceiling height for end cap units to allow for potential mezzanine
- 14 ft ceiling height through building core
- Pylon and Storefront signage available
- Available Immediately
- 32 Parking Spaces