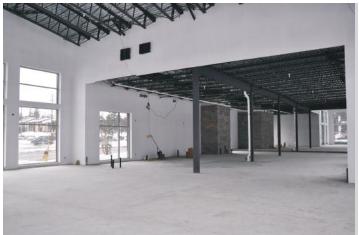

#### PROPERTY DESCRIPTION

This newly built plaza offers tenants the ability to choose the size of square footage desired between 900 SF and 6,000 SF. The prominent location has excellent signage exposure and is ideal for retail service and medical uses.

#### RETAIL Up to 3,102 SF available

- Units ranging from 908 SF to 3,102 SF
- Rental Rate: \$25 PSF
- Operating Costs: \$15.20 PSF (2020)
- Demisable to 900 SF
- 22 ft. ceiling height for end cap units to allow for potential mezzanine
- 14 ft ceiling height through building core
- Pylon and Storefront signage available
- Available Immediately
- 32 Parking Spaces