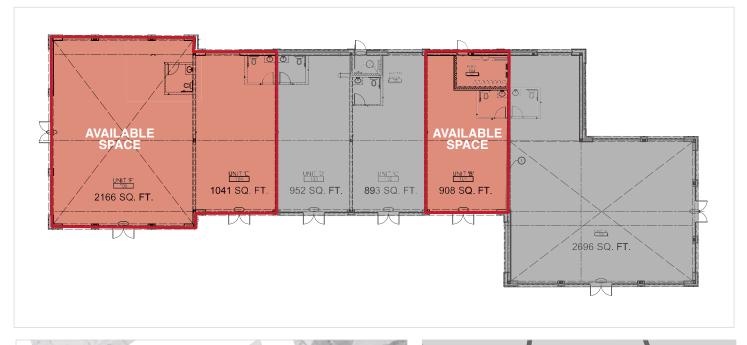

#### PROPERTY DESCRIPTION

This newly built plaza offers tenants the ability to choose the size of square footage desired between 900 SF and 6,000 SF. The prominent location has excellent signage exposure and is ideal for retail service and medical uses.

#### RETAIL Up to 3,102 SF available

- Units ranging from 908 SF to 3,102 SF
- Rental Rate: \$25 PSF
- Operating Costs: \$15.20 PSF (2020)
- Demisable to 900 SF
- 22 ft. ceiling height for end cap units to allow for potential mezzanine
- 14 ft ceiling height through building core
- Pylon and Storefront signage available
- Available Immediately
- 32 Parking Spaces