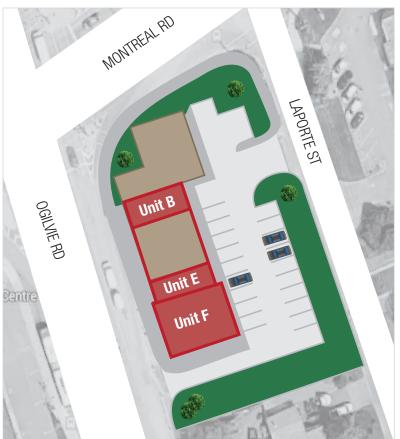

#### RETAIL Up to 3,102 SF available

- Units ranging from 908 SF to 3,102 SF
- Rental Rate: \$25 PSF
- Operating Costs: \$14.86 PSF (2019)
- Demisable to 900 SF
- 22 ft. ceiling height for end cap units to allow for potential mezzanine
- 14 ft ceiling height through building core
- Pylon and Storefront signage available
- Available Immediately
- 32 Parking Spaces

#### **LOCATION**

Beacon Hill Plaza is located in Ottawa's east end on the southeast corner of Montreal Road and Ogilvie Road. The site is on a highly trafficked arterial road and is easily accessed by public transportation.