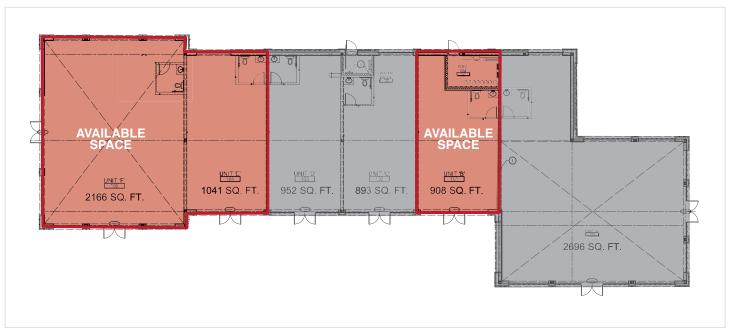

#### RETAIL Up to 3,102 SF available

- Units ranging from 908 SF to 3,102 SF
- Rental Rate: \$25 PSF
- Operating Costs: \$14.86 PSF (2019)
- Demisable to 900 SF
- 22 ft. ceiling height for end cap units to allow for potential mezzanine
- 14 ft ceiling height through building core
- Pylon and Storefront signage available
- Available Immediately
- 32 Parking Spaces