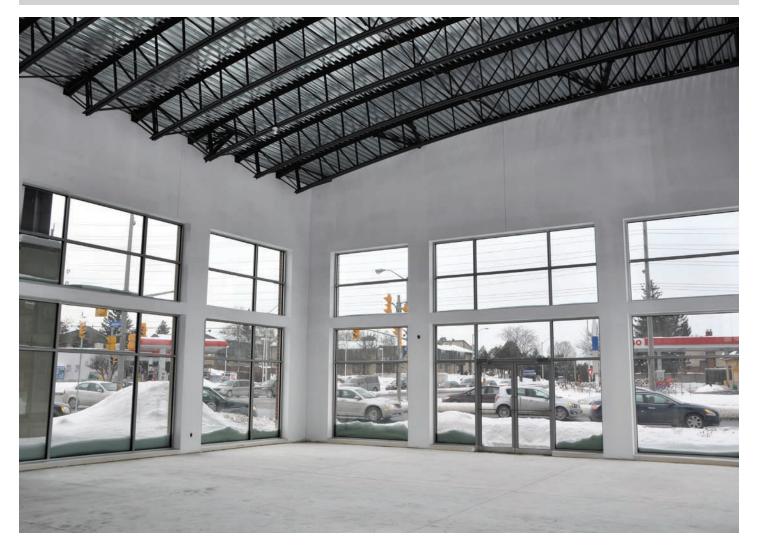

#### PROPERTY DESCRIPTION

This newly built plaza offers tenants the ability to choose the size of square footage desired between 900 SF and 6,000 SF. The prominent location has excellent signage exposure and is ideal for retail service and medical uses.

#### RETAIL Up to 3,102 SF available

- Units ranging from 908 SF to 3,102 SF
- Rental Rate: \$25 PSF
- Operating Costs: \$14.86 PSF (2019)
- Demisable to 900 SF
- 22 ft. ceiling height for end cap units to allow for potential mezzanine
- 14 ft ceiling height through building core
- Pylon and Storefront signage available
- Available Immediately
- 32 Parking Spaces