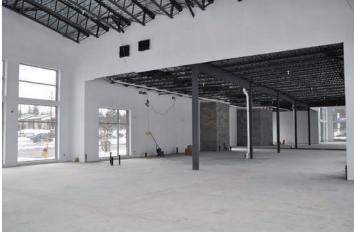

#### PROPERTY DESCRIPTION

This newly built plaza offers tenants the ability to choose the size of square footage desired between 900 SF and 6,000 SF. The prominent location has excellent signage exposure and is ideal for retail service and medical uses.

#### RETAIL Up to 3,102 SF available

- Units ranging from 908 SF to 3,102 SF
- Rental Rate: \$25 PSF
- Operating Costs: \$14.86 PSF (2019)
- Demisable to 900 SF
- 22 ft. ceiling height for end cap units to allow for potential mezzanine
- 14 ft ceiling height through building core
- Pylon and Storefront signage available
- Available Immediately
- 32 Parking Spaces