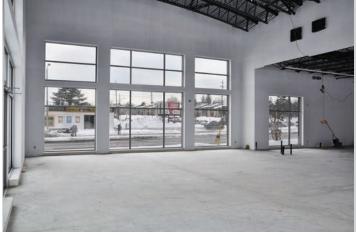

#### PROPERTY DESCRIPTION

This newly built plaza offers tenants the ability to choose the size of square footage desired between 900 SF and 6,000 SF. The prominent location has excellent signage exposure and is ideal for retail service and medical uses.

#### RETAIL Up to 3,102 SF available

- Units ranging from 908 SF to 3,102 SF
- Rental Rate: \$25 PSF
- Operating Costs: \$14.86 PSF (2019)
- Demisable to 900 SF
- 22 ft. ceiling height for end cap units to allow for potential mezzanine
- 14 ft ceiling height through building core
- Pylon and Storefront signage available
- Available Immediately
- 32 Parking Spaces