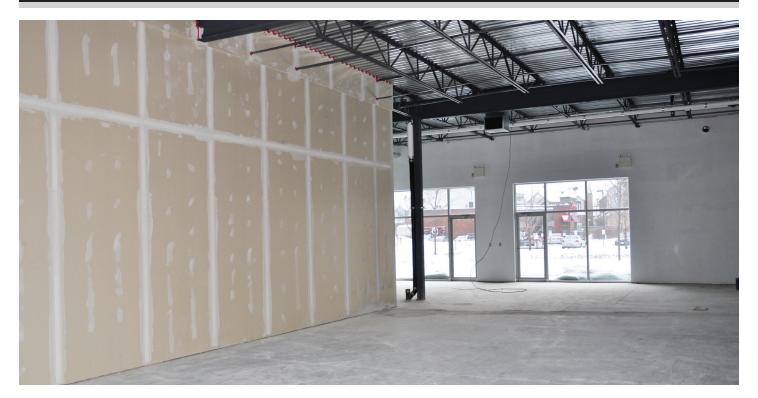

### RETAIL Unit 3 - 950 SF

- Rental Rate: \$24 PSF
- Operating Costs: \$14.21 PSF (2019)
- Excellent visibility to Montreal Road
- Pylon and Storefront signage available
- Available Immediately
- Ample Parking