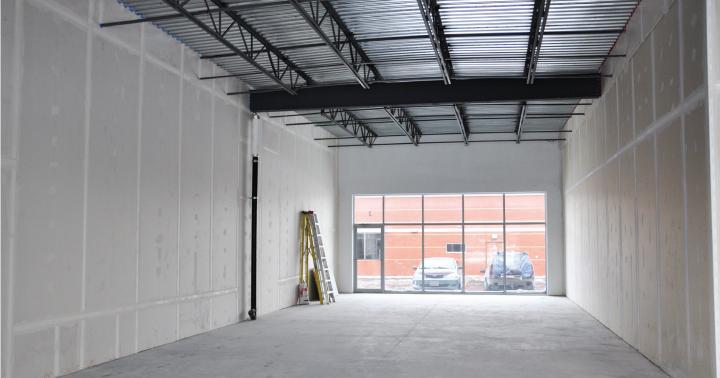

### RETAIL Unit 3 - 950 SF

- Rental Rate: \$24 PSF
- Operating Costs: \$14.21 PSF (2019)
- Excellent visibility to Montreal Road
- Pylon and Storefront signage available
- Available Immediately
- Ample Parking