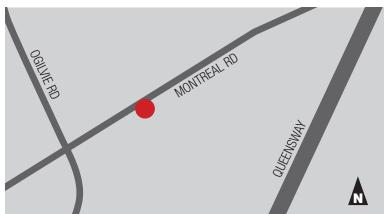

#### **LOCATION**

Sinclair Plaza, built in 2010, is located in Ottawa's east end on the south side of Montreal Road between Ogilvie Road and Highway 174. This busy corridor, just blocks from Canotek Industrial Park, is easily accessed through public transportation. The site is surrounded by dense residential and retail uses.