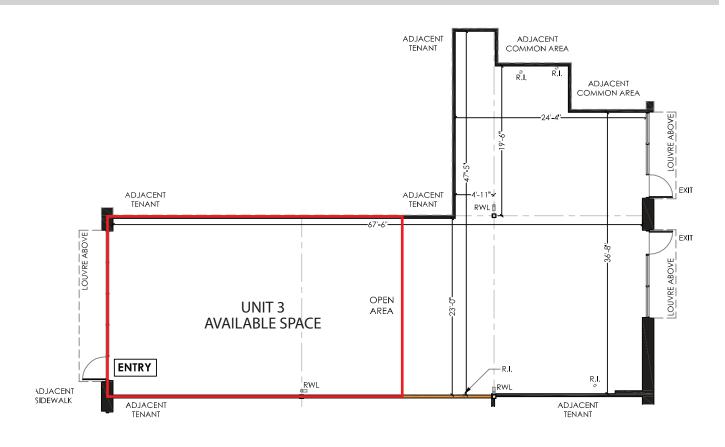

### RETAIL Unit 3 - 950 SF

- Rental Rate: \$24 PSF
- Operating Costs: \$14.21 PSF (2019)
- Excellent visibility to Montreal Road
- Pylon and Storefront signage available
- Available Immediately
- Ample Parking