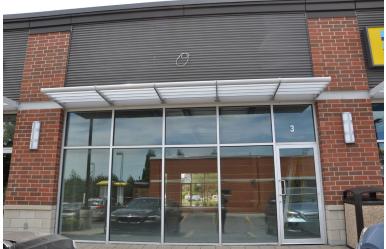

### RETAIL Unit 3 - 950 SF

- Rental Rate: \$24 PSF
- Operating Costs: \$14.21 PSF (2019)
- Excellent visibility to Montreal Road
- Pylon and Storefront signage available
- Available Immediately
- Ample Parking

#### **LOCATION**

Sinclair Plaza, built in 2010, is located in Ottawa's east end on the south side of Montreal Road between Ogilvie Road and Highway 174. This busy corridor, just blocks from Canotek Industrial Park, is easily accessed through public transportation. The site is surrounded by dense residential and retail uses.