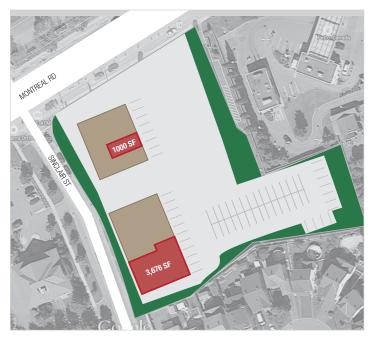

#### **LOCATION**

Sinclair Plaza, built in 2010, is located in Ottawa's east end on the south side of Montreal Road between Ogilvie Road and Highway 174. This busy corridor, just blocks from Canotek Industrial Park, is easily accessed through public transportation. The site is surrounded by dense residential and retail uses.