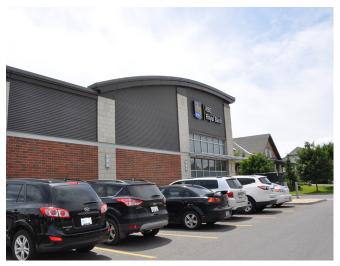

### RETAIL Unit 5 - 4,693 SF

- Rental Rate: Inquire within
- Operating Costs: \$14.17 PSF (2020)
- Formerly Royal Bank of Canada, space built out in 2012
- Excellent visibility to Montreal Road
- Ideal for bank, professional or medical space
- Pylon and Storefront signage available
- Available Immediately

#### **LOCATION**

Sinclair Plaza, built in 2010, is located in Ottawa's east end on the south side of Montreal Road between Ogilvie Road and Highway 174. This busy corridor, just blocks from Canotek Industrial Park, is easily accessed through public transportation. The site is surrounded by dense residential and retail uses.