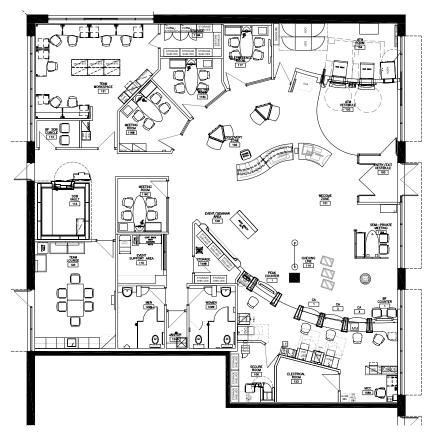

### RETAIL Unit 5 - 4,693 SF

- Rental Rate: Inquire within
- Operating Costs: \$14.17 PSF (2020)
- Formerly Royal Bank of Canada, space built out in 2012
- Excellent visibility to Montreal Road
- Ideal for bank, professional or medical space
- Pylon and Storefront signage available
- Available Immediately