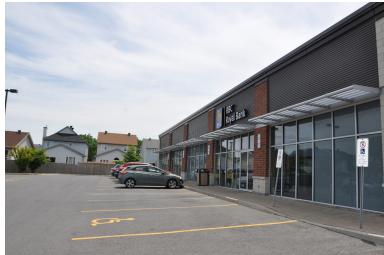

### RETAIL Unit 5 - 4,693 SF

- Rental Rate: Inquire within
- Operating Costs: \$14.17 PSF (2020)
- Formerly Royal Bank of Canada, space built out in 2012
- Excellent visibility to Montreal Road
- Ideal for bank, professional or medical space
- Pylon and Storefront signage available
- Available Immediately

#### **LOCATION**

Sinclair Plaza, built in 2010, is located in Ottawa's east end on the south side of Montreal Road between Ogilvie Road and Highway 174. This busy corridor, just blocks from Canotek Industrial Park, is easily accessed through public transportation. The site is surrounded by dense residential and retail uses.