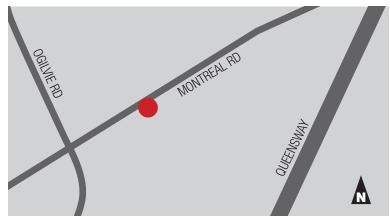

#### **LOCATION**

Sinclair Plaza, built in 2010, is located in Ottawa's east end on the south side of Montreal Road between Ogilvie Road and Highway 174. This busy corridor, just blocks from Canotek Industrial Park, is easily accessed through public transportation. The site is surrounded by dense residential and retail uses.