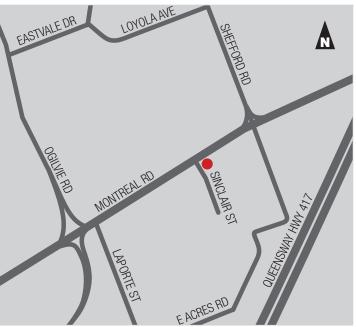

#### **LOCATION**

Sinclair Plaza, built in 2010, is located in Ottawa's east end on the south side of Montreal Road between Ogilvie Road and Highway 174. This busy corridor, just blocks from Canotek Industrial Park, is easily accessed through public transportation. The site is surrounded by dense residential and retail uses.