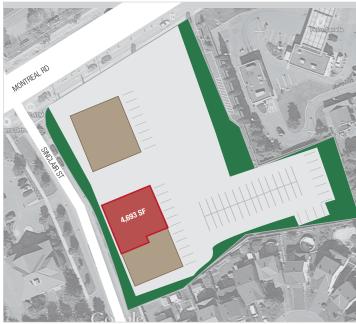

### RETAIL Unit 5 - 4,693 SF

- Rental Rate: Inquire within
- Operating Costs: \$14.17 PSF (2020)
- Formerly Royal Bank of Canada, space built out in 2012
- Excellent visibility to Montreal Road
- Ideal for bank, professional or medical space
- Pylon and Storefront signage available
- Available Immediately

#### **LOCATION**

Sinclair Plaza, built in 2010, is located in Ottawa's east end on the south side of Montreal Road between Ogilvie Road and Highway 174. This busy corridor, just blocks from Canotek Industrial Park, is easily accessed through public transportation. The site is surrounded by dense residential and retail uses.