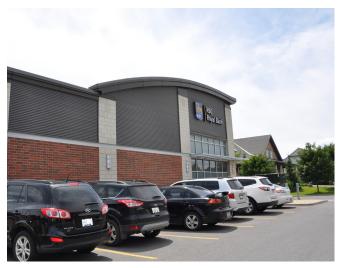

### RETAIL Unit 5 - 4,693 SF

- Rental Rate: Inquire within
- Operating Costs: \$13.64 PSF (2019)
- Formerly Royal Bank of Canada, space built out in 2012
- Excellent visibility to Montreal Road
- Ideal for bank, professional or medical space
- Pylon and Storefront signage available
- Available Immediately

#### **LOCATION**

Sinclair Plaza, built in 2010, is located in Ottawa's east end on the south side of Montreal Road between Ogilvie Road and Highway 174. This busy corridor, just blocks from Canotek Industrial Park, is easily accessed through public transportation. The site is surrounded by dense residential and retail uses.