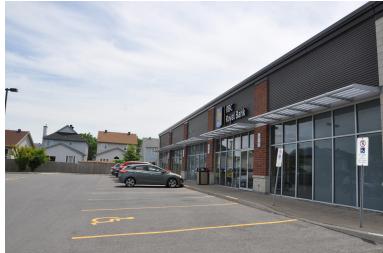

### RETAIL Unit 5 - 4,693 SF

- Rental Rate: Inquire within
- Operating Costs: \$13.64 PSF (2019)
- Formerly Royal Bank of Canada, space built out in 2012
- Excellent visibility to Montreal Road
- Ideal for bank, professional or medical space
- Pylon and Storefront signage available
- Available Immediately

#### **LOCATION**

Sinclair Plaza, built in 2010, is located in Ottawa's east end on the south side of Montreal Road between Ogilvie Road and Highway 174. This busy corridor, just blocks from Canotek Industrial Park, is easily accessed through public transportation. The site is surrounded by dense residential and retail uses.