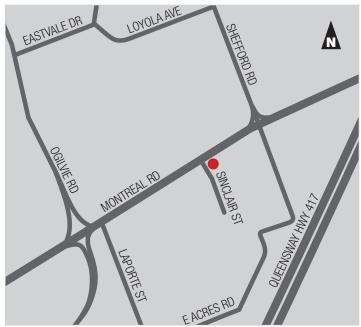

#### **LOCATION**

Sinclair Plaza, built in 2010, is located in Ottawa's east end on the south side of Montreal Road between Ogilvie Road and Highway 174. This busy corridor, just blocks from Canotek Industrial Park, is easily accessed through public transportation. The site is surrounded by dense residential and retail uses.