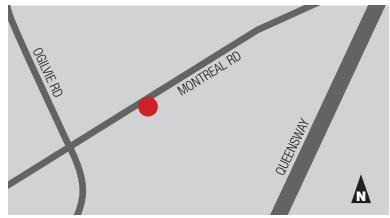

#### **LOCATION**

Sinclair Plaza, built in 2010, is located in Ottawa's east end on the south side of Montreal Road between Ogilvie Road and Highway 174. This busy corridor, just blocks from Canotek Industrial Park, is easily accessed through public transportation. The site is surrounded by dense residential and retail uses.