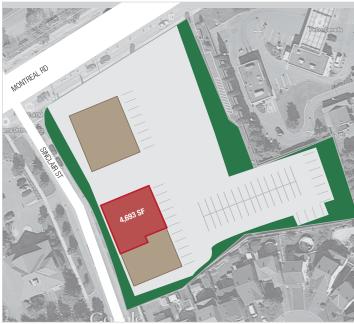

### RETAIL Unit 5 - 4,693 SF

- Rental Rate: Inquire within
- Operating Costs: \$13.64 PSF (2019)
- Formerly Royal Bank of Canada, space built out in 2012
- Excellent visibility to Montreal Road
- Ideal for bank, professional or medical space
- Pylon and Storefront signage available
- Available Immediately

#### **LOCATION**

Sinclair Plaza, built in 2010, is located in Ottawa's east end on the south side of Montreal Road between Ogilvie Road and Highway 174. This busy corridor, just blocks from Canotek Industrial Park, is easily accessed through public transportation. The site is surrounded by dense residential and retail uses.