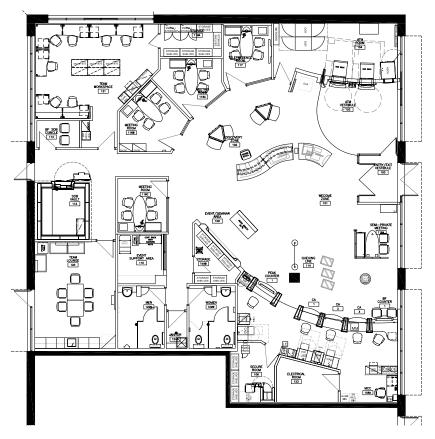

### RETAIL Unit 5 - 4,693 SF

- Rental Rate: Inquire within
- Operating Costs: \$13.64 PSF (2019)
- Formerly Royal Bank of Canada, space built out in 2012
- Excellent visibility to Montreal Road
- Ideal for bank, professional or medical space
- Pylon and Storefront signage available
- Available Immediately