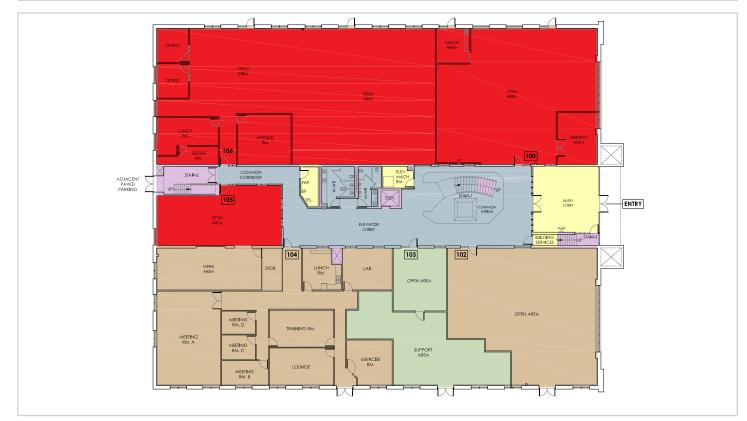

#### OFFICE 11,056 SF available

- Rental Rate: \$11 PSF
- Suite 100 4,993 SF
- Suite 105 1,900 SF
- Suite 106 6,065 SF
- Operating Costs: \$13.01 PSF (est 2021)
- Private access to ground floor units
- Available immediately
- Parking 3 per 1,000 SF