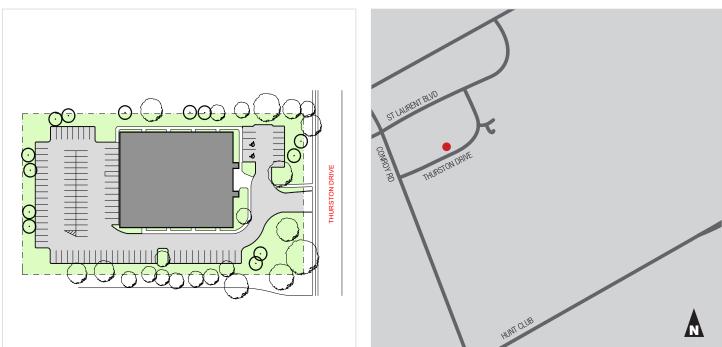

## LOCATION

2171 Thurston Drive is located within the Ottawa Business Park on the north side of Thurston Drive, just east of Conroy Road. The Park is surrounded by a plethora of amenities and has easy access to Highway 417. It is one street south of a major public transportation route.