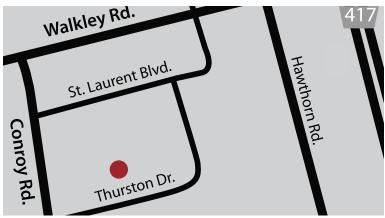

## LOCATION

2171 Thurston Drive is located within the Ottawa Business Park on the north side of Thurston Drive, just east of Conroy Road. The Park is surrounded by a plethora of amenities and has easy access to Highway 417. It is one street south of a major public transportation route.