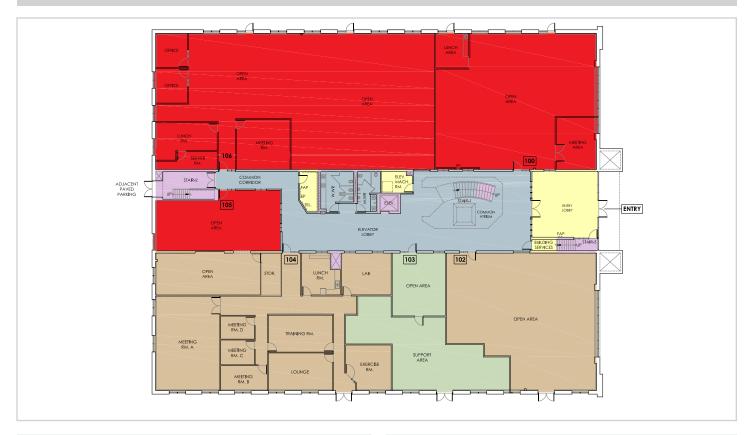

### OFFICE 11.056 SF available

- Rental Rate: \$11 PSF
- Suite 100 3,358 SF
- Suite 105 1,900 SF
- Suite 106 5,798 SF
- Operating Costs: \$13.01 PSF (est 2021)
- Private access to ground floor units
- Available immediately
- Parking 3 per 1,000 SF