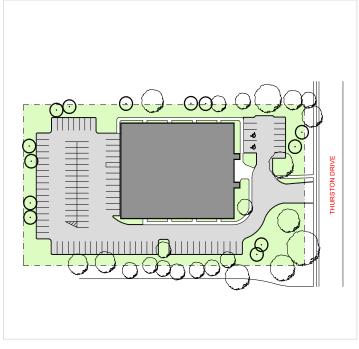

### OFFICE 11.056 SF available

- Rental Rate: \$11 PSF
- Suite 100 3,358 SF
- Suite 105 1,900 SF
- Suite 106 5,798 SF
- Operating Costs: \$13.01 PSF (est 2021)
- Private access to ground floor units
- Available immediately
- Parking 3 per 1,000 SF