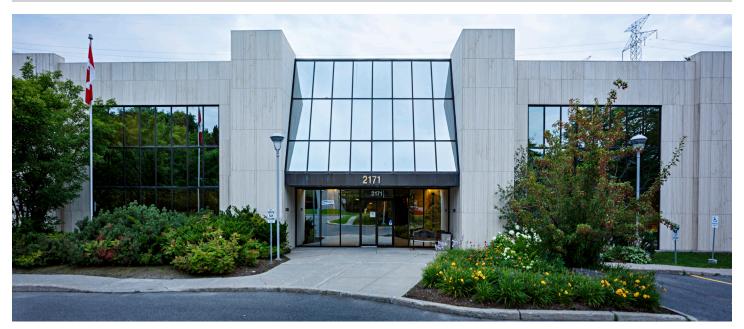

## 2171 THURSTON DRIVE SUITE 100 & 106 OFFICE

### PROPERTY DESCRIPTION

Situated in a campus style setting, this building pays attention to all the details. A high ceiling lobby with a winding staircase will make an impression on anyone who enters. This building has 24 hour security.