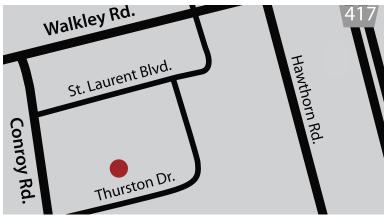

#### **LOCATION**

2171 Thurston Drive is located within the Ottawa Business Park on the north side of Thurston Drive, just east of Conroy Road. The Park is surrounded by a plethora of amenities and has easy access to Highway 417. It is one street south of a major public transportation route.