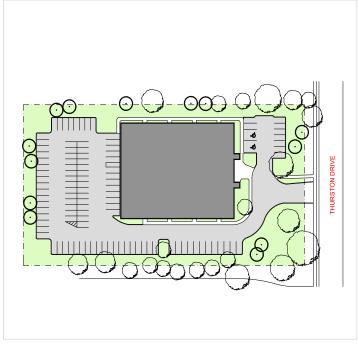

#### **OFFICE**

• Rental Rate: \$11 PSF

• Unit 105 is 1,900 SF

• Unit 106 is 5,798 SF

• Additional Rent: \$13.77 PSF (est 2023)

• Private access to ground floor units

Available immediately

• Parking 3 per 1,000 SF

#### **LOCATION**

2171 Thurston Drive is located within the Ottawa Business Park on the north side of Thurston Drive, just east of Conroy Road. The Park is surrounded by a plethora of amenities and has easy access to Highway 417. It is one street south of a major public transportation route.