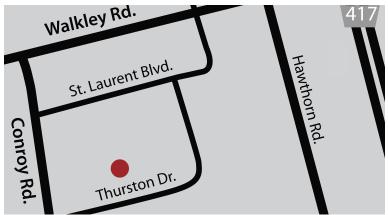

#### **LOCATION**

2171 Thurston Drive is located within the Ottawa Business Park on the north side of Thurston Drive, just east of Conroy Road. The Park is surrounded by a plethora of amenities and has easy access to Highway 417. It is one street south of a major public transportation route.