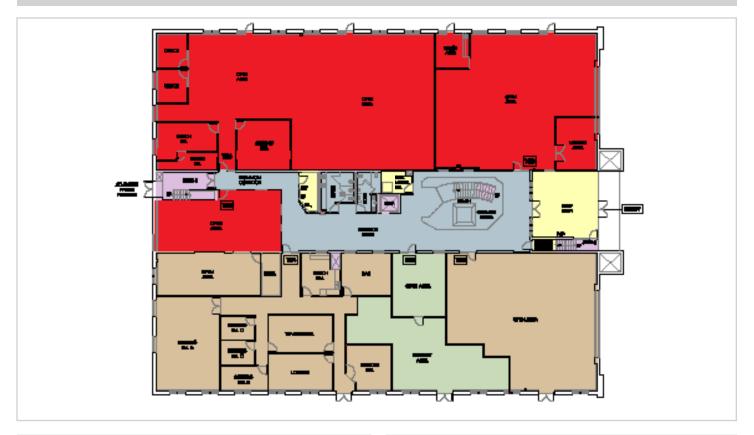

#### **OFFICE**

• Rental Rate: \$11 PSF

• Unit 105 is 1,900 SF

• Unit 106 is 5,798 SF

• Additional Rent: \$13.77 PSF (est 2023)

• Private access to ground floor units

Available immediately

• Parking 3 per 1,000 SF