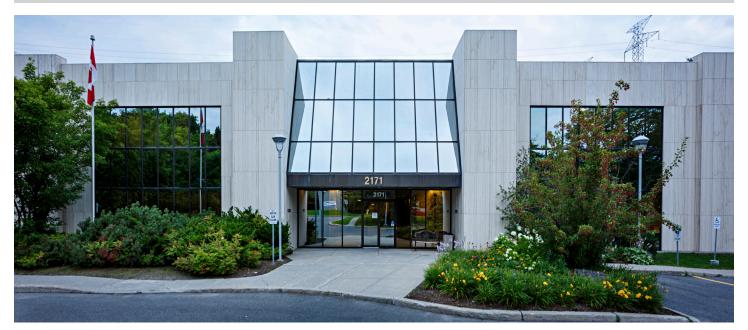

#### PROPERTY DESCRIPTION

Situated in a campus-style setting, this building, although traditionally used for office space, the units can also be used for flex or industrial spaces. This building has 24-hour security.

#### **LOCATION**

2171 Thurston Drive is located within the Ottawa Business Park on the north side of Thurston Drive, just east of Conroy Road. The Park is surrounded by a plethora of amenities and has easy access to Highway 417. It is one street south of a major public transportation route.