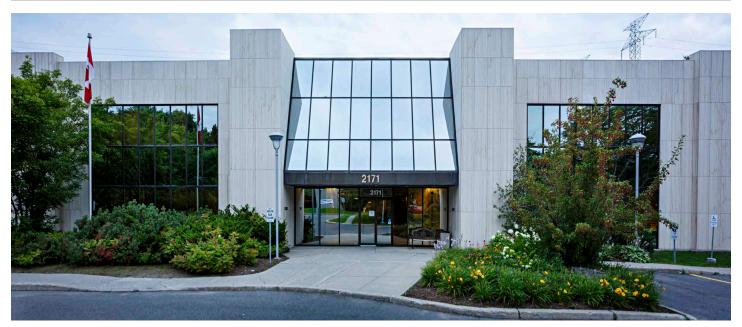

## 2171 THURSTON DRIVE UNITS 100 & 106 OFFICE

### PROPERTY DESCRIPTION

Situated in a campus-style setting, this building, although traditionally used for office space, the units can also be used for flex or industrial spaces. This building has 24-hour security.