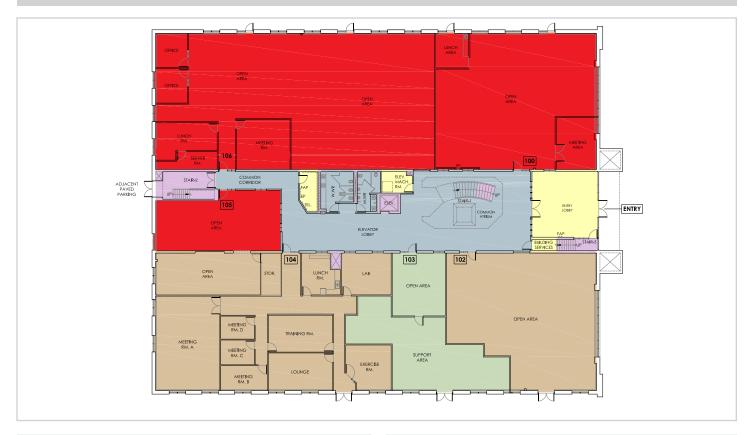

### OFFICE 11.056 SF available

- Rental Rate: \$11 PSF
- Unit 100 is 3,358 SF
- Unit 105 is 1,900 SF
- Unit 106 is 5,798 SF
- Operating Costs: \$14.79 PSF (est 2022)
- Private access to ground floor units
- Available immediately
- Parking 3 per 1,000 SF