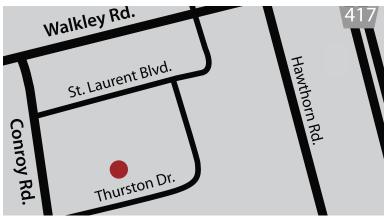

#### **LOCATION**

2171 Thurston Drive is located within the Ottawa Business Park on the north side of Thurston Drive, just east of Conroy Road. The Park is surrounded by a plethora of amenities and has easy access to Highway 417. It is one street south of a major public transportation route.