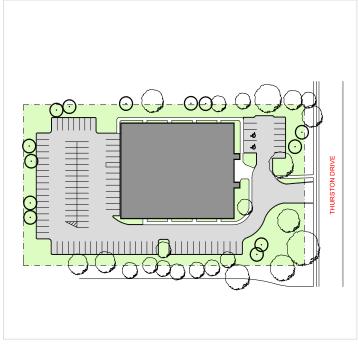

#### **LOCATION**

2171 Thurston Drive is located within the Ottawa Business Park on the north side of Thurston Drive, just east of Conroy Road. The Park is surrounded by a plethora of amenities and has easy access to Highway 417. It is one street south of a major public transportation route.