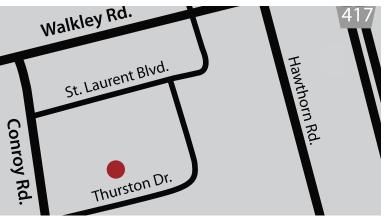

#### **LOCATION**

2171 Thurston Drive is located within the Ottawa Business Park on the north side of Thurston Drive, just east of Conroy Road. The Park is surrounded by a plethora of amenities and has easy access to Highway 417. It is one street south of a major public transportation route.