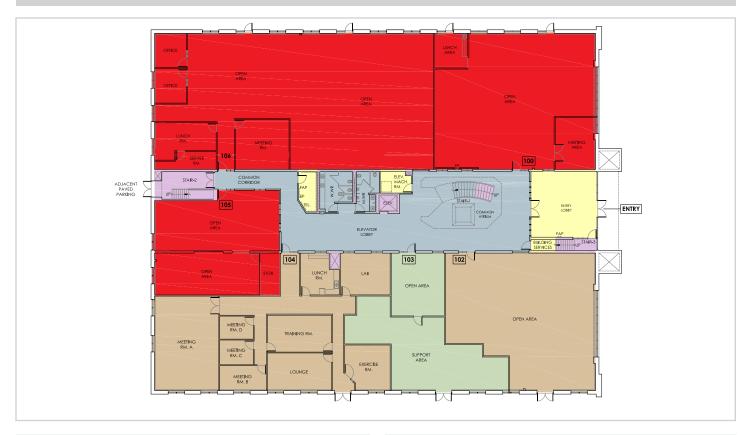

### OFFICE 11.057 SF available

- Rental Rate: \$11 PSF
- Suite 100 3,358 SF
- Suite 105 1,900 SF
- Suite 106 6,065 SF
- Total of 11,057 SF of contiguous space
- Operating Costs: \$12.20 PSF (2019)
- Private access to ground floor unit
- Available Immediately
- Parking 3 per 1,000 SF