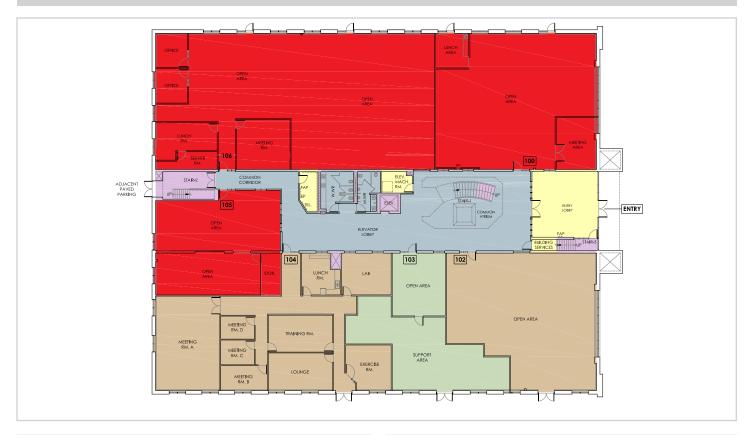

### OFFICE 11.057 SF available

- Rental Rate: \$11 PSF
- Suite 100 3,358 SF
- Suite 105 1,900 SF
- Suite 106 6,065 SF
- Total of 11,057 SF of contiguous space
- Operating Costs: \$12.20 PSF (2019)
- Private access to ground floor unit
- Available Immediately
- Parking 3 per 1,000 SF