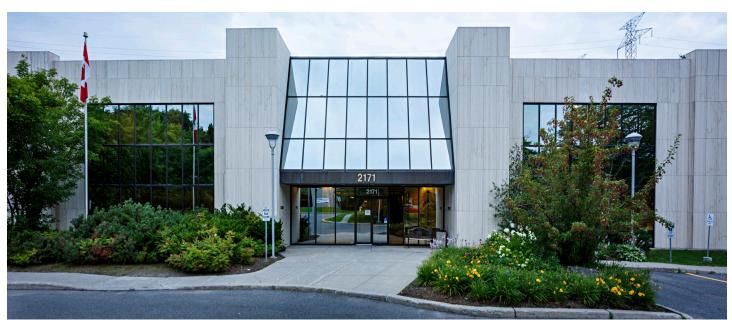

## 2171 THURSTON DRIVE UNITS 105 & 106 OFFICE

### PROPERTY DESCRIPTION

Situated in a campus-style setting, this building, although traditionally used for office space, the units can also be used for flex or industrial spaces. This building has 24-hour security.