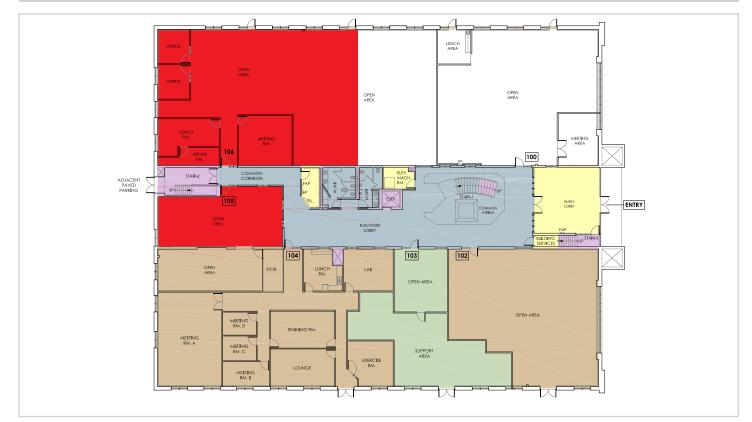

#### OFFICE 6,056 SF available

- Rental Rate: \$11 PSF
- Unit 105 is 1,900 SF
- Unit 106 is 4,156 SF
- Operating Costs: \$14.79 PSF (est 2022)
- Private access to ground floor units
- Available immediately
- Parking 3 per 1,000 SF