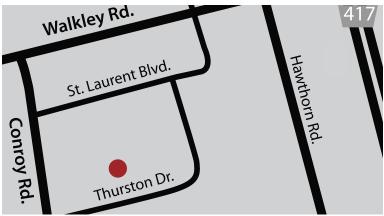

### LOCATION

2171 Thurston Drive is located within the Ottawa Business Park on the north side of Thurston Drive, just east of Conroy Road. The Park is surrounded by a plethora of amenities and has easy access to Highway 417. It is one street south of a major public transportation route.