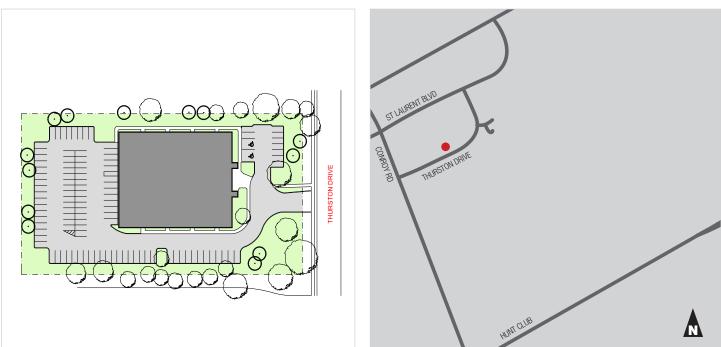

### LOCATION

2171 Thurston Drive is located within the Ottawa Business Park on the north side of Thurston Drive, just east of Conroy Road. The Park is surrounded by a plethora of amenities and has easy access to Highway 417. It is one street south of a major public transportation route.