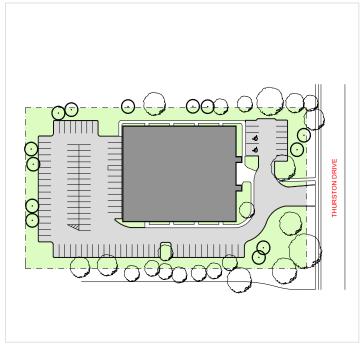

#### **LOCATION**

2171 Thurston Drive is located within the Ottawa Business Park on the north side of Thurston Drive, just east of Conroy Road. The Park is surrounded by a plethora of amenities and has easy access to Highway 417. It is one street south of a major public transportation route.