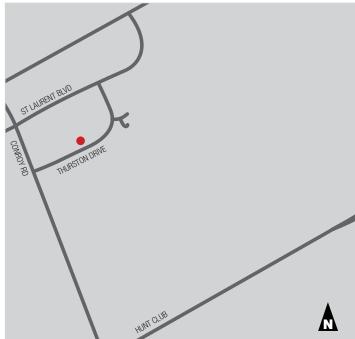

#### **LOCATION**

2171 Thurston Drive is located within the Ottawa Business Park on the north side of Thurston Drive, just east of Conroy Road. The Park is surrounded by a plethora of amenities and has easy access to Highway 417. It is one street south of a major public transportation route.