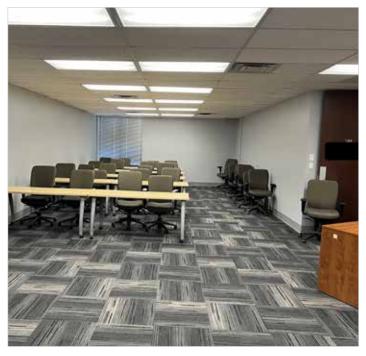

#### OFFICE Suite 105 - 1,900 SF Available

- Rental Rate: \$13,50 PSF
- Additional Rent: \$14.47 PSF (2024 estimate)
  Includes Water, Waste, Hydro, Gas, In
  Suite Cleaning
- Ground floor suite with potential for direct access
- New paint, flooring and LED lighting recently completed within suite
- Available June 1, 2024