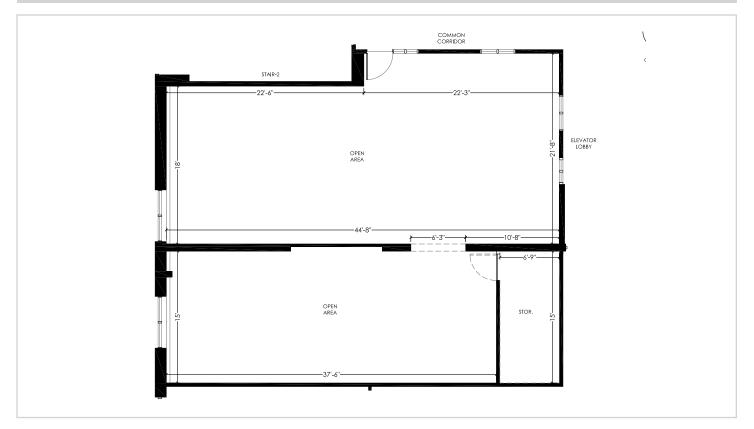

#### OFFICE Suite 105 - 1,900 SF Available

- Rental Rate: \$13,50 PSF
- Additional Rent: \$14.47 PSF (2024 estimate)
  Includes Water, Waste, Hydro, Gas, In
  Suite Cleaning
- Ground floor suite with potential for direct access
- New paint, flooring and LED lighting recently completed within suite
- Available June 1, 2024