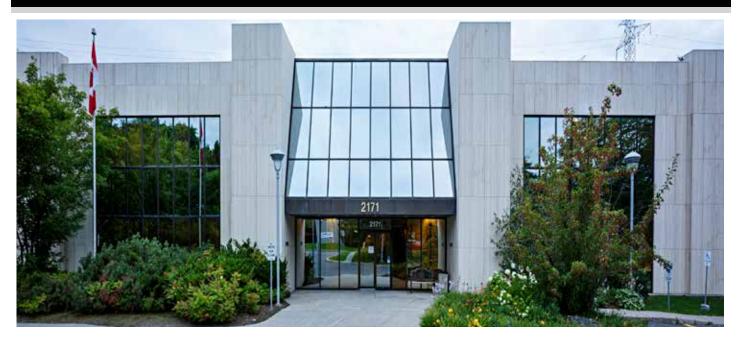

#### PROPERTY DESCRIPTION

Situated in a campus-style setting, this building, although traditionally used for office space, the units can also be used for flex or industrial spaces. This building has 24-hour security.

#### **LOCATION**

2171 Thurston Drive is located within the Ottawa Business Park on the north side of Thurston Drive, just east of Conroy Road. The Park is surrounded by a plethora of amenities and has easy access to Highway 417. It is one street south of a major public transportation route.