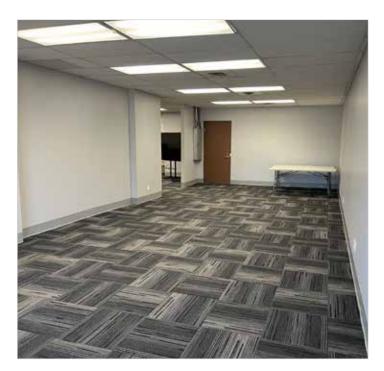

#### OFFICE Suite 105 - 1,900 SF Available

- Rental Rate: \$13,50 PSF
- Additional Rent: \$14.47 PSF (2024 estimate)
  Includes Water, Waste, Hydro, Gas, In
  Suite Cleaning
- Ground floor suite with potential for direct access
- New paint, flooring and LED lighting recently completed within suite
- Available June 1, 2024