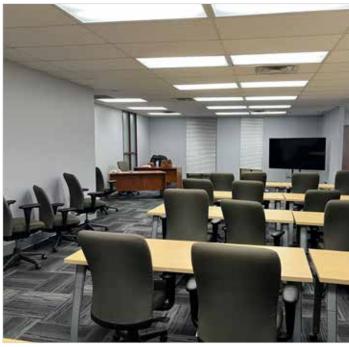

#### OFFICE Suite 105 - 1,900 SF Available

- Rental Rate: \$13,50 PSF
- Additional Rent: \$14.47 PSF (2024 estimate)
  Includes Water, Waste, Hydro, Gas, In
  Suite Cleaning
- Ground floor suite with potential for direct access
- New paint, flooring and LED lighting recently completed within suite
- Available June 1, 2024