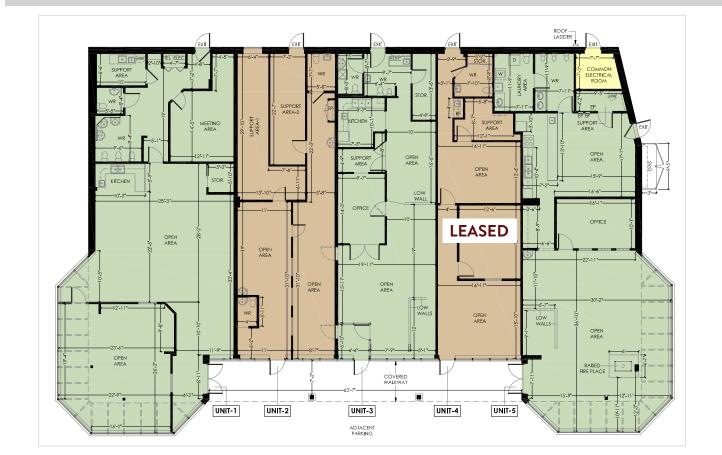

### **RETAIL - 7,146 SF**

- Unit 2 1,319 SF
- Unit 3 1,312 SF
- Unit 5 2,053 SF
- \$14 per SF Base Rent
- \$17.51 per SF Additional Rent (est 2021) includes

#### water and garbage

Available immediately