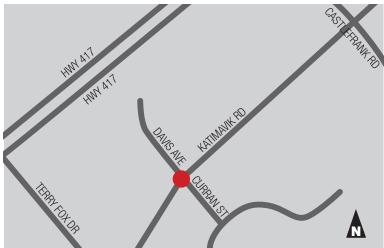

## LOCATION

200 Katimavik Place is located at the northwest corner of Katimavik Road and Davis Avenue between Terry Fox Drive and Castlefrank Road. This neighborhood plaza is within Hazeldean's residential core.