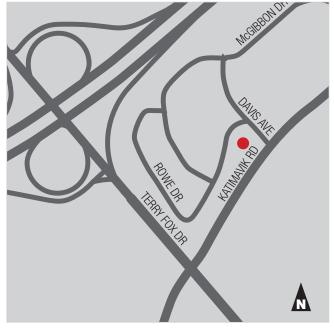

## LOCATION

200 Katimavik Place is located at the northwest corner of Katimavik Road and Davis Avenue between Terry Fox Drive and Castlefrank Road. This neighborhood plaza is within Hazeldean's residential core.