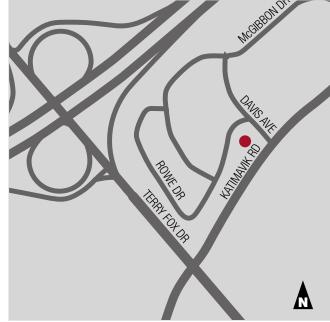

#### **LOCATION**

200 Katimavik Place is located at the northwest corner of Katimavik Road and Davis Avenue between Terry Fox Drive and Castlefrank Road. This neighborhood plaza is within Hazeldean's residential core.