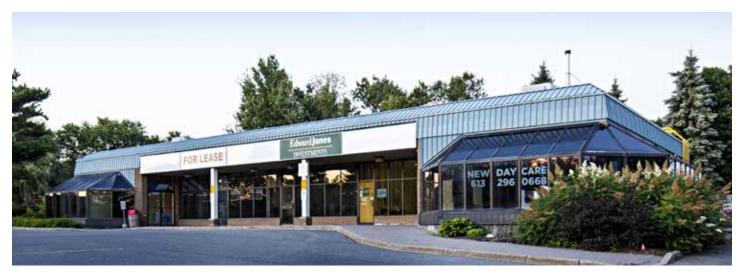

### PROPERTY DESCRIPTION

This neighbourhood retail plaza is surrounded by a mature residential community. The plaza is currently set up for a daycare and educational centre use. Perfect for service uses including salon, medical, dentists and professionals.

#### **LOCATION**

200 Katimavik Place is located at the northwest corner of Katimavik Road and Davis Avenue between Terry Fox Drive and Castlefrank Road. This neighborhood plaza is within Hazeldean's residential core.