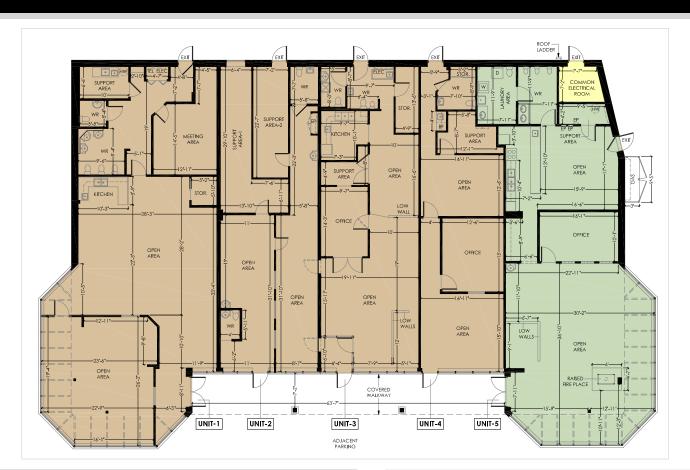

#### RETAIL - Unit 5

- Unit 5 2,053 SF
- \$14 per SF Base Rent
- \$17.51 per SF Additional Rent (est 2021) includes water and garbage
- Available immediately