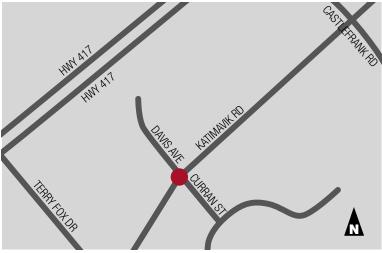

#### **LOCATION**

200 Katimavik Place is located at the northwest corner of Katimavik Road and Davis Avenue between Terry Fox Drive and Castlefrank Road. This neighborhood plaza is within Hazeldean's residential core.