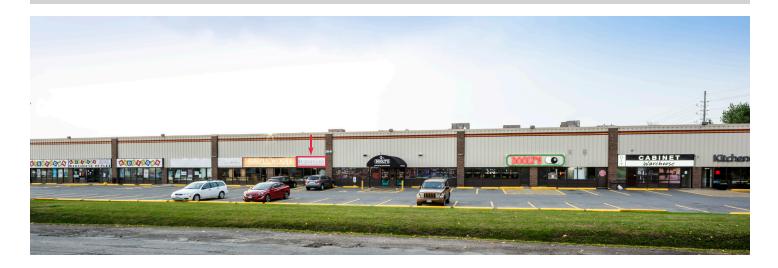

#### Gladwin Crescent Unit 2275 - 3,240 SF

- Rental Rate: \$13 PSF
- Operating Costs: \$6.64 PSF, includes water (2020)
- Prime storefront signage visibility

to St. Laurent Blvd

- 500 SF office mezzanine
- 1 grade level floor
- 18 ft ceiling height
- Ample parking
- Available immediately