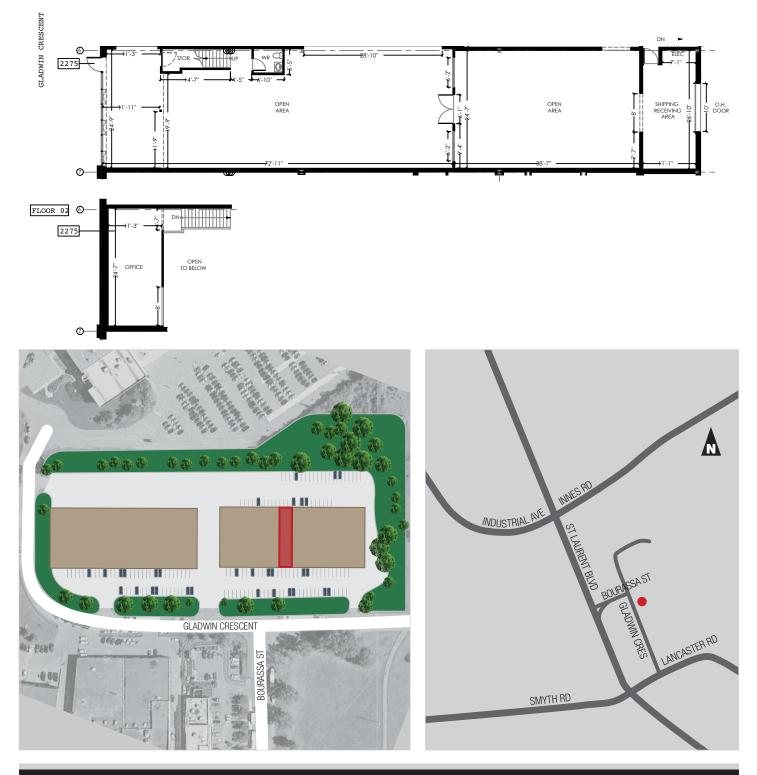

#### Gladwin Crescent Unit 2275 - 3,240 SF

- Rental Rate: \$13 PSF
- Operating Costs: \$6.64 PSF, includes water (2020)
- Prime storefront signage visibility

to St. Laurent Blvd

- 500 SF office mezzanine
- 1 grade level floor
- 18 ft ceiling height
- Ample parking
- Available immediately

### LOCATION

Gladwin Crescent is located in the Lancaster-Sheffield Industrial Park which forms part of the broader Ottawa East Industrial Area. The Sheffield Industrial Park is bound by Innes Road to the north, Highway #417 to the east, Walkley Road to the south and Russell Road and St. Laurent Boulevard to the west. The Park is centrally located and benefits from ready accessibility. It is some seven kilometres east of Ottawa's downtown core and is located just to the south and east of Highway #417.