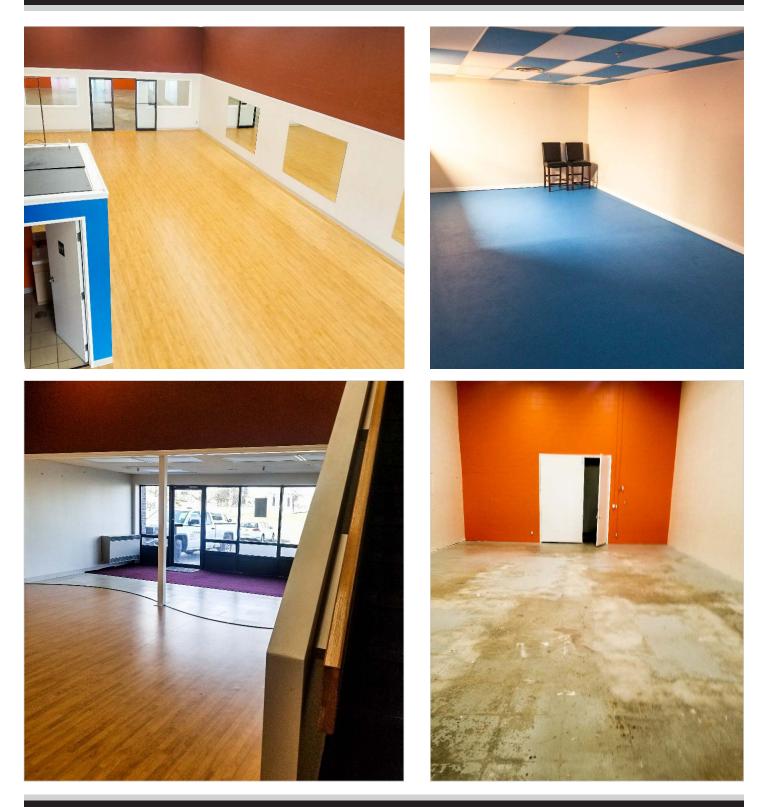

### PROPERTY DESCRIPTION

Retail/Showroom exposure with visibility to St. Laurent Boulevard, a major commercial corridor. This unit has a mix of showroom and warehouse area with a small office mezzanine.