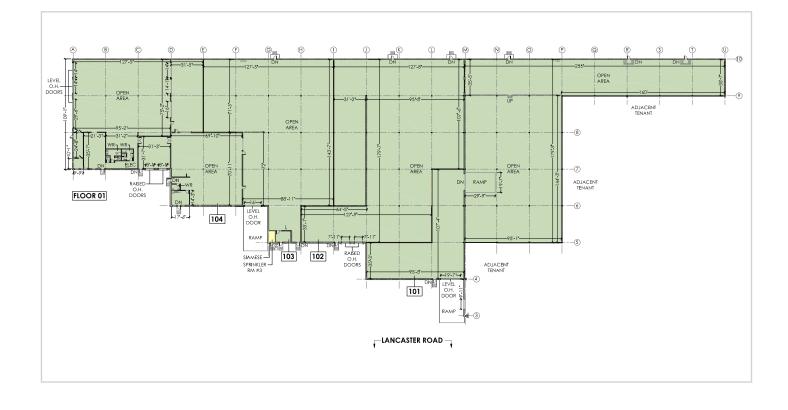

#### OFFICE Unit 100 – 86,732 SF

- Demisable to 51,555 SF or 35,177 SF
- Rental Rate: \$9.50 PSF
- Operating Costs: \$5.32 PSF (Est 2019)
- Open bay warehouse space
- A mix of dock (2) and (5) grade and ramped doors
- 24' ceiling height
- 3 separate services of 600 volt 200 amp
- Buiding signage available
- Available March 1, 2020