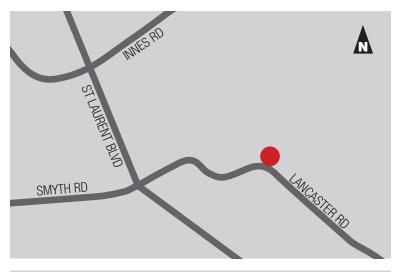

### LOCATION

2495 Lancaster Road is located on the north side of Lancaster Road, in the Lancaster-Sheffield Industrial Park which forms part of the broader Ottawa East Industrial Area. The Sheffield Industrial Park is bound by Innes Road to the north, Highway #417 to the east, Walkley Road to the south and Russell Road and St. Laurent Boulevard to the west. The Park is centrally located and benefits from ready accessibility. It is some seven kilometres east of Ottawa's downtown core and is located just to the south and east of Highway #417.