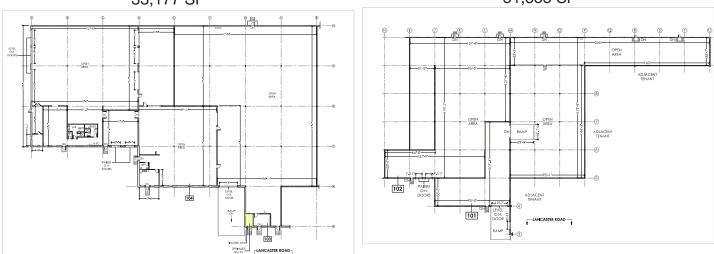

#### OFFICE Unit 100 – 86,732 SF

- Demisable to 51,555 SF or 35,177 SF
- Rental Rate: \$9.50 PSF
- Operating Costs: \$5.32 PSF (Est 2019)
- Open bay warehouse space
- A mix of dock (2) and (5) grade and ramped doors
- 24' ceiling height
- 3 separate services of 600 volt 200 amp
- Buiding signage available
- Available March 1, 2020

# 2495 LANCASTER ROAD

51,555 SF