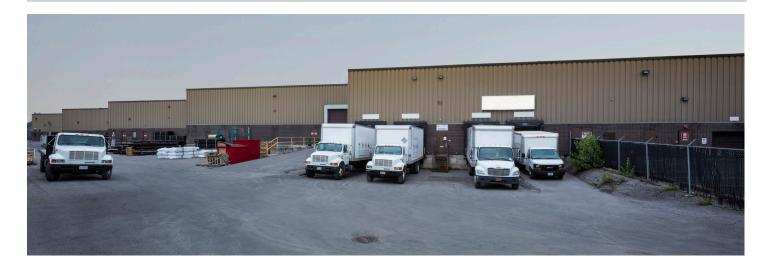

#### PROPERTY DESCRIPTION

2495 Lancaster is an industrial warehouse featuring 28' ceiling heights and column spacing of 32' X 35'. There is approximately 5,000 SF of open concept office space and a new roof that was installed in 2017.

#### OFFICE Unit 100 – 86,732 SF

- Demisable to 51,555 SF or 35,177 SF
- Rental Rate: \$9.50 PSF
- Operating Costs: \$5.32 PSF (Est 2019)
- Open bay warehouse space
- A mix of dock (2) and (5) grade and ramped doors
- 24' ceiling height
- 3 separate services of 600 volt 200 amp
- Buiding signage available
- Available March 1, 2020