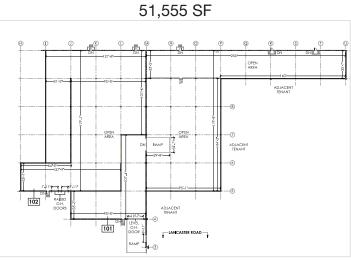

#### OFFICE Unit 100 – 86,732 SF

- Demisable to 51,555 SF or 35,177 SF
- Rental Rate: \$9.50 PSF
- Operating Costs: \$4.38 PSF (Est 2020)
- Open bay warehouse space
- A mix of dock (2) and (5) grade and ramped doors
- 24' ceiling height
- 3 separate services of 600 volt 200 amp
- Building signage available
- Available March 1, 2020