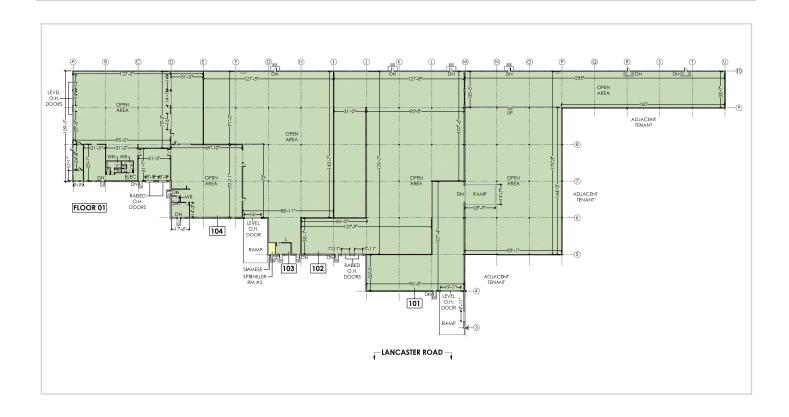

#### OFFICE Unit 100 – 86,732 SF

- Demisable to 51,555 SF or 35,177 SF
- Rental Rate: \$9.50 PSF
- Operating Costs: \$4.38 PSF (Est 2020)
- Open bay warehouse space
- A mix of dock (2) and (5) grade and ramped doors
- 24' ceiling height
- 3 separate services of 600 volt 200 amp
- Building signage available
- Available March 1, 2020