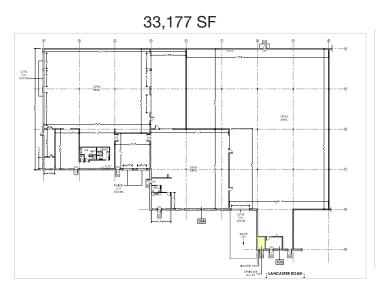

#### OFFICE Unit 100 – 86,732 SF

- Demisable to 51,555 SF or 35,177 SF
- Rental Rate: \$9.50 PSF
- Operating Costs: \$4.38 PSF (Est 2020)
- Open bay warehouse space
- A mix of dock (2) and (5) grade and ramped doors
- 24' ceiling height
- 3 separate services of 600 volt 200 amp
- Building signage available
- Available March 1, 2020