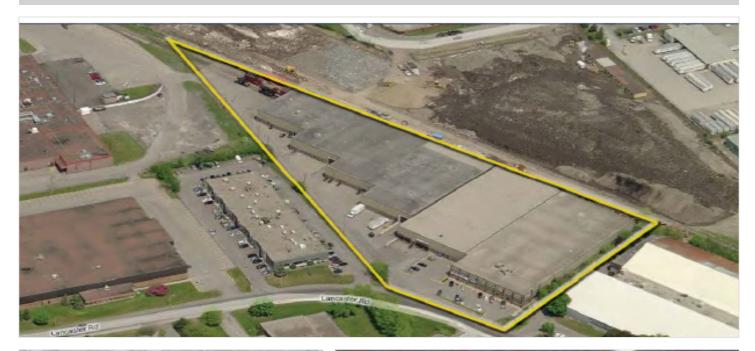

#### **LOCATION**

2495 Lancaster Road is located on the north side of Lancaster Road, in the Lancaster-Sheffield Industrial Park which forms part of the broader Ottawa East Industrial Area. The Sheffield Industrial Park is bound by Innes Road to the north, Highway #417 to the east, Walkley Road to the south and Russell Road and St. Laurent Boulevard to the west. The Park is centrally located and benefits from ready accessibility. It is some seven kilometres east of Ottawa's downtown core and is located just to the south and east of Highway #417.