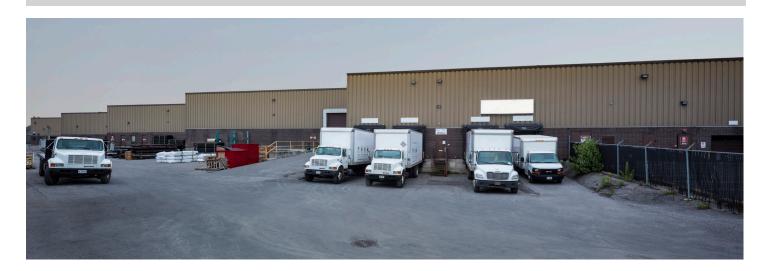

#### PROPERTY DESCRIPTION

2495 Lancaster is an industrial warehouse featuring 28' ceiling heights and column spacing of 32' X 35'. There is approximately 5,000 SF of open concept office space and a new roof that was installed in 2017.