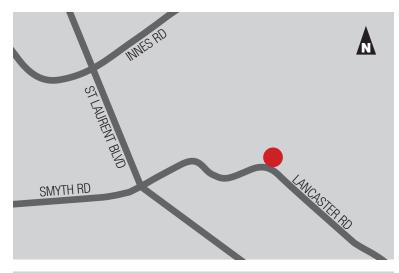

#### **LOCATION**

2495 Lancaster Road is located on the north side of Lancaster Road, in the Lancaster-Sheffield Industrial Park which forms part of the broader Ottawa East Industrial Area. The Sheffield Industrial Park is bound by Innes Road to the north, Highway #417 to the east, Walkley Road to the south and Russell Road and St. Laurent Boulevard to the west. The Park is centrally located and benefits from ready accessibility. It is some seven kilometres east of Ottawa's downtown core and is located just to the south and east of Highway #417.