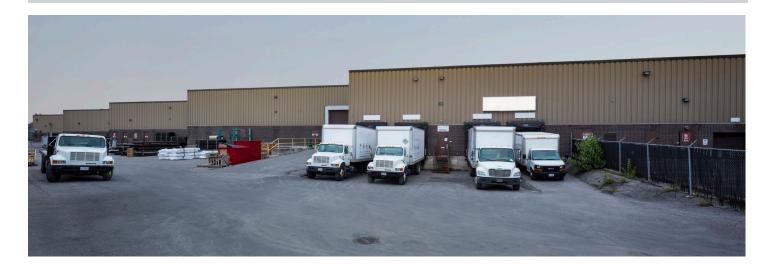

#### PROPERTY DESCRIPTION

2495 Lancaster is an industrial warehouse featuring 24' ceiling heights and column spacing of 32' X 35'. There is approximately 5,000 SF of open concept office space and a new roof that was installed in 2017.

#### OFFICE Unit 100 – 86,732 SF

- Demisable to 51,555 SF or 35,177 SF
- Rental Rate: \$9.50 PSF
- Operating Costs: \$4.64 PSF (Est 2019)
- Open bay warehouse space
- A mix of dock (2) and (5) grade and ramped doors
- 24' ceiling height
- 3 separate services of 600 volt 200 amp
- Buiding signage available
- Available March 1, 2020