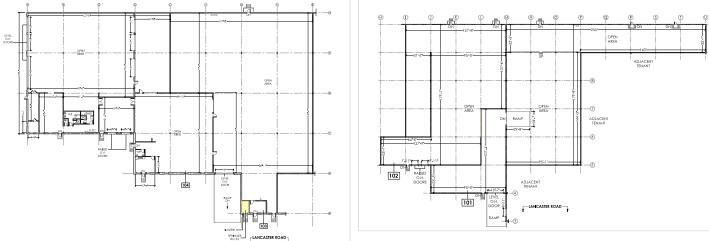

#### OFFICE Unit 100 – 86,732 SF

- Demisable to 51,555 SF or 35,177 SF
- Rental Rate: \$9.50 PSF
- Operating Costs: \$4.64 PSF (Est 2019)
- Open bay warehouse space
- A mix of dock (2) and (5) grade and ramped doors
- 24' ceiling height
- 3 separate services of 600 volt 200 amp
- Buiding signage available
- Available March 1, 2020

### 2495 LANCASTER ROAD OFFICE

51,555 SF