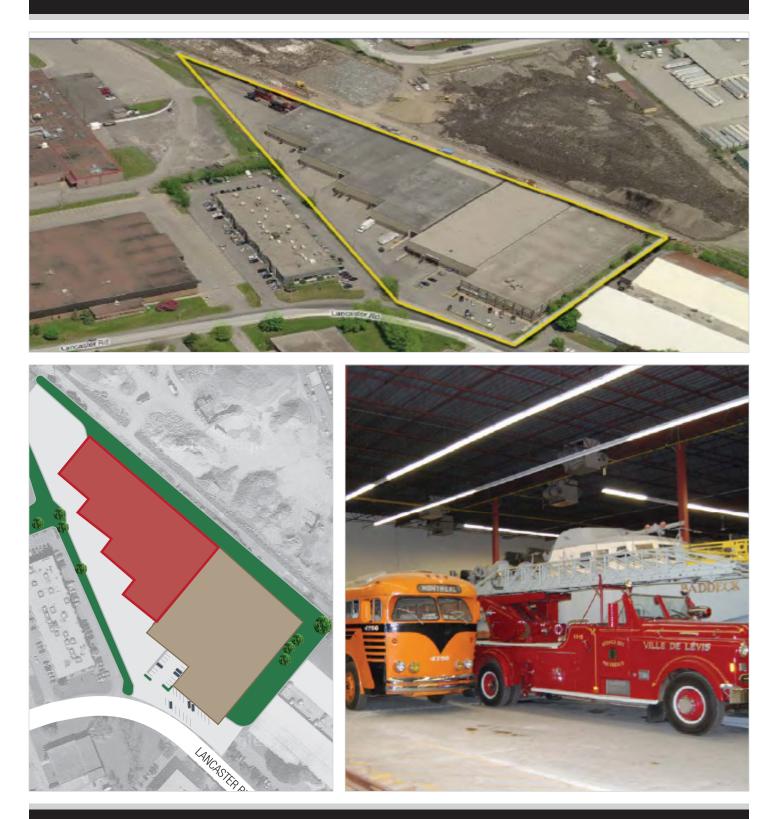

## 2495 LANCASTER ROAD

#### PROPERTY DESCRIPTION

2495 Lancaster is an industrial warehouse featuring 24' ceiling heights and column spacing of 32' X 35'. There is approximately 5,000 SF of open concept office space and a new roof that was installed in 2017.

#### LOCATION

2495 Lancaster Road is located on the north side of Lancaster Road, in the Lancaster-Sheffield Industrial Park which forms part of the broader Ottawa East Industrial Area. The Sheffield Industrial Park is bound by Innes Road to the north, Highway #417 to the east, Walkley Road to the south and Russell Road and St. Laurent Boulevard to the west. The Park is centrally located and benefits from ready accessibility. It is some seven kilometres east of Ottawa's downtown core and is located just to the south and east of Highway #417.