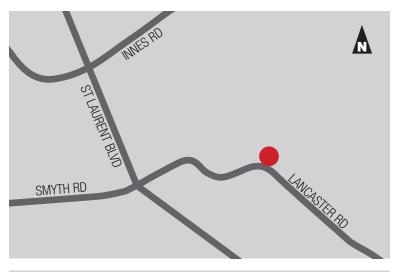

#### LOCATION

2495 Lancaster Road is located on the north side of Lancaster Road, in the Lancaster-Sheffield Industrial Park which forms part of the broader Ottawa East Industrial Area. The Sheffield Industrial Park is bound by Innes Road to the north, Highway #417 to the east, Walkley Road to the south and Russell Road and St. Laurent Boulevard to the west. The Park is centrally located and benefits from ready accessibility. It is some seven kilometres east of Ottawa's downtown core and is located just to the south and east of Highway #417.