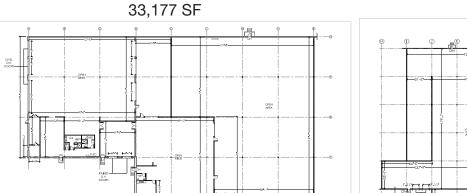

#### OFFICE Unit 100 – 86,732 SF

- Demisable to 51,555 SF or 35,177 SF
- Rental Rate: \$9.50 PSF
- Operating Costs: \$4.64 PSF (Est 2019)
- Open bay warehouse space
- A mix of dock (2) and (5) grade and ramped doors
- 24' ceiling height
- 3 separate services of 600 volt 200 amp
- Buiding signage available
- Available March 1, 2020

### 2495 LANCASTER ROAD OFFICE

51,555 SF