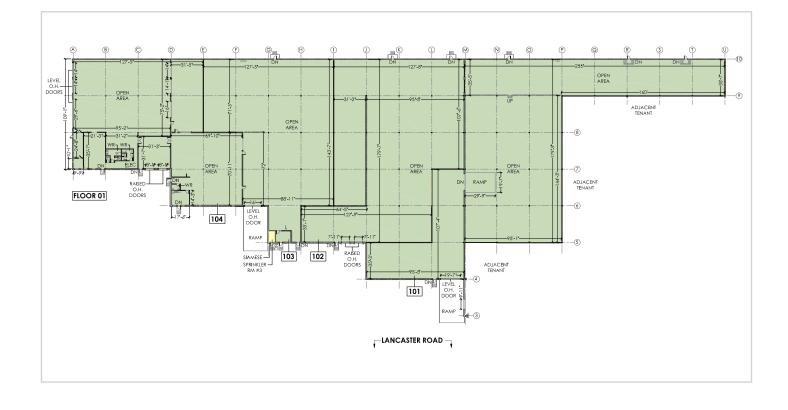

#### OFFICE Unit 100 – 86,732 SF

- Demisable to 51,555 SF or 35,177 SF
- Rental Rate: \$9.50 PSF
- Operating Costs: \$4.64 PSF (Est 2019)
- Open bay warehouse space
- A mix of dock (2) and (5) grade and ramped doors
- 24' ceiling height
- 3 separate services of 600 volt 200 amp
- Buiding signage available
- Available March 1, 2020