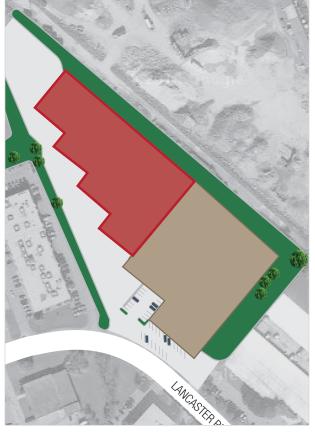

#### **LOCATION**

2495 Lancaster Road is located on the north side of Lancaster Road, in the Lancaster-Sheffield Industrial Park which forms part of the broader Ottawa East Industrial Area. The Sheffield Industrial Park is bound by Innes Road to the north, Highway #417 to the east, Walkley Road to the south and Russell Road and St. Laurent Boulevard to the west. The Park is centrally located and benefits from ready accessibility. It is some seven kilometres east of Ottawa's downtown core and is located just to the south and east of Highway #417.