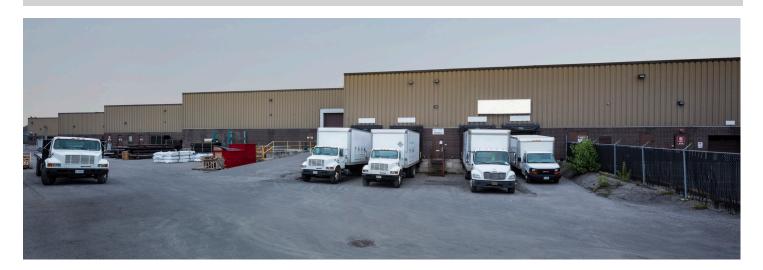

#### PROPERTY DESCRIPTION

2495 Lancaster is an industrial warehouse featuring 28' ceiling heights and column spacing of 32' X 35'. There is approximately 5,000 SF of open concept office space and a new roof that was installed in 2017.

#### OFFICE Unit 100 – 86,732 SF

- Demisable to 51,555 SF or 35,177 SF
- Rental Rate: \$9.50 PSF
- Operating Costs: \$5.32 PSF (Est 2019)
- Open bay warehouse space
- A mix of dock (2) and (5) grade and ramped doors
- 28' ceiling height
- 3 separate services of 600 volt 200 amp
- Buiding signage available
- Available March 1, 2020