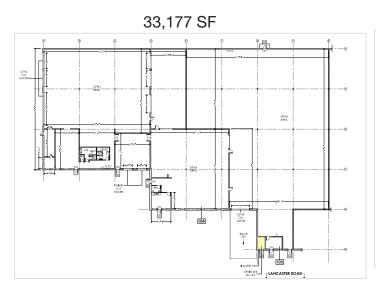

#### OFFICE Unit 100 – 86,732 SF

- Demisable to 51,555 SF or 35,177 SF
- Rental Rate: \$9.50 PSF
- Operating Costs: \$5.32 PSF (Est 2019)
- Open bay warehouse space
- A mix of dock (2) and (5) grade and ramped doors
- 28' ceiling height
- 3 separate services of 600 volt 200 amp
- Buiding signage available
- Available March 1, 2020