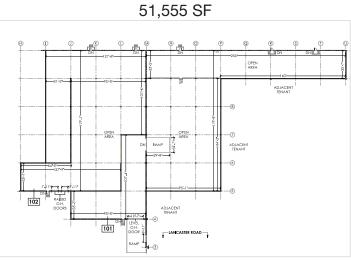

#### OFFICE Unit 100 – 86,732 SF

- Demisable to 51,555 SF or 35,177 SF
- Rental Rate: \$9.50 PSF
- Operating Costs: \$5.32 PSF (Est 2019)
- Open bay warehouse space
- A mix of dock (2) and (5) grade and ramped doors
- 28' ceiling height
- 3 separate services of 600 volt 200 amp
- Buiding signage available
- Available March 1, 2020