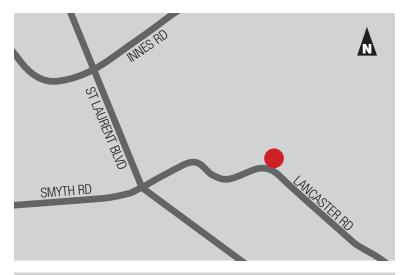

#### **LOCATION**

2495 Lancaster Road is located on the north side of Lancaster Road, in the Lancaster-Sheffield Industrial Park which forms part of the broader Ottawa East Industrial Area. The Sheffield Industrial Park is bound by Innes Road to the north, Highway #417 to the east, Walkley Road to the south and Russell Road and St. Laurent Boulevard to the west. The Park is centrally located and benefits from ready accessibility. It is some seven kilometres east of Ottawa's downtown core and is located just to the south and east of Highway #417.