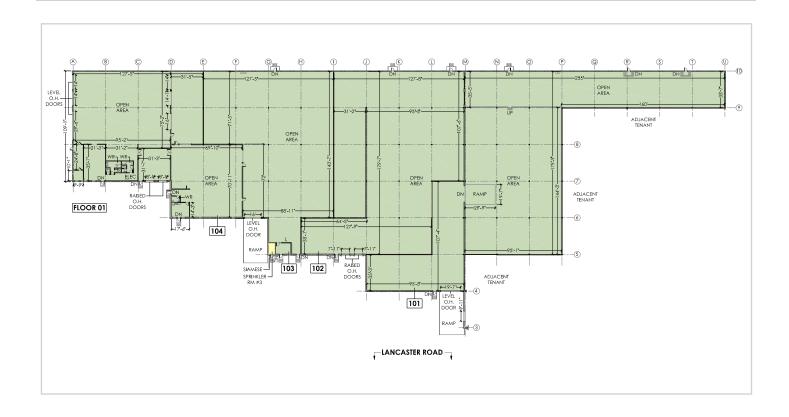

#### OFFICE Unit 100 – 86,732 SF

- Demisable to 51,555 SF or 35,177 SF
- Rental Rate: \$9.50 PSF
- Operating Costs: \$5.32 PSF (Est 2019)
- Open bay warehouse space
- A mix of dock (2) and (5) grade and ramped doors
- 28' ceiling height
- 3 separate services of 600 volt 200 amp
- Buiding signage available
- Available March 1, 2020